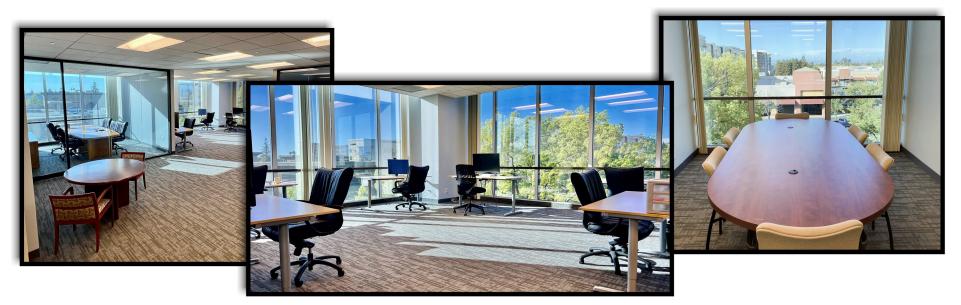

#### SUITE 320: ± 1900 SF

- Large Conference Room
- Small Conference or Office
- Open Work Space
- Extensive Glass Line
- Kitchen