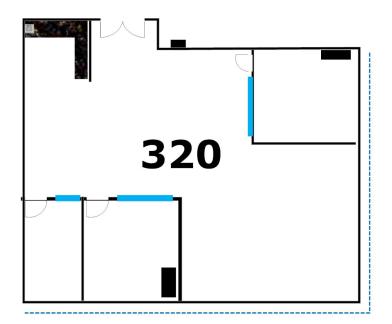

#### SUITE 320: ± 1900 SF

- Large Conference Room
- Small Conference or Office
- Open Work Space
- Extensive Glass Line
- Kitchen