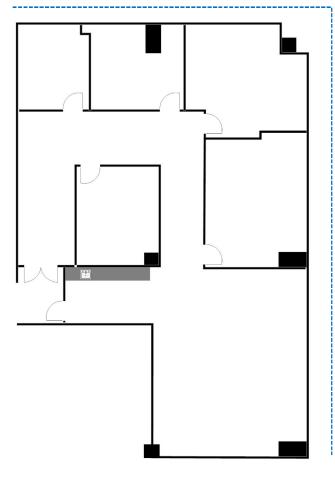

### SUITE 200: ± 2750 SF

- Two Conference Rooms
- Five Private Offices
- Open Work Space & File Room
- Extensive Glass Line
- Mountain Views
- Reception
- Kitchen