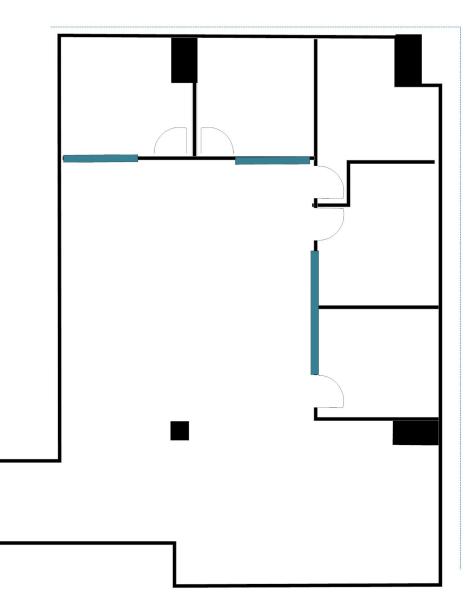

### SUITE 200: ± 2750 SF

- Two Conference Rooms
- Five Private Offices
- Open Work Space & File Room
- Extensive Glass Line
- Mountain Views
- Reception
- Kitchen

### **AVAILABLE December 1st 2024**