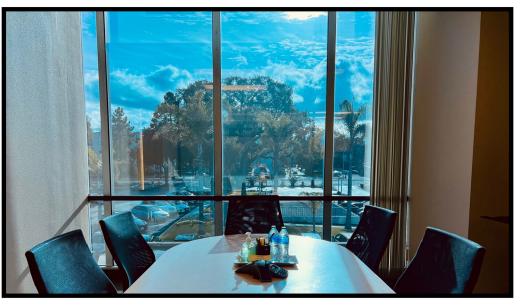

#### SUITE 320: ± 1900 SF

- Large Conference Room
- Small Conference or Office
- Open Work Space
- Extensive Glass Line
- Kitchen