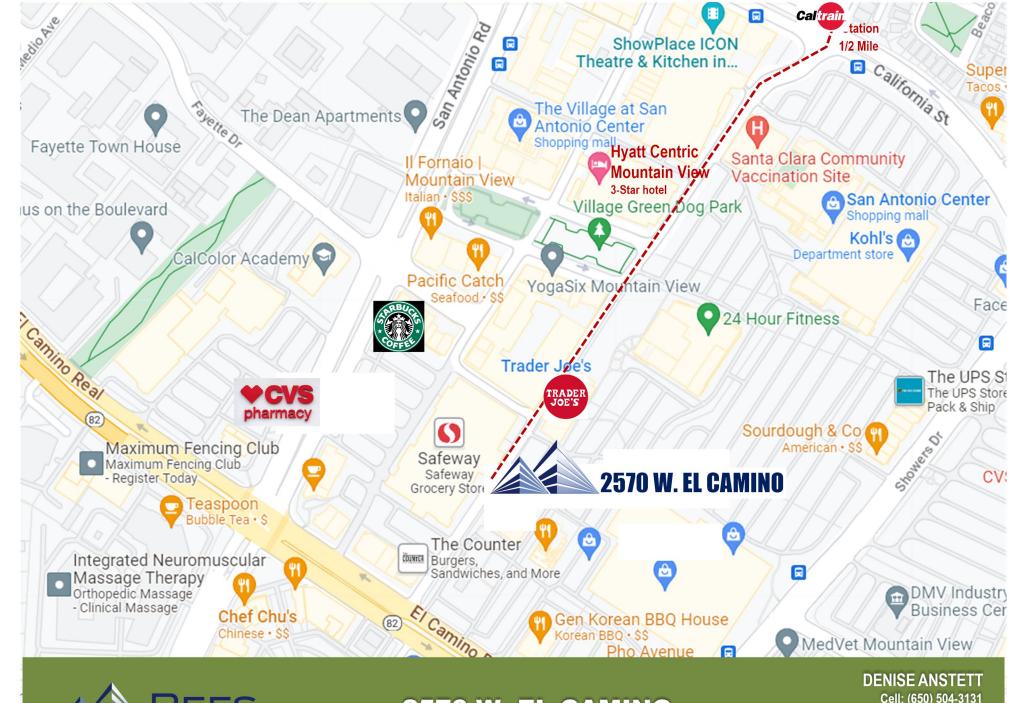

Easy Access to Highways 101, 280, and the San Francisco & San Jose Airports.

Abundant On-Site Parking

Caltrain Station Within Walking Distance (1/2 Mile)

Hotels, Restaurants, and Theatre

24-Hour Fitness and Orange Theory