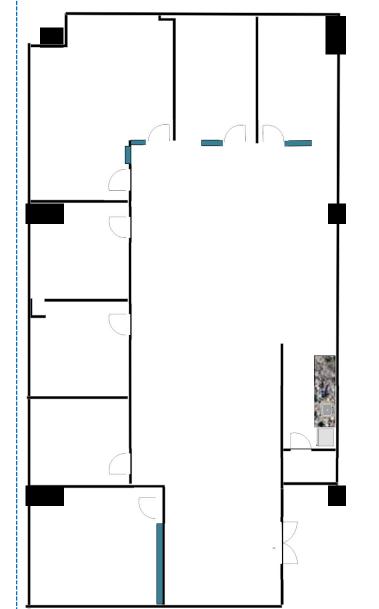

### SUITE 200: ± 2750 SF

- Two Conference Rooms
- Five Private Offices
- Open Work Space & File Room
- Extensive Glass Line
- Mountain Views
- Reception
- Kitchen