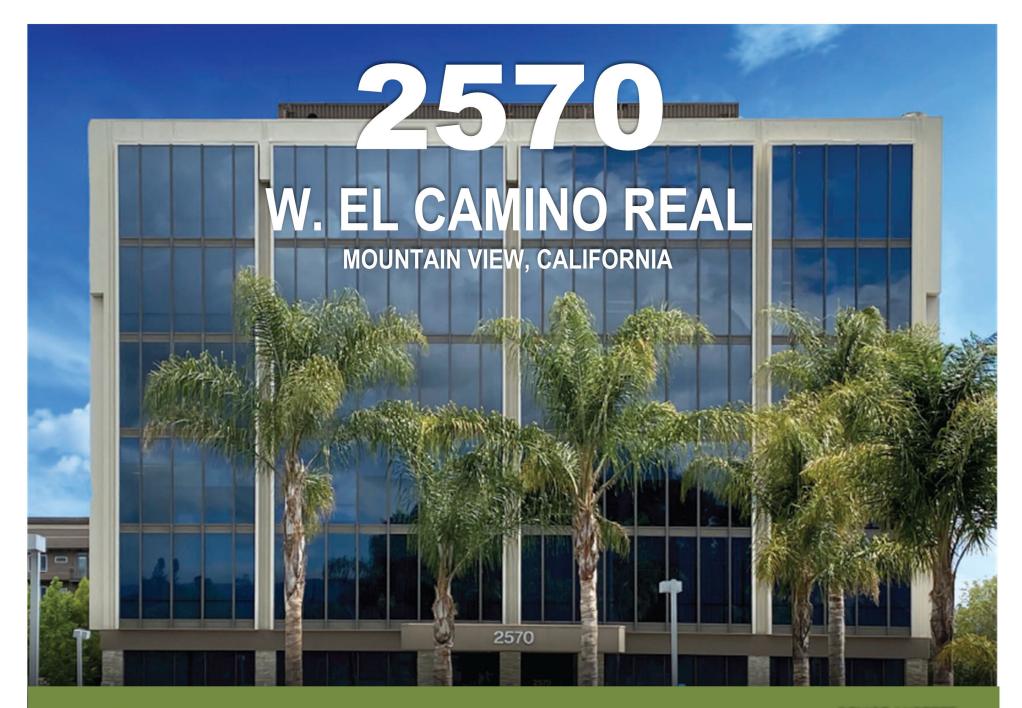

## BUILDING HIGHLIGHTS

High Profile 6-Story Office Building

**Full Service** 

**Extensive Glass Line** 

Prime El Camino Location & High Identity Street Access

On the Border of Palo Alto, Los Altos and Mountain View.

# 2570 W. EL CAMINO REAL