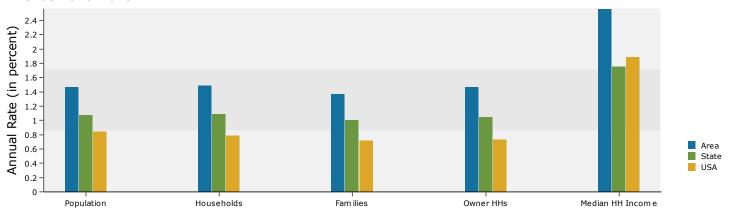

## **Dhanraj Properties**

810 GA-96 E, Warner Robins, Georgia, 31088 Rings: 1, 3, 5 mile radii

| 2020 Summary                  |           |           |           |
|-------------------------------|-----------|-----------|-----------|
| Population                    | 4,919     | 42,688    | 92,841    |
| Households                    | 1,830     | 15,282    | 35,239    |
| Families                      | 1,381     | 11,585    | 25,154    |
| Average Household Size        | 2.69      | 2.79      | 2.62      |
| Owner Occupied Housing Units  | 1,275     | 10,973    | 22,968    |
| Renter Occupied Housing Units | 554       | 4,309     | 12,271    |
| Median Age                    | 34.7      | 35.3      | 35.9      |
| Median Household Income       | \$81,489  | \$84,507  | \$68,887  |
| Average Household Income      | \$105,808 | \$109,294 | \$95,523  |
|                               |           |           |           |
| 2025 Summary                  |           |           |           |
| Population                    | 5,376     | 45,920    | 99,571    |
| Households                    | 2,001     | 16,454    | 37,773    |
| Families                      | 1,502     | 12,403    | 26,844    |
| Average Household Size        | 2.68      | 2.79      | 2.63      |
| Owner Occupied Housing Units  | 1,399     | 11,805    | 24,630    |
| Renter Occupied Housing Units | 603       | 4,649     | 13,143    |
| Median Age                    | 34.3      | 35.2      | 36.2      |
| Median Household Income       | \$92,346  | \$95,910  | \$77,465  |
| Average Household Income      | \$121,308 | \$124,451 | \$107,567 |
|                               |           |           |           |
| Trends: 2020-2025 Annual Rate |           |           |           |
| Population                    | 1.79%     | 1.47%     | 1.41%     |
| Households                    | 1.80%     | 1.49%     | 1.40%     |
| Families                      | 1.69%     | 1.37%     | 1.31%     |
| Owner Households              | 1.87%     | 1.47%     | 1.41%     |
| Median Household Income       | 2.53%     | 2.56%     | 2.37%     |
|                               |           |           |           |

## Trends 2020-2025