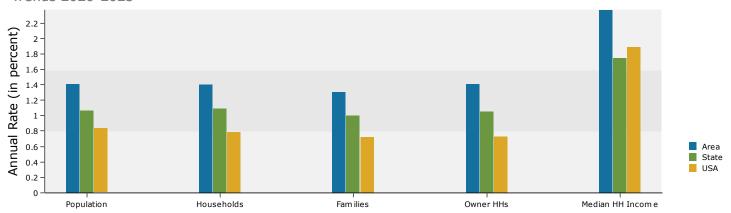

## **Dhanraj Properties**

810 GA-96 E, Warner Robins, Georgia, 31088 Rings: 1, 3, 5 mile radii

| 2020 Summary                  |           |           |           |
|-------------------------------|-----------|-----------|-----------|
| Population                    | 4,919     | 42,688    | 92,841    |
| Households                    | 1,830     | 15,282    | 35,239    |
| Families                      | 1,381     | 11,585    | 25,154    |
| Average Household Size        | 2.69      | 2.79      | 2.62      |
| Owner Occupied Housing Units  | 1,275     | 10,973    | 22,968    |
| Renter Occupied Housing Units | 554       | 4,309     | 12,271    |
| Median Age                    | 34.7      | 35.3      | 35.9      |
| Median Household Income       | \$81,489  | \$84,507  | \$68,887  |
| Average Household Income      | \$105,808 | \$109,294 | \$95,523  |
|                               |           |           |           |
| 2025 Summary                  |           |           |           |
| Population                    | 5,376     | 45,920    | 99,571    |
| Households                    | 2,001     | 16,454    | 37,773    |
| Families                      | 1,502     | 12,403    | 26,844    |
| Average Household Size        | 2.68      | 2.79      | 2.63      |
| Owner Occupied Housing Units  | 1,399     | 11,805    | 24,630    |
| Renter Occupied Housing Units | 603       | 4,649     | 13,143    |
| Median Age                    | 34.3      | 35.2      | 36.2      |
| Median Household Income       | \$92,346  | \$95,910  | \$77,465  |
| Average Household Income      | \$121,308 | \$124,451 | \$107,567 |
|                               |           |           |           |
| Trends: 2020-2025 Annual Rate |           |           |           |
| Population                    | 1.79%     | 1.47%     | 1.41%     |
| Households                    | 1.80%     | 1.49%     | 1.40%     |
| Families                      | 1.69%     | 1.37%     | 1.31%     |
| Owner Households              | 1.87%     | 1.47%     | 1.41%     |
| Median Household Income       | 2.53%     | 2.56%     | 2.37%     |
|                               |           |           |           |

## Trends 2020-2025