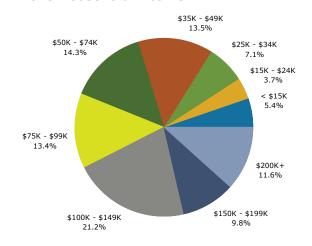

| 1.79%     | 1.47%     | 1.41%     |
| Households                    | 1.80%     | 1.49%     | 1.40%     |
| Families                      | 1.69%     | 1.37%     | 1.31%     |
| Owner Households              | 1.87%     | 1.47%     | 1.41%     |
| Median Household Income       | 2.53%     | 2.56%     | 2.37%     |
|                               |           |           |           |



## **Dhanraj Properties**

810 GA-96 E, Warner Robins, Georgia, 31088 Rings: 1, 3, 5 mile radii

#### 1 mile









## 2020 Household Income



2020 Population by Race





## **Dhanraj Properties**

810 GA-96 E, Warner Robins, Georgia, 31088 Rings: 1, 3, 5 mile radii

Prepared by Esri Latitude: 32.55436

Longitude: -83.66359

#### 3 miles





## Population by Age



## 2020 Household Income



## 2020 Population by Race





## **Dhanraj Properties**

810 GA-96 E, Warner Robins, Georgia, 31088 Rings: 1, 3, 5 mile radii

#### 5 miles

## Trends 2020-2025



## Population by Age



## 2020 Household Income



## 2020 Population by Race