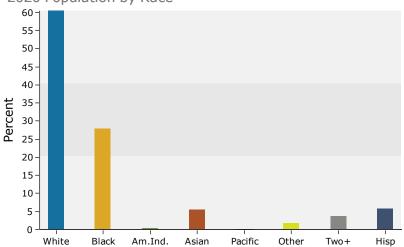

erage Household Income      | \$121,308 | \$124,451 | \$107,567 |
|                               |           |           |           |
| Trends: 2020-2025 Annual Rate |           |           |           |
| Population                    | 1.79%     | 1.47%     | 1.41%     |
| Households                    | 1.80%     | 1.49%     | 1.40%     |
| Families                      | 1.69%     | 1.37%     | 1.31%     |
| Owner Households              | 1.87%     | 1.47%     | 1.41%     |
| Median Household Income       | 2.53%     | 2.56%     | 2.37%     |
|                               |           |           |           |



## **Dhanraj Properties**

810 GA-96 E, Warner Robins, Georgia, 31088 Rings: 1, 3, 5 mile radii

#### 1 mile









## 2020 Household Income



2020 Population by Race





## **Dhanraj Properties**

810 GA-96 E, Warner Robins, Georgia, 31088 Rings: 1, 3, 5 mile radii

Prepared by Esri Latitude: 32.55436

Longitude: -83.66359

#### 3 miles





## Population by Age



## 2020 Household Income



## 2020 Population by Race





## **Dhanraj Properties**

810 GA-96 E, Warner Robins, Georgia, 31088 Rings: 1, 3, 5 mile radii

#### 5 miles

## Trends 2020-2025



## Population by Age



## 2020 Household Income



## 2020 Population by Race