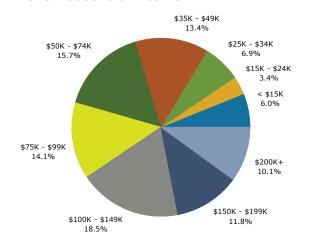

$95,910  | \$77,465  |
| Average Household Income      | \$121,308 | \$124,451 | \$107,567 |
|                               |           |           |           |
| Trends: 2020-2025 Annual Rate |           |           |           |
| Population                    | 1.79%     | 1.47%     | 1.41%     |
| Households                    | 1.80%     | 1.49%     | 1.40%     |
| Families                      | 1.69%     | 1.37%     | 1.31%     |
| Owner Households              | 1.87%     | 1.47%     | 1.41%     |
| Median Household Income       | 2.53%     | 2.56%     | 2.37%     |
|                               |           |           |           |



## **Dhanraj Properties**

810 GA-96 E, Warner Robins, Georgia, 31088 Rings: 1, 3, 5 mile radii

#### 1 mile









## 2020 Household Income



2020 Population by Race





## **Dhanraj Properties**

810 GA-96 E, Warner Robins, Georgia, 31088 Rings: 1, 3, 5 mile radii

Prepared by Esri Latitude: 32.55436

Longitude: -83.66359

#### 3 miles





## Population by Age



## 2020 Household Income



## 2020 Population by Race





## **Dhanraj Properties**

810 GA-96 E, Warner Robins, Georgia, 31088 Rings: 1, 3, 5 mile radii

#### 5 miles

## Trends 2020-2025



## Population by Age



## 2020 Household Income



## 2020 Population by Race