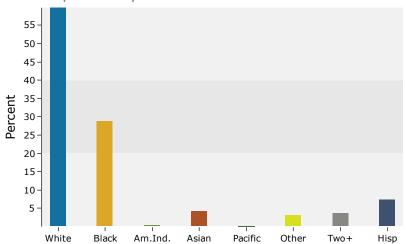

41%     |
| Median Household Income       | 2.53%     | 2.56%     | 2.37%     |
|                               |           |           |           |



## **Dhanraj Properties**

810 GA-96 E, Warner Robins, Georgia, 31088 Rings: 1, 3, 5 mile radii

#### 1 mile









## 2020 Household Income



2020 Population by Race





## **Dhanraj Properties**

810 GA-96 E, Warner Robins, Georgia, 31088 Rings: 1, 3, 5 mile radii

Prepared by Esri Latitude: 32.55436

Longitude: -83.66359

#### 3 miles





## Population by Age



## 2020 Household Income



## 2020 Population by Race





## **Dhanraj Properties**

810 GA-96 E, Warner Robins, Georgia, 31088 Rings: 1, 3, 5 mile radii

#### 5 miles

## Trends 2020-2025



## Population by Age



## 2020 Household Income



## 2020 Population by Race