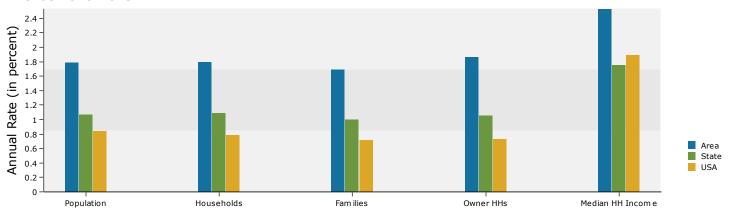

## **Dhanraj Properties**

810 GA-96 E, Warner Robins, Georgia, 31088 Rings: 1, 3, 5 mile radii

| 2020 Summary                  |           |           |           |
|-------------------------------|-----------|-----------|-----------|
| Population                    | 4,919     | 42,688    | 92,841    |
| Households                    | 1,830     | 15,282    | 35,239    |
| Families                      | 1,381     | 11,585    | 25,154    |
| Average Household Size        | 2.69      | 2.79      | 2.62      |
| Owner Occupied Housing Units  | 1,275     | 10,973    | 22,968    |
| Renter Occupied Housing Units | 554       | 4,309     | 12,271    |
| Median Age                    | 34.7      | 35.3      | 35.9      |
| Median Household Income       | \$81,489  | \$84,507  | \$68,887  |
| Average Household Income      | \$105,808 | \$109,294 | \$95,523  |
|                               |           |           |           |
| 2025 Summary                  |           |           |           |
| Population                    | 5,376     | 45,920    | 99,571    |
| Households                    | 2,001     | 16,454    | 37,773    |
| Families                      | 1,502     | 12,403    | 26,844    |
| Average Household Size        | 2.68      | 2.79      | 2.63      |
| Owner Occupied Housing Units  | 1,399     | 11,805    | 24,630    |
| Renter Occupied Housing Units | 603       | 4,649     | 13,143    |
| Median Age                    | 34.3      | 35.2      | 36.2      |
| Median Household Income       | \$92,346  | \$95,910  | \$77,465  |
| Average Household Income      | \$121,308 | \$124,451 | \$107,567 |
|                               |           |           |           |
| Trends: 2020-2025 Annual Rate |           |           |           |
| Population                    | 1.79%     | 1.47%     | 1.41%     |
| Households                    | 1.80%     | 1.49%     | 1.40%     |
| Families                      | 1.69%     | 1.37%     | 1.31%     |
| Owner Households              | 1.87%     | 1.47%     | 1.41%     |
| Median Household Income       | 2.53%     | 2.56%     | 2.37%     |
|                               |           |           |           |

## Trends 2020-2025