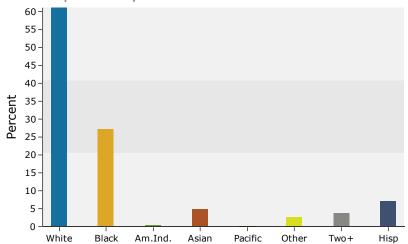

| 1.41%     |
| Households                    | 1.80%     | 1.49%     | 1.40%     |
| Families                      | 1.69%     | 1.37%     | 1.31%     |
| Owner Households              | 1.87%     | 1.47%     | 1.41%     |
| Median Household Income       | 2.53%     | 2.56%     | 2.37%     |
|                               |           |           |           |



## **Dhanraj Properties**

810 GA-96 E, Warner Robins, Georgia, 31088 Rings: 1, 3, 5 mile radii

#### 1 mile









## 2020 Household Income



2020 Population by Race





## **Dhanraj Properties**

810 GA-96 E, Warner Robins, Georgia, 31088 Rings: 1, 3, 5 mile radii

Prepared by Esri Latitude: 32.55436

Longitude: -83.66359

#### 3 miles





## Population by Age



## 2020 Household Income



## 2020 Population by Race





## **Dhanraj Properties**

810 GA-96 E, Warner Robins, Georgia, 31088 Rings: 1, 3, 5 mile radii

#### 5 miles

## Trends 2020-2025



## Population by Age



## 2020 Household Income



## 2020 Population by Race