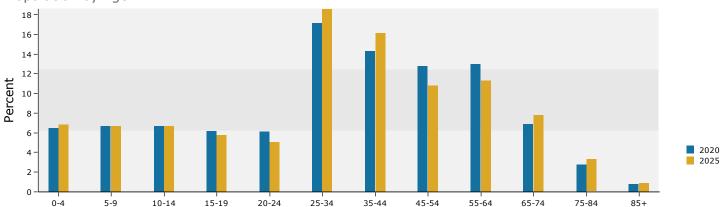

|
| Population                    | 1.79%     | 1.47%     | 1.41%     |
| Households                    | 1.80%     | 1.49%     | 1.40%     |
| Families                      | 1.69%     | 1.37%     | 1.31%     |
| Owner Households              | 1.87%     | 1.47%     | 1.41%     |
| Median Household Income       | 2.53%     | 2.56%     | 2.37%     |
|                               |           |           |           |



## **Dhanraj Properties**

810 GA-96 E, Warner Robins, Georgia, 31088 Rings: 1, 3, 5 mile radii

#### 1 mile









## 2020 Household Income



2020 Population by Race





## **Dhanraj Properties**

810 GA-96 E, Warner Robins, Georgia, 31088 Rings: 1, 3, 5 mile radii

Prepared by Esri Latitude: 32.55436

Longitude: -83.66359

#### 3 miles





## Population by Age



## 2020 Household Income



## 2020 Population by Race





## **Dhanraj Properties**

810 GA-96 E, Warner Robins, Georgia, 31088 Rings: 1, 3, 5 mile radii

#### 5 miles

## Trends 2020-2025



## Population by Age



## 2020 Household Income



## 2020 Population by Race