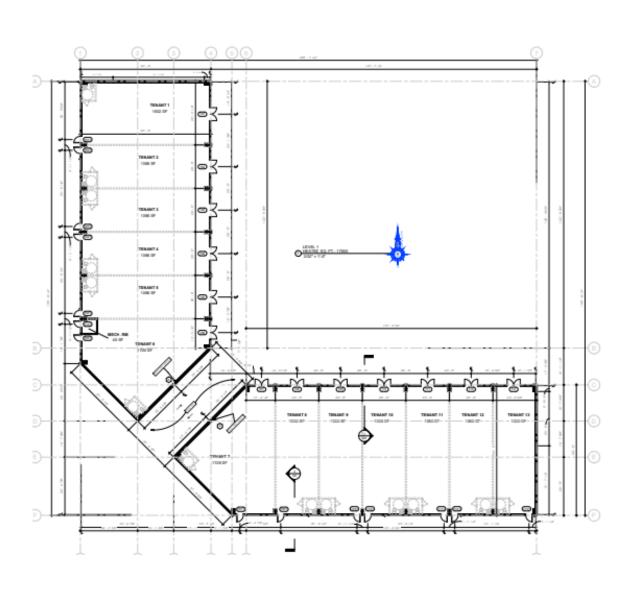

ne of the fastest growing counties. Houston County was one of the safest counties to live in 2019
- New housing development coming behind the property.
- Traffic Count: 28,300 VPD & 18,200 VPD

#### **Property Highlights**

- This is the Third Phase for the project. The first phase building has National franchises like Baja Fresh and Cinnaholics.
- Located near one of the busiest Kroger in the state of Georgia.
- Highway 96 is one of the fastest growing areas in Warner Robins.
- Average Household Income is approximately \$105,808

## **Inclusions**

- The suite will be built according to the city and county building code
- The suite will include handicapped bathroom
- The suite will include HVAC unit
- The suite will include lights



## **Building Layout**





## **Building Blueprint**



# **Demographics**



## **Dhanraj Properties**

810 GA-96 E, Warner Robins, Georgia, 31088 Rings: 1, 3, 5 mile radii

| 2020 Summary                  |           |           |           |
|-------------------------------|-----------|-----------|-----------|
| Population                    | 4,919     | 42,688    | 92,841    |
| Households                    | 1,830     | 15,282    | 35,239    |
| Families                      | 1,381     | 11,585    | 25,154    |
| Average Household Size        | 2.69      | 2.79      | 2.62      |
| Owner Occupied Housing Units  | 1,275     | 10,973    | 22,968    |
| Renter Occupied Housing Units | 554       | 4,309     | 12,271    |
| Median Age                    | 34.7      | 35.3      | 35.9      |
| Median Household Income       | \$81,489  | \$8