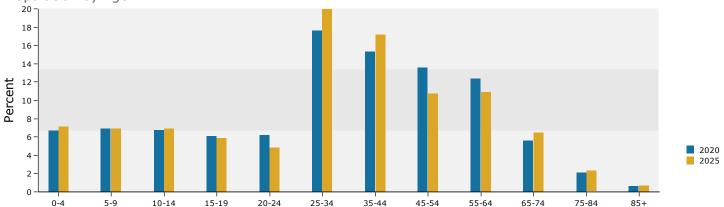

Income       | \$92,346  | \$95,910  | \$77,465  |
| Average Household Income      | \$121,308 | \$124,451 | \$107,567 |
|                               |           |           |           |
| Trends: 2020-2025 Annual Rate |           |           |           |
| Population                    | 1.79%     | 1.47%     | 1.41%     |
| Households                    | 1.80%     | 1.49%     | 1.40%     |
| Families                      | 1.69%     | 1.37%     | 1.31%     |
| Owner Households              | 1.87%     | 1.47%     | 1.41%     |
| Median Household Income       | 2.53%     | 2.56%     | 2.37%     |
|                               |           |           |           |



## **Dhanraj Properties**

810 GA-96 E, Warner Robins, Georgia, 31088 Rings: 1, 3, 5 mile radii

#### 1 mile









## 2020 Household Income



2020 Population by Race





## **Dhanraj Properties**

810 GA-96 E, Warner Robins, Georgia, 31088 Rings: 1, 3, 5 mile radii

Prepared by Esri Latitude: 32.55436

Longitude: -83.66359

#### 3 miles





## Population by Age



## 2020 Household Income



## 2020 Population by Race





## **Dhanraj Properties**

810 GA-96 E, Warner Robins, Georgia, 31088 Rings: 1, 3, 5 mile radii

#### 5 miles

## Trends 2020-2025



## Population by Age



## 2020 Household Income



## 2020 Population by Race