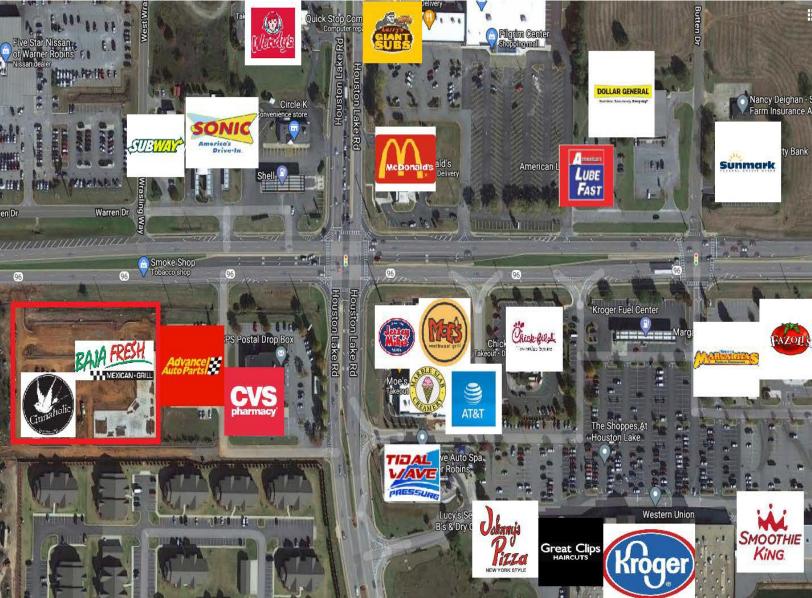

#### **Property Highlights**

- This is the Third Phase for the project. The first phase building has National franchises like Baja Fresh and Cinnaholics.
- Located near one of the busiest Kroger in the state of Georgia.
- Highway 96 is one of the fastest growing areas in Warner Robins.
- Average Household Income is approximately \$105,808

# **Demographics**