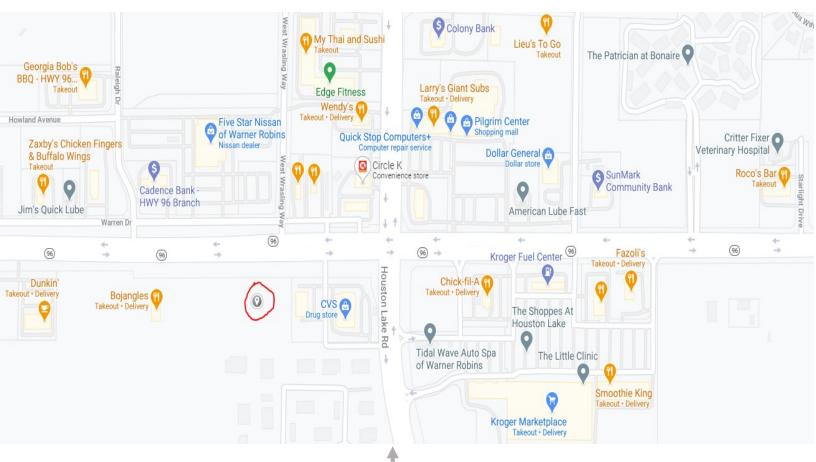

#### **Property Highlights**

- This is the Third Phase for the project. The first phase building has National franchises like Baja Fresh and Cinnaholics.
- Located near one of the busiest Kroger in the state of Georgia.
- Highway 96 is one of the fastest growing areas in Warner Robins.
- Average Household Income is approximately \$105,808

# **Demographics**