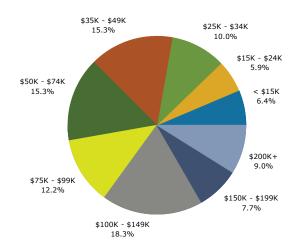

| 1.87%     | 1.47%     | 1.41%     |
| Median Household Income       | 2.53%     | 2.56%     | 2.37%     |
|                               |           |           |           |



## **Dhanraj Properties**

810 GA-96 E, Warner Robins, Georgia, 31088 Rings: 1, 3, 5 mile radii

#### 1 mile









## 2020 Household Income



2020 Population by Race





## **Dhanraj Properties**

810 GA-96 E, Warner Robins, Georgia, 31088 Rings: 1, 3, 5 mile radii

Prepared by Esri Latitude: 32.55436

Longitude: -83.66359

#### 3 miles





## Population by Age



## 2020 Household Income



## 2020 Population by Race





## **Dhanraj Properties**

810 GA-96 E, Warner Robins, Georgia, 31088 Rings: 1, 3, 5 mile radii

#### 5 miles

## Trends 2020-2025



## Population by Age



## 2020 Household Income



## 2020 Population by Race