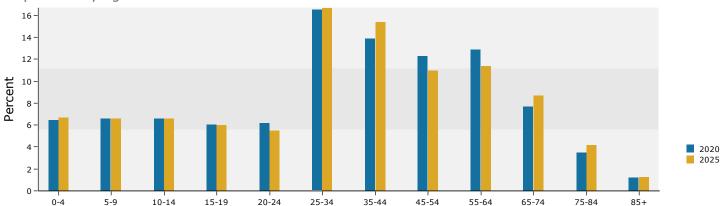

Owner Households              | 1.87%     | 1.47%     | 1.41%     |
| Median Household Income       | 2.53%     | 2.56%     | 2.37%     |
|                               |           |           |           |



## **Dhanraj Properties**

810 GA-96 E, Warner Robins, Georgia, 31088 Rings: 1, 3, 5 mile radii

#### 1 mile









## 2020 Household Income



2020 Population by Race





## **Dhanraj Properties**

810 GA-96 E, Warner Robins, Georgia, 31088 Rings: 1, 3, 5 mile radii

Prepared by Esri Latitude: 32.55436

Longitude: -83.66359

#### 3 miles





## Population by Age



## 2020 Household Income



## 2020 Population by Race





## **Dhanraj Properties**

810 GA-96 E, Warner Robins, Georgia, 31088 Rings: 1, 3, 5 mile radii

#### 5 miles

## Trends 2020-2025



## Population by Age



## 2020 Household Income



## 2020 Population by Race