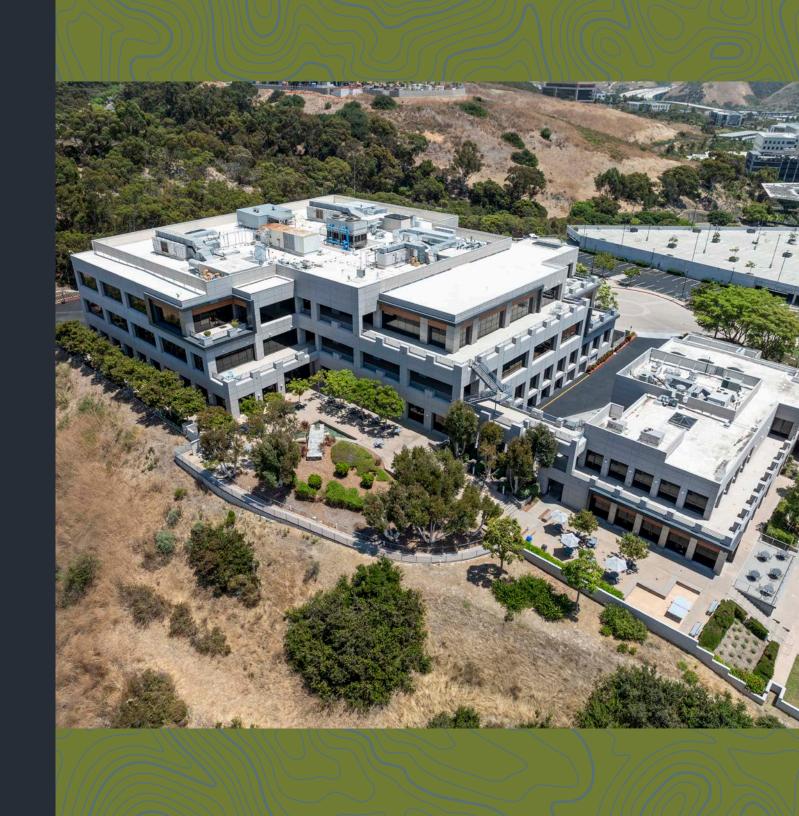

# SORRENTO SUMMIT

±100,000 SF of Office Space with R&D Lab Infrastructure

Available for Sublease

**Sorrento Summit** is strategically located in San Diego's highly sought-after Sorrento Valley submarket, offering not only breathtaking views but also convenient access to major transportation routes I-805 and I-5 and an array of nearby dining and shopping.