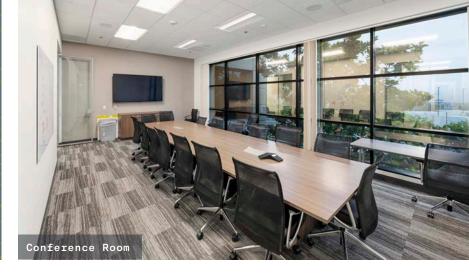

#### 1ST FLOOR 46,020 RSF

- 155 cubes
- 14 offices
- 5 conference rooms
- 1 training room
- 3 engineering labs w/ compressed air
- 1 lab
  - 20,000 SF
  - Compressed air
- 1 grade level truck door

Conference room Huddle room Break room