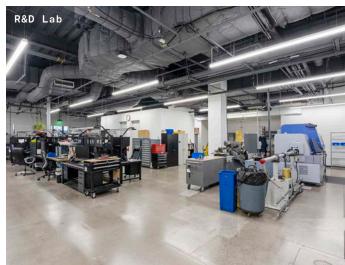

# Building Specs

- R&D / Lab infrastructure
- 8,000 amps
  - 4000-amp 480 V
  - 4000-amp 208 V
- 800 tons cooling/chillers
- Floor weight capacity for labs
- Compressed air
- Sit/stand desks throughout
- Shipping/receiving truck door
- Freight elevator