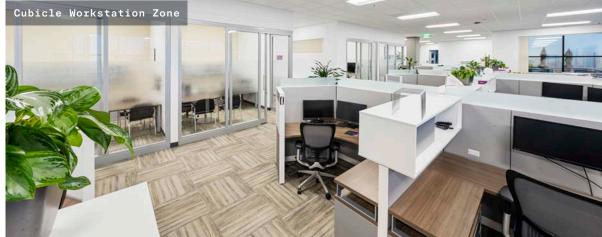

#### 1ST FLOOR 46,020 RSF

- 155 cubes
- 14 offices
- 5 conference rooms
- 1 training room
- 3 engineering labs w/ compressed air
- 1 lab
  - 20,000 SF
  - Compressed air
- 1 grade level truck door

Conference room Huddle room Break room