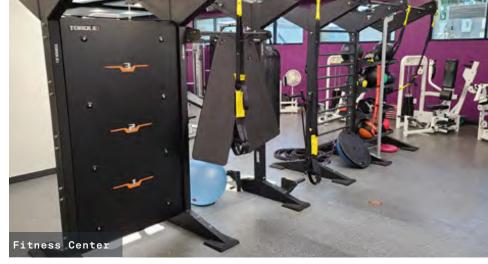

# SORRENTO SUMMIT



±100,000 SF of Office Space with R&D Lab Infrastructure

Available for Sublease



**Sorrento Summit** is strategically located in San Diego's highly sought-after Sorrento Valley submarket, offering not only breathtaking views but also convenient access to major transportation routes I-805 and I-5 and an array of nearby dining and shopping.



# Building Specs

- R&D / Lab infrastructure
- 8,000 amps
  - 4000-amp 480 V
  - 4000-amp 208 V
- 800 tons cooling/chillers
- Floor weight capacity for labs
- Compressed air
- Sit/stand desks throughout
- Shipping/receiving truck door
- Freight elevator



## Building Amenities

- Fitness Center
- Cafeteria
- 14 Electric Vehicle (EV)





































### FLOOR PLAN

#### 1ST FLOOR 46,020 RSF

- 155 cubes
- 14 offices
- 5 conference rooms
- 1 training room
- 3 engineering labs w/ compressed air
- 1 lab
  - 20,000 SF
  - Compressed air
- 1 grade level truck door



Conference room Huddle room Break room

Offices

#### FLOOR PLAN

#### 2ND FLOOR 44,006 RSF

- 190 cubes
- 34 offices
- 15 conference rooms
- 2 labs



FF&E subject to deal terms & availability at time of negotiations

## FLOOR PLAN

#### BASEMENT 9,979 RSF

- Grade level shipping and receiving
- Freight elevators
- Secured storage
- Offices
- Shelving
- Dumpsters



FF&E subject to deal terms & availability at time of negotiations





























# SORRENTO

#### Tim Olson

+1 858 410 1253 tim.olson@jll.com RE License #01364117

##