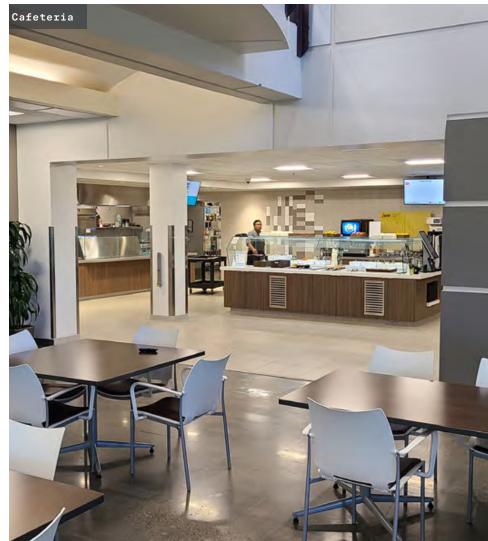

# SORRENTO SUMMIT



±100,000 SF of Office Space with R&D Lab Infrastructure

Available for Sublease



**Sorrento Summit** is strategically located in San Diego's highly sought-after Sorrento Valley submarket, offering not only breathtaking views but also convenient access to major transportation routes I-805 and I-5 and an array of nearby dining and shopping.



# Building Specs

- R&D / Lab infrastructure
- 8,000 amps
  - 4000-amp 480 V
  - 4000-amp 208 V
- 800 tons cooling/chillers
- Floor weight capacity for labs
- Compressed air
- Sit/stand desks throughout
- Shipping/receiving truck door
- Freight elevator



## Building Amenities

- Fitness Center
- Cafeteria
- 14 Electric Vehicle (EV)





































### FLOOR PLAN

#### 1ST FLOOR 46,020 RSF

- 155 cubes
- 14 offices
- 5 conference rooms
- 1 training room
- 3 engineering labs w/ compressed air
- 1 lab
  - 20,000 SF
  - Compressed air
- 1 grade level truck door



Conference room Huddle room Break room

Offices

#### FLOOR PLAN

#### 2ND FLOOR 44,006 RSF

- 190 cubes
- 34 offices
- 15 conference rooms
- 2 labs



FF&E subject to deal terms & availability at time of negotiations

## FLOOR PLAN

#### BASEMENT 9,979 RSF

- Grade level shipping and receiving
- Freight elevators
- Secured storage
- Offices
- Shelving
- Dumpsters



FF&E subject to deal terms & availability at time of negotiations





























# SORRENTO

#### Tim Olson

+1 858 410 1253 tim.olson@jll.com RE License #01364117

#### Gre