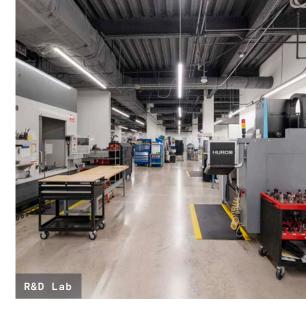

# Building Specs

- R&D / Lab infrastructure
- 8,000 amps
  - 4000-amp 480 V
  - 4000-amp 208 V
- 800 tons cooling/chillers
- Floor weight capacity for labs
- Compressed air
- Sit/stand desks throughout
- Shipping/receiving truck door
- Freight elevator

#### 1ST FLOOR 46,020 RSF

- 155 cubes
- 14 offices
- 5 conference rooms
- 1 training room
- 3 engineering labs w/ compressed air
- 1 lab
  - 20,000 SF
  - Compressed air
- 1 grade level truck door

Conference room Huddle room Break room