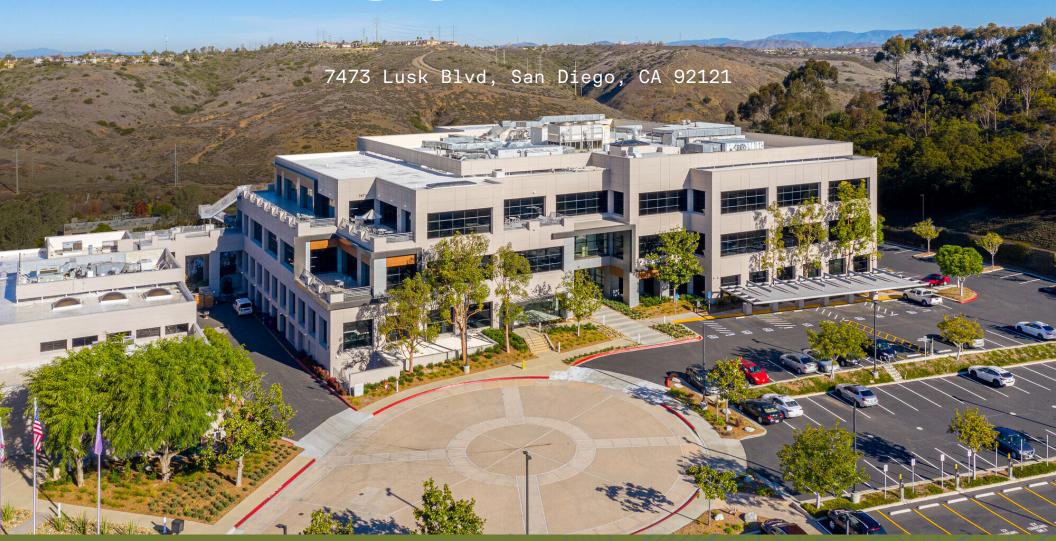

# SORRENTO SUMMIT

±100,000 SF of Office Space with R&D Lab Infrastructure

Available for Sublease

**Sorrento Summit** is strategically located in San Diego's highly sought-after Sorrento Valley submarket, offering not only breathtaking views but also convenient access to major transportation routes I-805 and I-5 and an array of nearby dining and shopping.