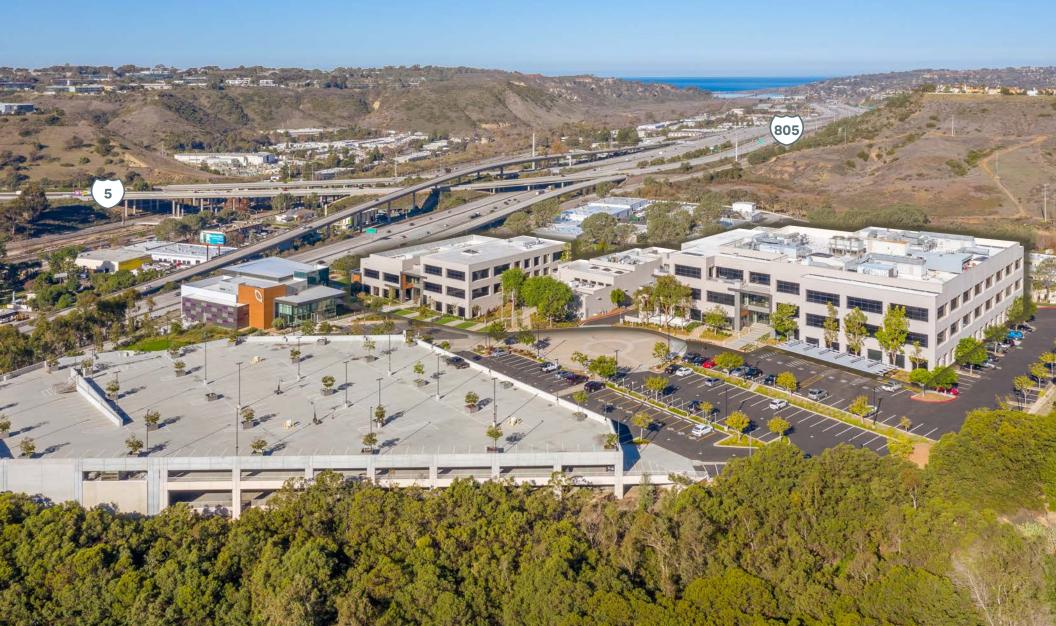

# SORRENTO SUMMIT

±100,000 SF of Office Space with R&D Lab Infrastructure

Available for Sublease

**Sorrento Summit** is strategically located in San Diego's highly sought-after Sorrento Valley submarket, offering not only breathtaking views but also convenient access to major transportation routes I-805 and I-5 and an array of nearby dining and shopping.