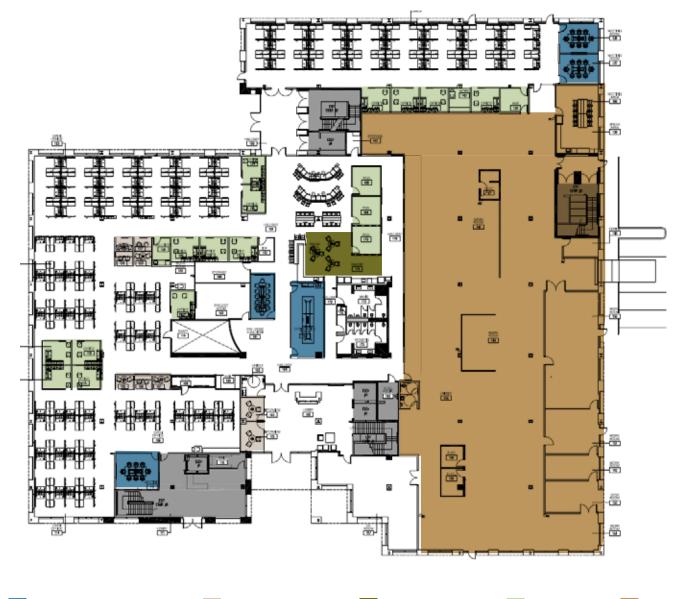

### FLOOR PLAN

#### 1ST FLOOR 46,020 RSF

- 155 cubes
- 14 offices
- 5 conference rooms
- 1 training room
- 3 engineering labs w/ compressed air
- 1 lab
  - 20,000 SF
  - Compressed air
- 1 grade level truck door

Conference room Huddle room Break room