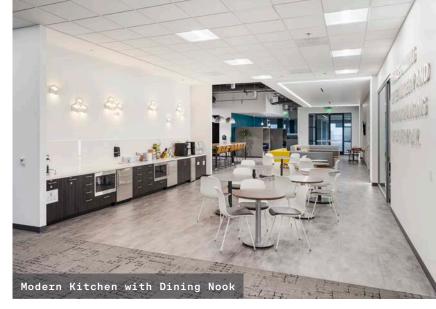

# SORRENTO SUMMIT



±100,000 SF of Office Space with R&D Lab Infrastructure

Available for Sublease



**Sorrento Summit** is strategically located in San Diego's highly sought-after Sorrento Valley submarket, offering not only breathtaking views but also convenient access to major transportation routes I-805 and I-5 and an array of nearby dining and shopping.



# Building Specs

- R&D / Lab infrastructure
- 8,000 amps
  - 4000-amp 480 V
  - 4000-amp 208 V
- 800 tons cooling/chillers
- Floor weight capacity for labs
- Compressed air
- Sit/stand desks throughout
- Shipping/receiving truck door
- Freight elevator



## Building Amenities

- Fitness Center
- Cafeteria
- 14 Electric Vehicle (EV)





































### FLOOR PLAN

#### 1ST FLOOR 46,020 RSF

- 155 cubes
- 14 offices
- 5 conference rooms
- 1 training room
- 3 engineering labs w/ compressed air
- 1 lab
  - 20,000 SF
  - Compressed air
- 1 grade level truck door



Conference room Huddle room Break room

Offices

#### FLOOR PLAN

#### 2ND FLOOR 44,006 RSF

- 190 cubes
- 34 offices
- 15 conference rooms
- 2 labs



FF&E subject to deal terms & availability at time of negotiations

## FLOOR PLAN

#### BASEMENT 9,979 RSF

- Grade level shipping and receiving
- Freight elevators
- Secured storage
- Offices
- Shelving
- Dumpsters



FF&E subject to deal terms & availability at time of negotiations





























# SORRENTO

#### Tim Olson

+1 858 410 1253 tim.olson@jll.com RE License #01364117

#### Greg Moore

+1 85