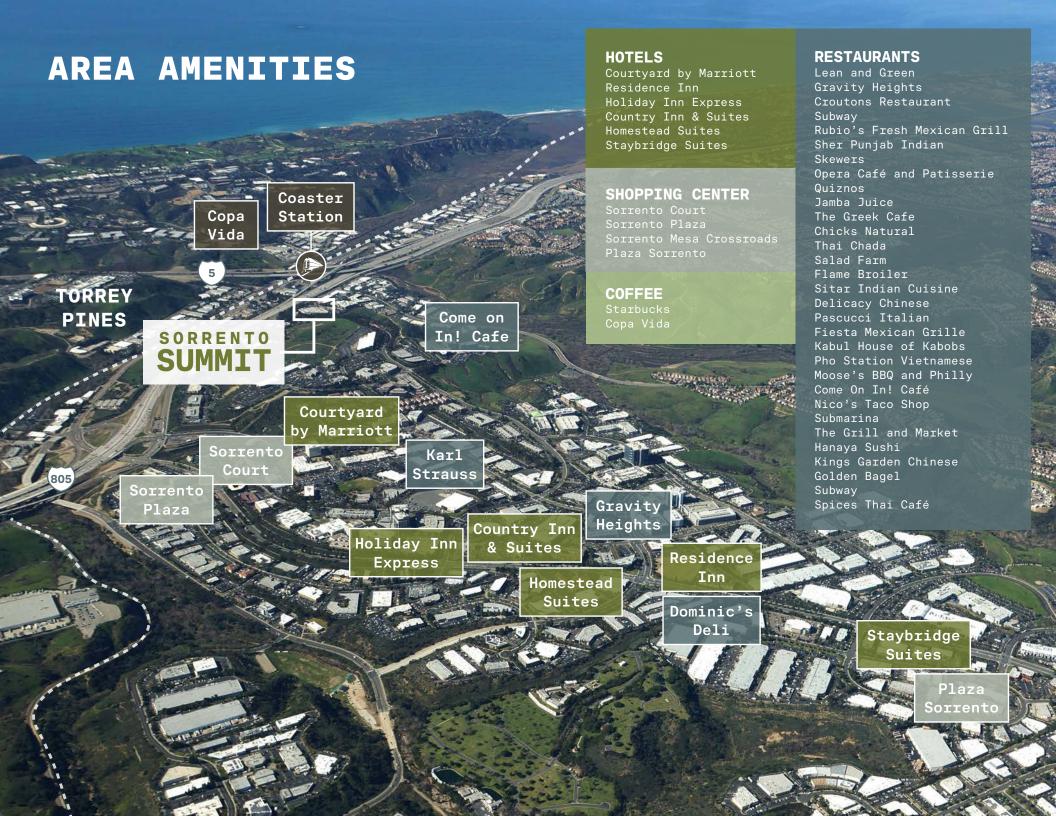

# SORRENTO SUMMIT

±100,000 SF of Office Space with R&D Lab Infrastructure

Available for Sublease

**Sorrento Summit** is strategically located in San Diego's highly sought-after Sorrento Valley submarket, offering not only breathtaking views but also convenient access to major transportation routes I-805 and I-5 and an array of nearby dining and shopping.