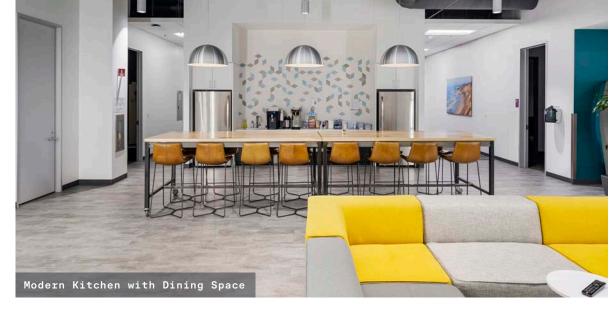

# SORRENTO SUMMIT



±100,000 SF of Office Space with R&D Lab Infrastructure

Available for Sublease



**Sorrento Summit** is strategically located in San Diego's highly sought-after Sorrento Valley submarket, offering not only breathtaking views but also convenient access to major transportation routes I-805 and I-5 and an array of nearby dining and shopping.



# Building Specs

- R&D / Lab infrastructure
- 8,000 amps
  - 4000-amp 480 V
  - 4000-amp 208 V
- 800 tons cooling/chillers
- Floor weight capacity for labs
- Compressed air
- Sit/stand desks throughout
- Shipping/receiving truck door
- Freight elevator



## Building Amenities

- Fitness Center
- Cafeteria
- 14 Electric Vehicle (EV)





































### FLOOR PLAN

#### 1ST FLOOR 46,020 RSF

- 155 cubes
- 14 offices
- 5 conference rooms
- 1 training room
- 3 engineering labs w/ compressed air
- 1 lab
  - 20,000 SF
  - Compressed air
- 1 grade level truck door



Conference room Huddle room Break room

Offices

#### FLOOR PLAN

#### 2ND FLOOR 44,006 RSF

- 190 cubes
- 34 offices
- 15 conference rooms
- 2 labs



FF&E subject to deal terms & availability at time of negotiations

## FLOOR PLAN

#### BASEMENT 9,979 RSF

- Grade level shipping and receiving
- Freight elevators
- Secured storage
- Offices
- Shelving
- Dumpsters



FF&E subject to deal terms & availability at time of negotiations





























# SORRENTO

#### Tim Olson

+1 858 410 1253 tim.olson@jll.com RE License #01364117

#### Greg Moore

+1