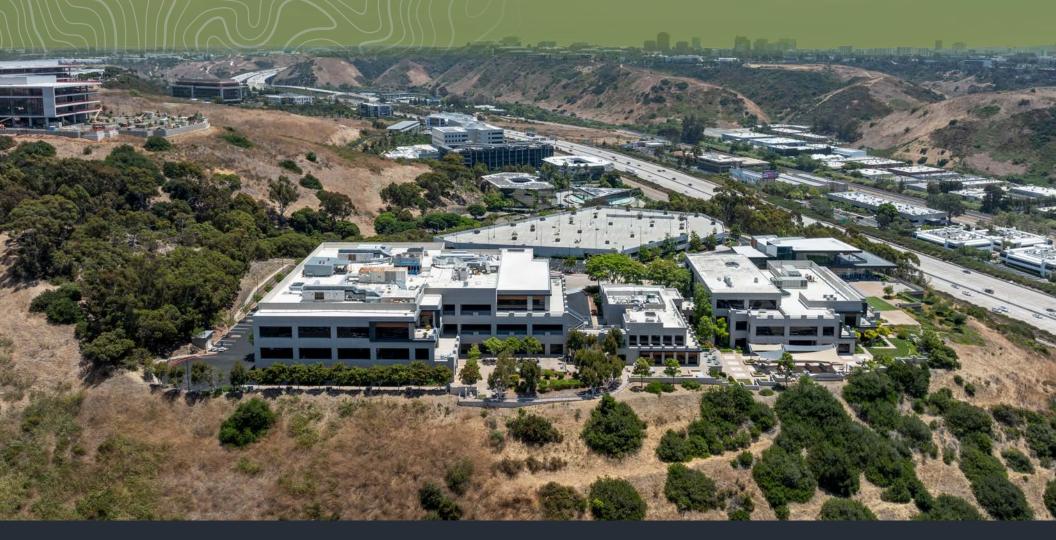

# SORRENTO SUMMIT

±100,000 SF of Office Space with R&D Lab Infrastructure

Available for Sublease

**Sorrento Summit** is strategically located in San Diego's highly sought-after Sorrento Valley submarket, offering not only breathtaking views but also convenient access to major transportation routes I-805 and I-5 and an array of nearby dining and shopping.