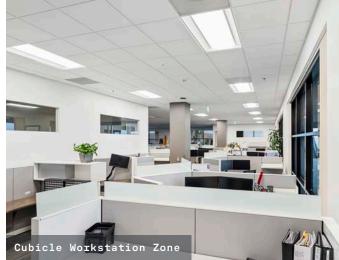

#### 1ST FLOOR 46,020 RSF

- 155 cubes
- 14 offices
- 5 conference rooms
- 1 training room
- 3 engineering labs w/ compressed air
- 1 lab
  - 20,000 SF
  - Compressed air
- 1 grade level truck door

Conference room Huddle room Break room

#### 2ND FLOOR 44,006 RSF

- 190 cubes
- 34 offices
- 15 conference rooms
- 2 labs

FF&E subject to deal terms & availability at time of negotiations