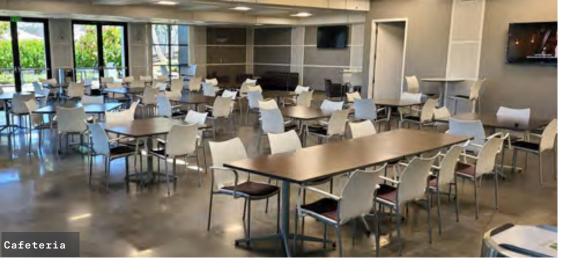

# SORRENTO SUMMIT



±100,000 SF of Office Space with R&D Lab Infrastructure

Available for Sublease



**Sorrento Summit** is strategically located in San Diego's highly sought-after Sorrento Valley submarket, offering not only breathtaking views but also convenient access to major transportation routes I-805 and I-5 and an array of nearby dining and shopping.



# Building Specs

- R&D / Lab infrastructure
- 8,000 amps
  - 4000-amp 480 V
  - 4000-amp 208 V
- 800 tons cooling/chillers
- Floor weight capacity for labs
- Compressed air
- Sit/stand desks throughout
- Shipping/receiving truck door
- Freight elevator



## Building Amenities

- Fitness Center
- Cafeteria
- 14 Electric Vehicle (EV)





































### FLOOR PLAN

#### 1ST FLOOR 46,020 RSF

- 155 cubes
- 14 offices
- 5 conference rooms
- 1 training room
- 3 engineering labs w/ compressed air
- 1 lab
  - 20,000 SF
  - Compressed air
- 1 grade level truck door



Conference room Huddle room Break room

Offices

#### FLOOR PLAN

#### 2ND FLOOR 44,006 RSF

- 190 cubes
- 34 offices
- 15 conference rooms
- 2 labs



FF&E subject to deal terms & availability at time of negotiations

## FLOOR PLAN

#### BASEMENT 9,979 RSF

- Grade level shipping and receiving
- Freight elevators
- Secured storage
- Offices
- Shelving
- Dumpsters



FF&E subject to deal terms & availability at time of negotiations





























# SORRENTO

#### Tim Olson

+1 858 410 1253 tim.olson@jll.com RE License #01364117