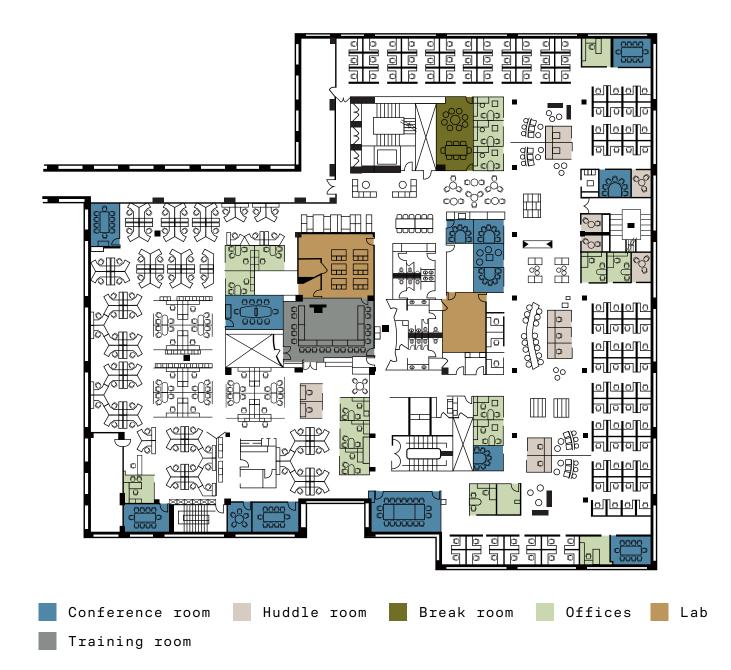

#### FLOOR PLAN

#### 2ND FLOOR 44,006 RSF

- 190 cubes
- 34 offices
- 15 conference rooms
- 2 labs

FF&E subject to deal terms & availability at time of negotiations