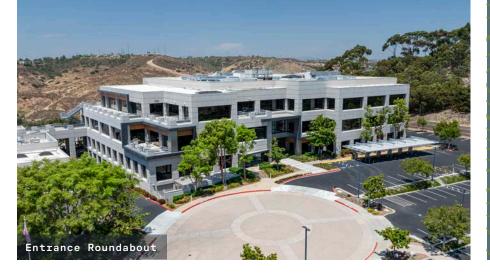

# SORRENTO SUMMIT

±100,000 SF of Office Space with R&D Lab Infrastructure

Available for Sublease

**Sorrento Summit** is strategically located in San Diego's highly sought-after Sorrento Valley submarket, offering not only breathtaking views but also convenient access to major transportation routes I-805 and I-5 and an array of nearby dining and shopping.