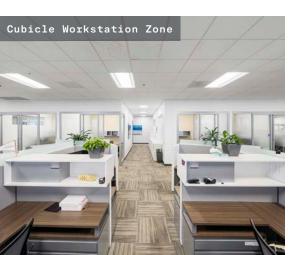

#### 1ST FLOOR 46,020 RSF

- 155 cubes
- 14 offices
- 5 conference rooms
- 1 training room
- 3 engineering labs w/ compressed air
- 1 lab
  - 20,000 SF
  - Compressed air
- 1 grade level truck door

Conference room Huddle room Break room