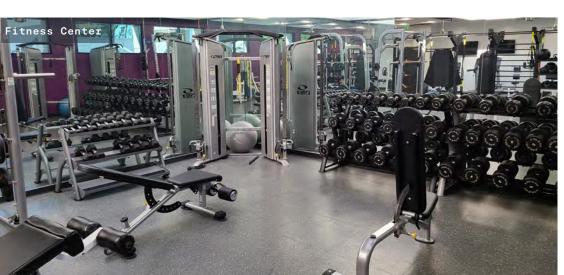

# SORRENTO SUMMIT



±100,000 SF of Office Space with R&D Lab Infrastructure

Available for Sublease



**Sorrento Summit** is strategically located in San Diego's highly sought-after Sorrento Valley submarket, offering not only breathtaking views but also convenient access to major transportation routes I-805 and I-5 and an array of nearby dining and shopping.



# Building Specs

- R&D / Lab infrastructure
- 8,000 amps
  - 4000-amp 480 V
  - 4000-amp 208 V
- 800 tons cooling/chillers
- Floor weight capacity for labs
- Compressed air
- Sit/stand desks throughout
- Shipping/receiving truck door
- Freight elevator



## Building Amenities

- Fitness Center
- Cafeteria
- 14 Electric Vehicle (EV)





































### FLOOR PLAN

#### 1ST FLOOR 46,020 RSF

- 155 cubes
- 14 offices
- 5 conference rooms
- 1 training room
- 3 engineering labs w/ compressed air
- 1 lab
  - 20,000 SF
  - Compressed air
- 1 grade level truck door



Conference room Huddle room Break room

Offices

#### FLOOR PLAN

#### 2ND FLOOR 44,006 RSF

- 190 cubes
- 34 offices
- 15 conference rooms
- 2 labs



FF&E subject to deal terms & availability at time of negotiations

## FLOOR PLAN

#### BASEMENT 9,979 RSF

- Grade level shipping and receiving
- Freight elevators
- Secured storage
- Offices
- Shelving
- Dumpsters



FF&E subject to deal terms & availability at time of negotiations





























# SORRENTO

#### Tim Olson

+1 858 410 1253 tim.olson@jll.com RE License #01364117

#### G