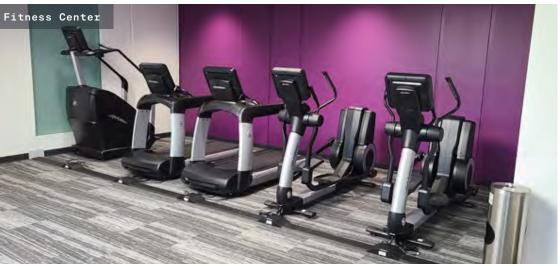

# SORRENTO SUMMIT



±100,000 SF of Office Space with R&D Lab Infrastructure

Available for Sublease



**Sorrento Summit** is strategically located in San Diego's highly sought-after Sorrento Valley submarket, offering not only breathtaking views but also convenient access to major transportation routes I-805 and I-5 and an array of nearby dining and shopping.



# Building Specs

- R&D / Lab infrastructure
- 8,000 amps
  - 4000-amp 480 V
  - 4000-amp 208 V
- 800 tons cooling/chillers
- Floor weight capacity for labs
- Compressed air
- Sit/stand desks throughout
- Shipping/receiving truck door
- Freight elevator



## Building Amenities

- Fitness Center
- Cafeteria
- 14 Electric Vehicle (EV)





































### FLOOR PLAN

#### 1ST FLOOR 46,020 RSF

- 155 cubes
- 14 offices
- 5 conference rooms
- 1 training room
- 3 engineering labs w/ compressed air
- 1 lab
  - 20,000 SF
  - Compressed air
- 1 grade level truck door



Conference room Huddle room Break room

Offices

#### FLOOR PLAN

#### 2ND FLOOR 44,006 RSF

- 190 cubes
- 34 offices
- 15 conference rooms
- 2 labs



FF&E subject to deal terms & availability at time of negotiations

## FLOOR PLAN

#### BASEMENT 9,979 RSF

- Grade level shipping and receiving
- Freight elevators
- Secured storage
- Offices
- Shelving
- Dumpsters



FF&E subject to deal terms & availability at time of negotiations





























# SORRENTO

#### Tim Olson

+1 858 410 1253 tim.olson@jll.com RE License #01364117

####