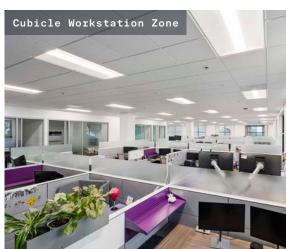

#### 2ND FLOOR 44,006 RSF

- 190 cubes
- 34 offices
- 15 conference rooms
- 2 labs

FF&E subject to deal terms & availability at time of negotiations