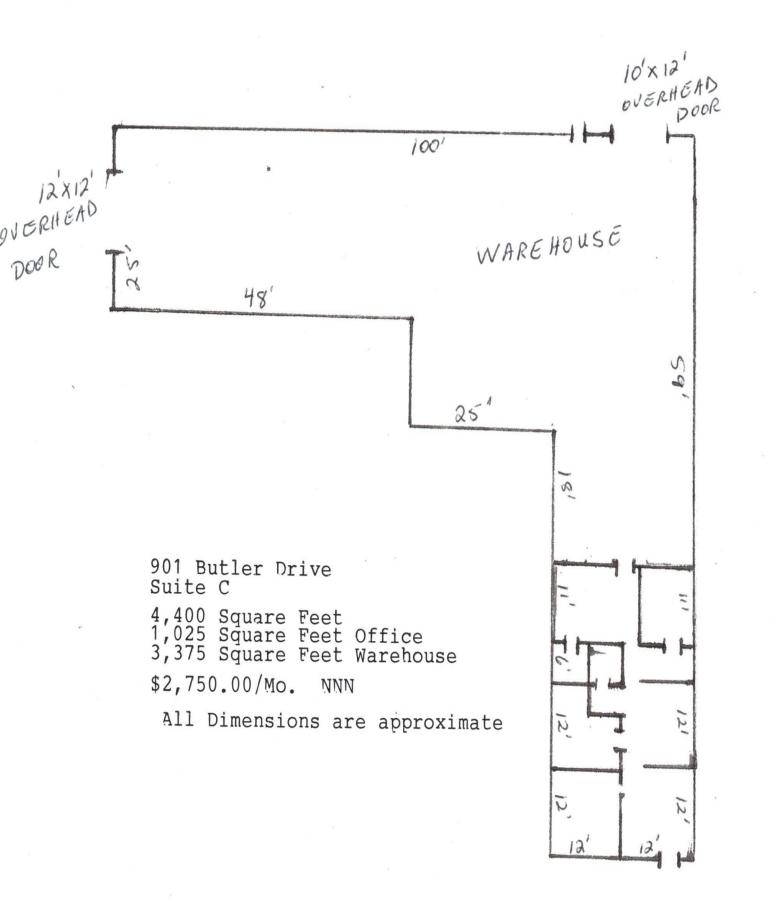

- 4,400 square foot space.
- Metal Construction.
- 16' eave height.
- Two 10' x 12' Overhead Doors.
- Zoned B-3.
- \$2,750.00/Mo. NNN

## WAREHOUSE FOR LEASE

## 901 Butler Drive - Unit C Mobile, Alabama 36693

Approximately 4,400 square foot office and warehouse facility for Lease. 1,025 square feet of office and 3,375 square feet of warehouse.

Located approximately one mile from the intersection of Highway 90 (Government Blvd.) and Interstate 65. Ideal location for wholesale supply company, Service companies or Contractors.