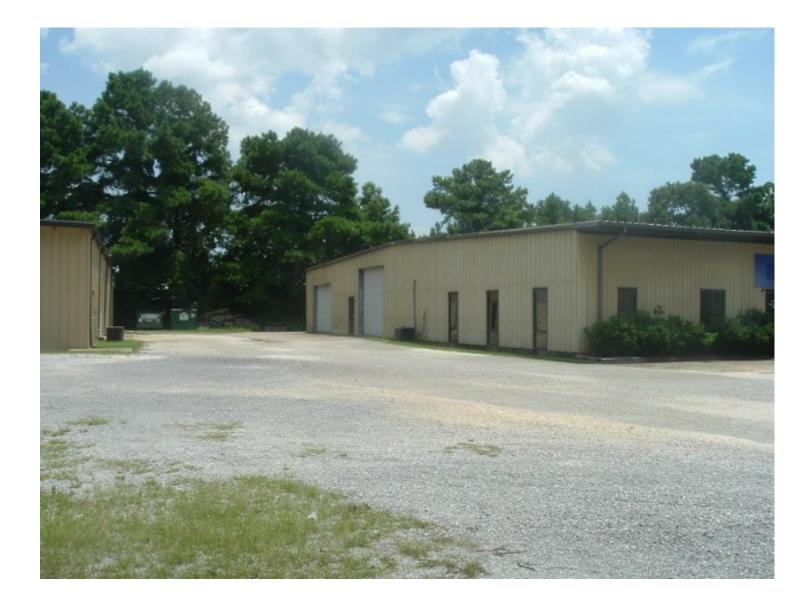

- 4,400 square foot space.
- Metal Construction.
- 16' eave height.
- Two 10' x 12' Overhead Doors.
- Zoned B-3.
- \$2,750.00/Mo. NNN

## 901 Butler Drive - Unit C Mobile, Alabama 36693

Approximately 4,400 square foot office and warehouse facility for Lease. 1,025 square feet of office and 3,375 square feet of warehouse.

Located approximately one mile from the intersection of Highway 90 (Government Blvd.) and Interstate 65. Ideal location for wholesale supply company, Service companies or Contractors.