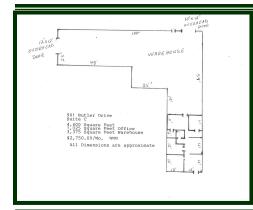

- 4,400 square foot space.
- Metal Construction.
- 16' eave height.
- Two 10' x 12' Overhead Doors.
- Zoned B-3.
- \$2,750.00/Mo. NNN

## 901 Butler Drive - Unit C Mobile, Alabama 36693

Approximately 4,400 square foot office and warehouse facility for Lease. 1,025 square feet of office and 3,375 square feet of warehouse.

Located approximately one mile from the intersection of Highway 90 (Government Blvd.) and Interstate 65. Ideal location for wholesale supply company, Service companies or Contractors.