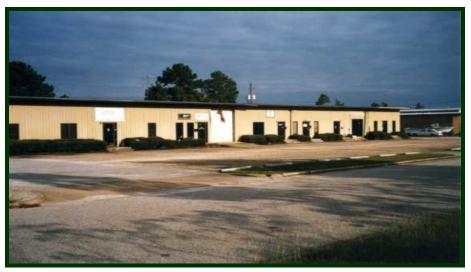

## 901 Butler Drive - Unit C Mobile, Alabama 36693

Approximately 4,400 square foot office and warehouse facility for Lease. 1,025 square feet of office and 3,375 square feet of warehouse.

Located approximately one mile from the intersection of Highway 90 (Government Blvd.) and Interstate 65. Ideal location for wholesale supply company, Service companies or Contractors.