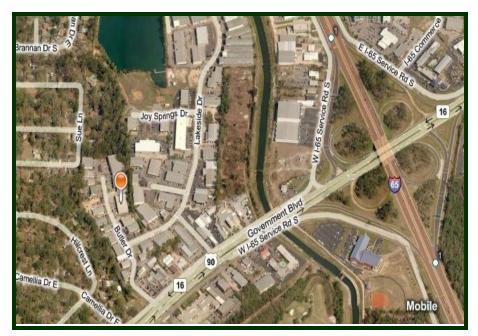

## 901 Butler Drive - Unit C Mobile, Alabama 36693

Approximately 4,400 square foot office and warehouse facility for Lease. 1,025 square feet of office and 3,375 square feet of warehouse.

Located approximately one mile from the intersection of Highway 90 (Government Blvd.) and Interstate 65. Ideal location for wholesale supply company, Service companies or Contractors.