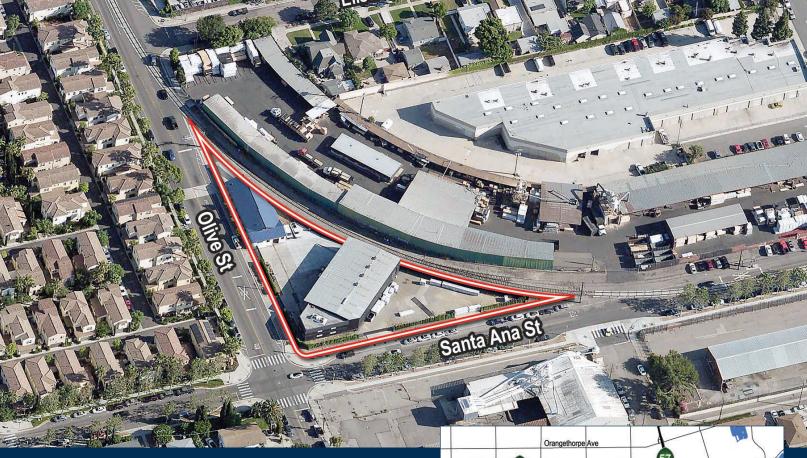

## FOR SALE

## ±13,008 SF INDUSTRIAL/OFFICE WITH LARGE YARD

### 501 S. OLIVE STREET | ANAHEIM, CA



# PERTY FEATURES

- Two free-standing buildings totaling approximately 13,008 sf on 36,917 sf of land (0.85 acres). Site is zoned industrial.
- One property is currently 100% office (+/- 3,200 SF) and currently in shell condition. The current owner has almost completed conditional use permitting to allow for office use in this structure, which allows for a wide variety of businesses able to utilize the site.
- The warehouse portion has four (4) dock-high doors and one (1) grade level ramp with cross deck capcability.
- Two-story offices in the warehouse building (approx. 2,000 sf). The offices have been completely renovated.
- 18' warehouse clearance
- 400 amps
- Large secure gated yard area on both sides of the property.
- Ideal central Anaheim location with proximity to the 5, 57 and 9