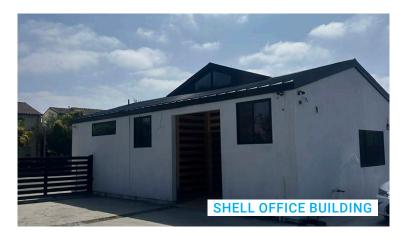

# PERTY FEATURES

- Two free-standing buildings totaling approximately 13,008 sf on 36,917 sf of land (0.85 acres). Site is zoned industrial.
- One property is currently 100% office (+/- 3,200 SF) and currently in shell condition. The current owner has almost completed conditional use permitting to allow for office use in this structure, which allows for a wide variety of businesses able to utilize the site.
- The warehouse portion has four (4) dock-high doors and one (1) grade level ramp with cross deck capcability.
- Two-story offices in the warehouse building (approx. 2,000 sf). The offices have been completely renovated.
- 18' warehouse clearance
- 400 amps
- Large secure gated yard area on both sides of the property.
- Ideal central Anaheim location with proximity to the 5, 57 and 91 Freeways.