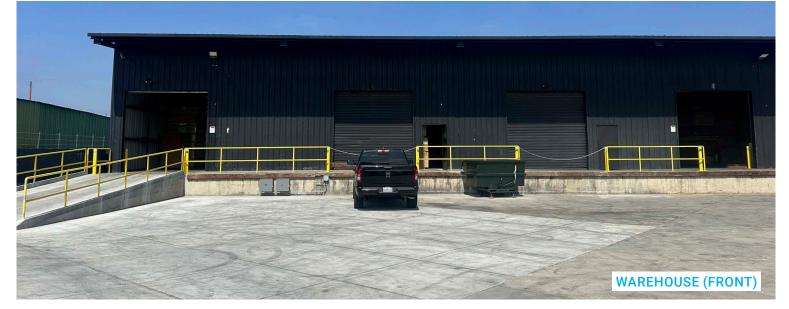

# PERTY FEATURES

- Two free-standing buildings totaling approximately 13,008 sf on 36,917 sf of land (0.85 acres). Site is zoned industrial.
- One property is currently 100% office (+/- 3,200 SF) and currently in shell condition. The current owner has almost completed conditional use permitting to allow for office use in this structure, which allows for a wide variety of businesses able to utilize the site.
- The warehouse portion has four (4) dock-high doors and one (1) grade level ramp with cross deck capcability.
- Two-story offices in the warehouse building (approx. 2,000 sf). The offices have been completely renovated.
- 18' warehouse clearance
- 400 amps
- Large secure gated yard area on both sides of the property.
- Ideal central Anaheim location with proximity to the 5, 57 and 91 Freeways.