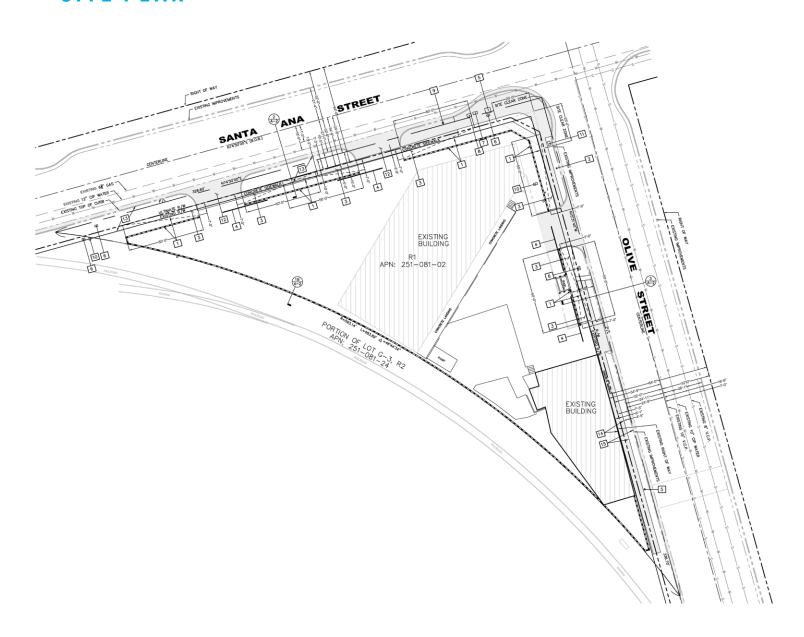

h allows for a wide variety of businesses able to utilize the site.
- The warehouse portion has four (4) dock-high doors and one (1) grade level ramp with cross deck capcability.
- Two-story offices in the warehouse building (approx. 2,000 sf). The offices have been completely renovated.
- 18' warehouse clearance
- 400 amps
- Large secure gated yard area on both sides of the property.
- Ideal central Anaheim location with proximity to the 5, 57 and 91 Freeways.

## 

#### **GARRETT MCCLELLAND**

**Senior Vice President** 

Lic #01848147 949.263.5302 gmcclelland@voitco.com

#### **ERIK SIKES**

**Senior Associate** 

Lic #02103320 949.263.5344 esikes@voitco.com



## FOR SALE

## 501 S. OLIVE STREET | ANAHEIM, CA











## FOR SALE

## 501 S. OLIVE STREET | ANAHEIM, CA

#### SITE PLAN



#### **GARRETT MCCLELLAND**

**Senior Vice President** 

Lic #01848147 949.263.5302 gmcclelland@voitco.com **ERIK SIKES** 

**Senior Associate** 

Lic #02103320 949.263.5344 esikes@voitco.com