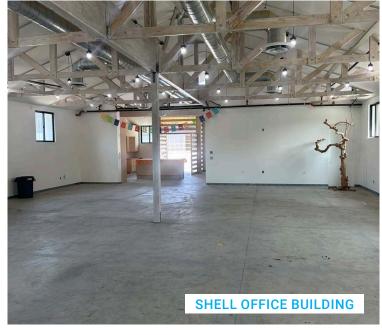

# PERTY FEATURES

- Two free-standing buildings totaling approximately 13,008 sf on 36,917 sf of land (0.85 acres). Site is zoned industrial.
- One property is currently 100% office (+/- 3,200 SF) and currently in shell condition. The current owner has almost completed conditional use permitting to allow for office use in this structure, which allows for a wide variety of businesses able to utilize the site.
- The warehouse portion has four (4) dock-high doors and one (1) grade level ramp with cross deck capcability.
- Two-story offices in the warehouse building (approx. 2,000 sf). The offices have been completely renovated.
- 18' warehouse clearance
- 400 amps
- Large secure gated yard area on both sides of the property.
- Ideal central Anaheim location with proximity to the 5, 57 and 91 Freeways.