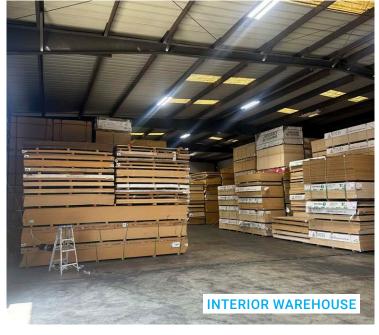

# PERTY FEATURES

- Two free-standing buildings totaling approximately 13,008 sf on 36,917 sf of land (0.85 acres). Site is zoned industrial.
- One property is currently 100% office (+/- 3,200 SF) and currently in shell condition. The current owner has almost completed conditional use permitting to allow for office use in this structure, which allows for a wide variety of businesses able to utilize the site.
- The warehouse portion has four (4) dock-high doors and one (1) grade level ramp with cross deck capcability.
- Two-story offices in the warehouse building (approx. 2,000 sf). The offices have been completely renovated.
- 18' warehouse clearance
- 400 amps
- Large secure gated yard area on both sides of the property.
- Ideal central Anaheim location with proximity to the 5, 57 and 91 Freeways.