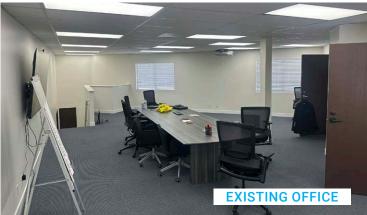

# PERTY FEATURES

- Two free-standing buildings totaling approximately 13,008 sf on 36,917 sf of land (0.85 acres). Site is zoned industrial.
- One property is currently 100% office (+/- 3,200 SF) and currently in shell condition. The current owner has almost completed conditional use permitting to allow for office use in this structure, which allows for a wide variety of businesses able to utilize the site.
- The warehouse portion has four (4) dock-high doors and one (1) grade level ramp with cross deck capcability.
- Two-story offices in the warehouse building (approx. 2,000 sf). The offices have been completely renovated.
- 18' warehouse clearance
- 400 amps
- Large secure gated yard area on both sides of the property.
- Ideal central Anaheim location with proximity to the 5, 57 and 91 Freeways.