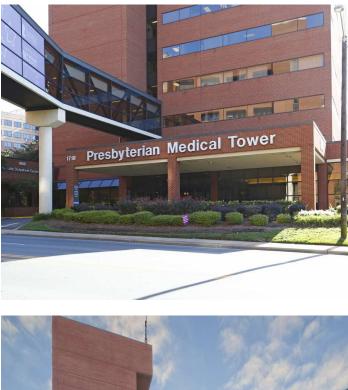

## Presbyterian Medical Tower

1718 E 4TH ST | CHARLOTTE, NC

medicaloffice.welltower.com

#### Location Description

Midtown Medical Campus

#### **Property Highlights**

- Convenient parking deck attached to building.
- Quick access to the adjacent medical office buildings via Sky Bridges.
- Direct access to Novant Health Presbyterian Medical Center.
- Café on third floor.
- On-site building management.