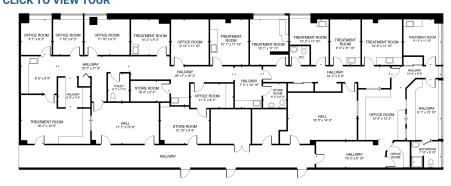

# welltower

604

2,165 RSF

605 3,358 RSF

> CLICK TO VIEW TOUR HALLWAY 122" × 18" HALLWAY 171" × 4"3" ROOM 1 113" × 12" ROOM 1 113" × 12"

608B

3,450 RSF

607