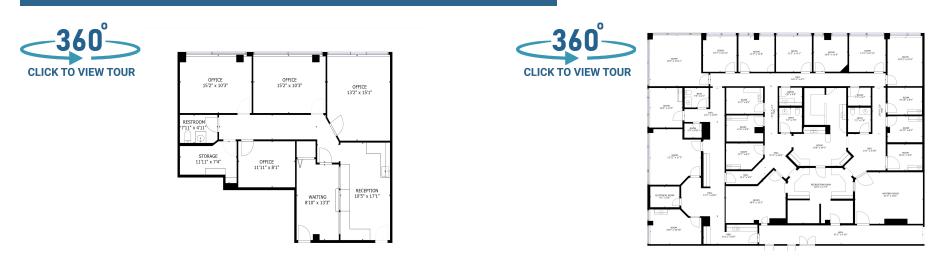

#### B100A

B101

307 RSF

2,267 RSF

103

#### **Colin Stewart**

102

1,487 RSF

704.962.1387 colin.stewart@meadowsandohly.com 03

10,574 RSF

## welltower

204

5,724 RSF

-360°-**CLICK TO VIEW TOUR** L 

501

304

105/108

3,885 RSF

6

**CLICK TO VIEW TOUR** 

2,144 RSF

**Colin Stewart** 704.962.1387 colin.stewart@meadowsandohly.com

16,225 RSF

# welltower

604

2,165 RSF

605 3,358 RSF

> CLICK TO VIEW TOUR HALLWAY 122" × 18" HALLWAY 171" × 4"3" ROOM 1 113" × 12" ROOM 1 113" × 12"

608B

3,450 RSF

607

Colin Stewart 704.962.1387 colin.stewart@meadowsandohly.com

#### 888 RSF

# welltower

702

807

1,458 RSF

5,813 RSF

Colin Stewart 704.962.1387 colin.stewart@meadowsandohly.com