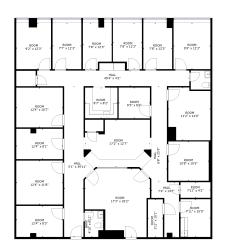

# welltower

604

2,165 RSF

605 3,358 RSF

> CLICK TO VIEW TOUR HALLWAY 122" × 18" HALLWAY 171" × 4"3" ROOM 1 113" × 12" ROOM 1 113" × 12"

608B

3,450 RSF

607

Colin Stewart 704.962.1387 colin.stewart@meadowsandohly.com