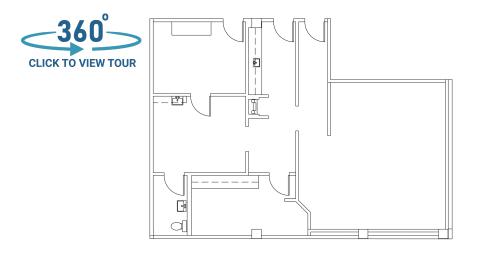

## welltower

204

5,724 RSF

-360°-**CLICK TO VIEW TOUR** L 

501

304

105/108

3,885 RSF