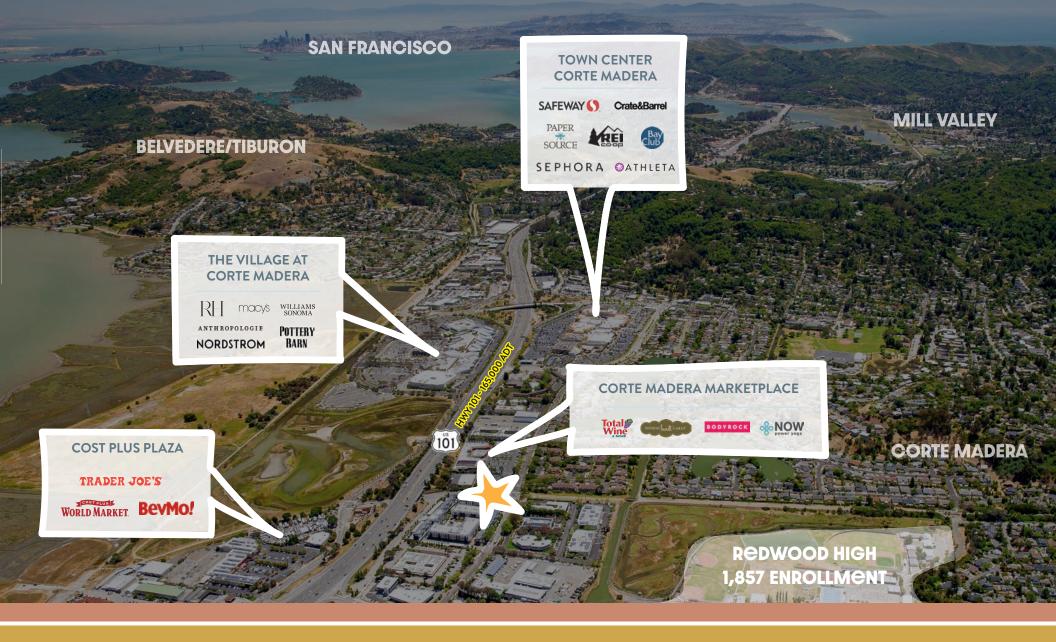

## TAMAL VISTA BLVD 4,707 ADT

**WORNUM DR** 3,797 ADT

\*former Andy's Market plan

LEASING: ANNIE PRUPAS - ANNIE@RETAILWESTINC.COM & JESSICA BIRMINGHAM - JESSICA@RETAILWESTINC.COM

This information has been secured from sources we believe to be reliable, but we make no representations, or warranties, express or implied, as to the accuracy of the information. Listing broker has been given enough information to provide only preliminary due dilligence on the property. The materials are not to be considered fact. The information contained herein is not a substitute for a thorough due diligence investigation. Information to be verified by an interested party, and their advisors and consultants. By receiving these materials you are agreeing to the disclaimers set forth herein. DRE# 01445169