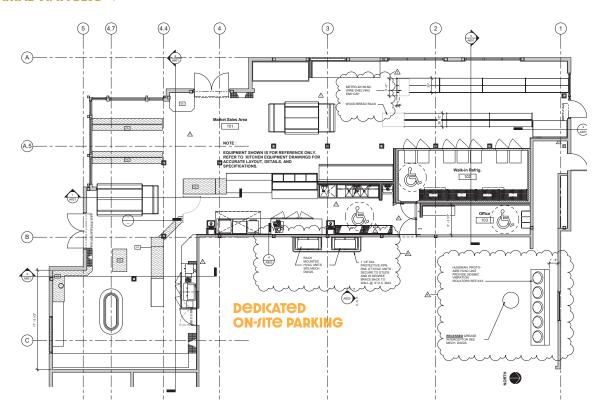

## TAMAL VISTA BLVD 4,707 ADT

**WORNUM DR** 3,797 ADT

\*former Andy's Market plan

LEASING: ANNIE PRUPAS - ANNIE@RETAILWESTINC.COM & JESSICA BIRMINGHAM - JESSICA@RETAILWESTINC.COM

This information has been secured from sources we believe to be reliable, but we make no representations, or warranties, express or implied, as to the accuracy of the information. Listing broker has been given enough information to provide only preliminary due dilligence on the property. The materials are not to be considered fact. The information contained herein is not a substitute for a thorough due diligence investigation. Information to be verified by an interested party, and their advisors and consultants. By receiving these materials you are agreeing to the disclaimers set forth herein. DRE# 01445169