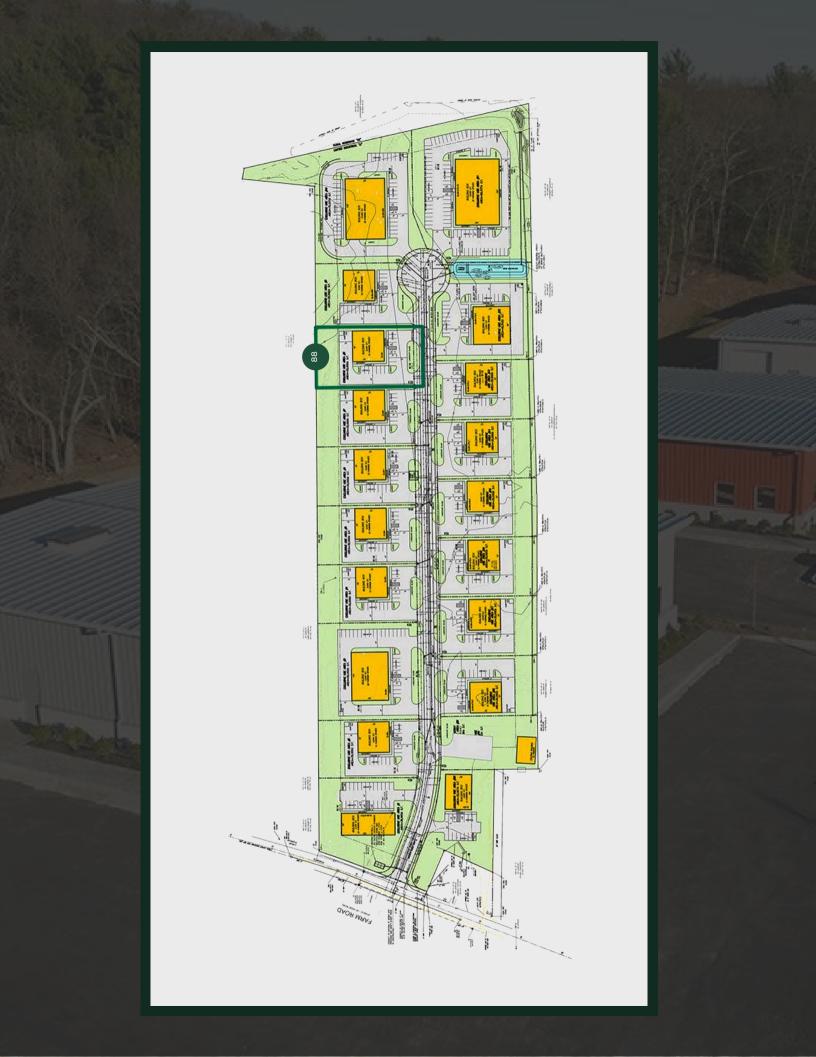

## FOR SALE

88 AIRPORT . 5,040 SF

5,040 SF light industrial building with drive-in door within the new Airport Industrial Park, a 20-lot commercial / light industrial development located close to Rte. 20 off Farm Road.