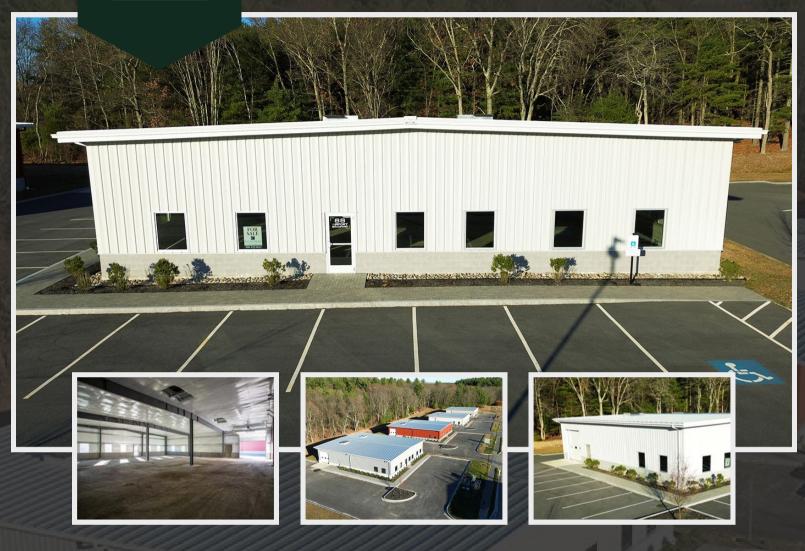

## FOR SALE

88 AIRPORT . 5,040 SF

5,040 SF light industrial building with drive-in door within the new Airport Industrial Park, a 20-lot commercial / light industrial development located close to Rte. 20 off Farm Road.

## HIGHLIGHTS

AIRPORT INDUSTRIAL PARK

List Price: \$1,349,000.00 Building Size: 5,040 SF

Land Area: .689 Acres (30,000 SF)

Parking Spaces: 16 Clear Height: 14' Loading: drive-in

Electrical: up to 400 amp 120/208 Utilities: City Water & Sewer, Gas

(Propane).

Construction: Steel frame with

masonry

Zoning: Light Industrial

ANDREW GODDARD ASSOCIATE

508.281.2940 ANDREW@OBRIENCOMMERCIAL.COM

BRANDON MEEKS ASSOCIATE

508.281.2939 BRANDON@OBRIENCOMMERCIAL.COM