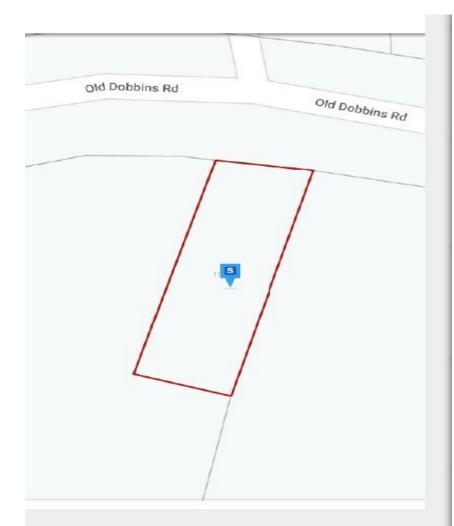

| Price:              | \$39,900        |
|---------------------|-----------------|
| Property Type:      | Land            |
| Property Subtype:   | Commercial      |
| Proposed Use:       | Retail          |
| Sale Type:          | Investment      |
| Total Lot Size:     | 0.16 AC         |
| No. Lots:           | 1               |
| Zoning Description: | RC              |
| APN / Parcel ID:    | 060-310-025-000 |

## Commercial Lot in Dobbins, CA

\$39,900

Outstanding opportunity for commercial vacant lot in the small town of Dobbins, CA. This property offers a lot of potential -- the size and location make it perfect for developing a retail establishment. This lot is surrounded by agriculture, a church next door, and a U.S. Post Office across the street. Dobbins is a tourist town located in the scenic foothills of the Sierra Nevada mountains. It offers tourists a tranquil trails, nearby...