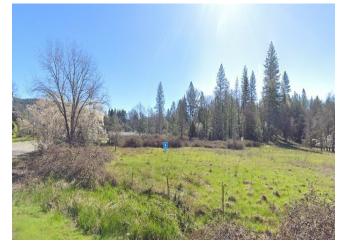

## Commercial Lot in Dobbins, CA

\$39,900

Outstanding opportunity for commercial vacant lot in the small town of Dobbins, CA. This property offers a lot of potential -- the size and location make it perfect for developing a retail establishment. This lot is surrounded by agriculture, a church next door, and a U.S. Post Office across the street. Dobbins is a tourist town located in the scenic foothills of the Sierra Nevada mountains. It offers tourists a tranquil trails, nearby...

Commercial Lot in Dobbins, CA. Perfect location next to church and post office. Size of lot is accommodating for many retail uses. No other lots like this one in the area. Good for development or buy and hold....