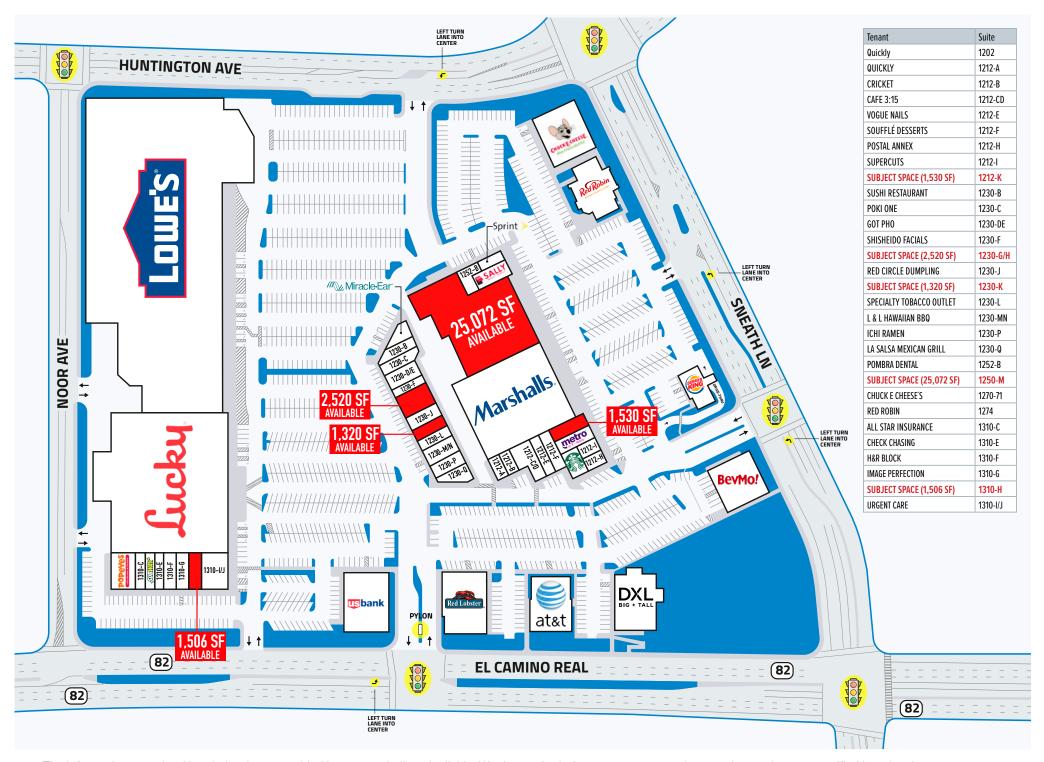

#### **AVAILABILITY**

Site: 1202-1340 El Camino Real.

San Bruno, CA 94066

**Size:** 1,506 SF - 25,072 SF

## **CLOSEUP AERIAL**

The information contained herein has been provided by sources believed reliable. We do not doubt its accuracy or completeness but we have not verified it and make no guarantee, warranty or representation about it. The information should be verified and evaluated by professionals prior to entering into any contractual relationship relating to this information.