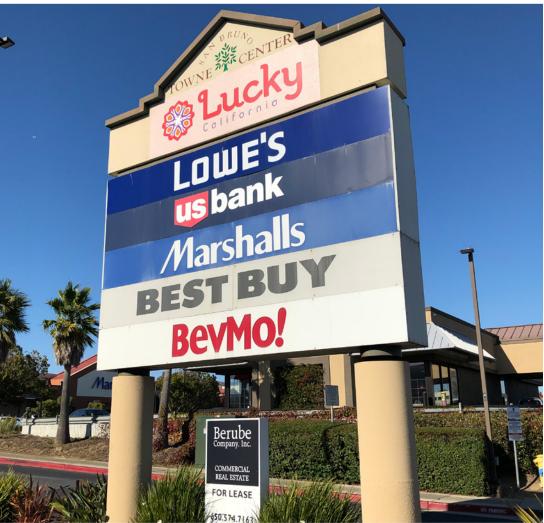

#### **ANCHOR TENANTS**

**SHADOW ANCHORS** 

| DEMOGRAPHICS             | 1 Mile    | 3 Mile    | 5 Mile    |
|--------------------------|-----------|-----------|-----------|
| Population:              | 20,123    | 140,139   | 278,977   |
| Households               | 7,217     | 47,611    | 94,999    |
| Average Household Income | \$133.905 | \$143.518 | \$149.184 |