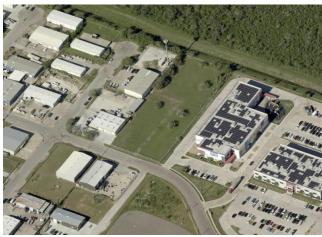

Evans Rd

6730 Evans Rd Corpus Christi, TX 78413

Purchase Price \$485,000.00

**Property Address** 6730 Evans Rd Corpus Christi, TX 78413

**Property Size** 71,003 Sq. Ft.

Land Size 1.63 Acres

6730

**EVANS RD** 

6730 Evans Rd Corpus Christi, TX 78413 This tract of land is not only strategically located in a rapidly growing area, but it also has the added advantage of being zoned for light industrial use. This means that it is open for commercial or industrial development, making it an ideal investment opportunity for businesses looking to expand or relocate to Corpus Christi.