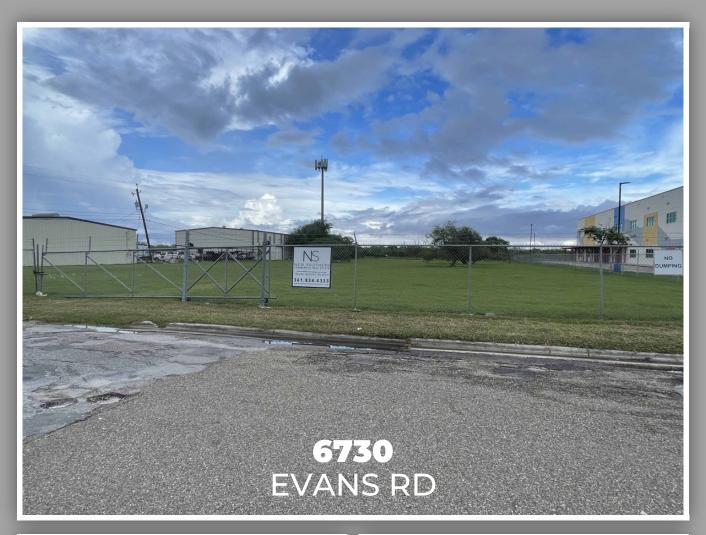

# **6730** EVANS RD

6730 Evans Rd Corpus Christi, TX 78413

Wade Spenst CCIM, Broker New Southern Commercial Real Estate 361-834-6333 License: 677021

wade@newsoutherncommercial.com

6730

**EVANS RD** 

6730 Evans Rd Corpus Christi, TX 78413 This tract of land is not only strategically located in a rapidly growing area, but it also has the added advantage of being zoned for light industrial use. This means that it is open for commercial or industrial development, making it an ideal investment opportunity for businesses looking to expand or relocate to Corpus Christi.