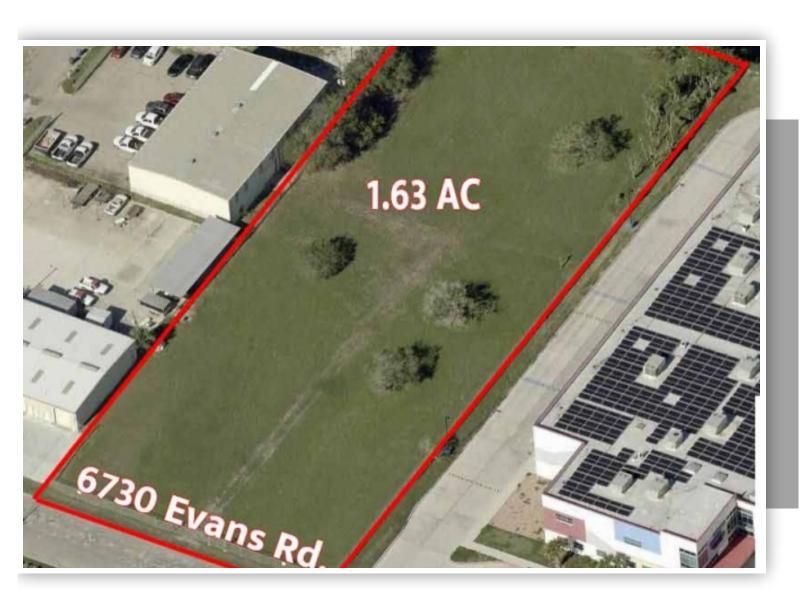

Evans Rd

6730 Evans Rd Corpus Christi, TX 78413

Purchase Price \$485,000.00

**Property Address** 6730 Evans Rd Corpus Christi, TX 78413

**Property Size** 71,003 Sq. Ft.

Land Size 1.63 Acres

6730

**EVANS RD** 

6730 Evans Rd Corpus Christi, TX 78413 This tract of land is not only strategically located in a rapidly growing area, but it also has the added advantage of being zoned for light industrial use. This means that it is open for commercial or industrial development, making it an ideal investment opportunity for businesses looking to expand or relocate to Corpus Christi.