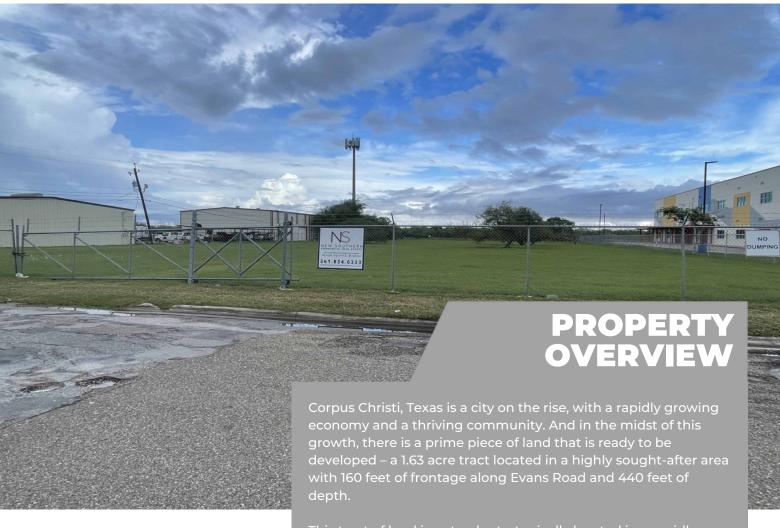

6730

**EVANS RD** 

6730 Evans Rd Corpus Christi, TX 78413 This tract of land is not only strategically located in a rapidly growing area, but it also has the added advantage of being zoned for light industrial use. This means that it is open for commercial or industrial development, making it an ideal investment opportunity for businesses looking to expand or relocate to Corpus Christi.