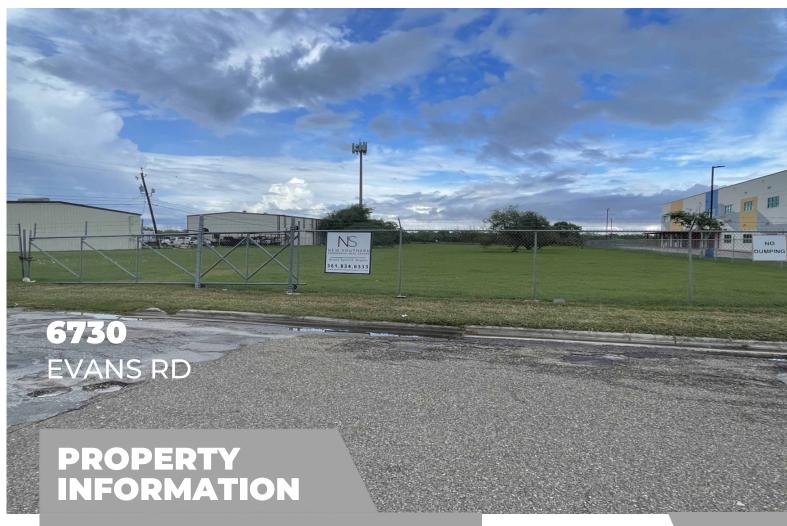

Evans Rd

6730 Evans Rd Corpus Christi, TX 78413

Purchase Price \$485,000.00

**Property Address** 6730 Evans Rd Corpus Christi, TX 78413

**Property Size** 71,003 Sq. Ft.

Land Size 1.63 Acres