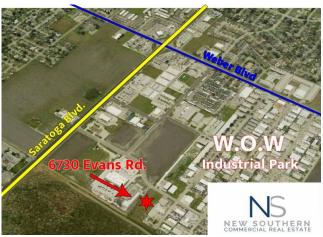

Evans Rd

6730 Evans Rd Corpus Christi, TX 78413

Purchase Price \$485,000.00

**Property Address** 6730 Evans Rd Corpus Christi, TX 78413

**Property Size** 71,003 Sq. Ft.

Land Size 1.63 Acres

6730

**EVANS RD** 

6730 Evans Rd Corpus Christi, TX 78413 This tract of land is not only strategically located in a rapidly growing area, but it also has the added advantage of being zoned for light industrial use. This means that it is open for commercial or industrial development, making it an ideal investment opportunity for businesses looking to expand or relocate to Corpus Christi.