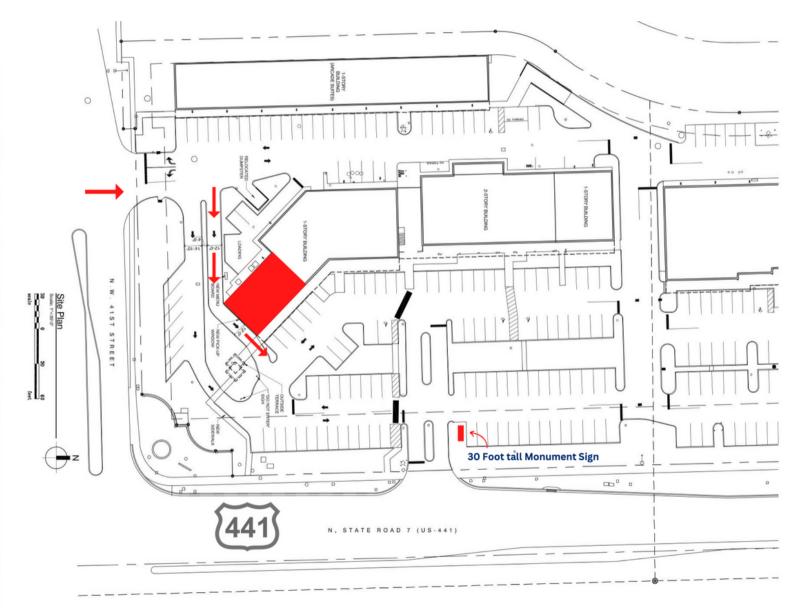

# Space 4101 Drive Thru

# PROPERTY LALES SHOPPING CENTER Juli-4397 N STATE ROAD 7, LAUDERDALE LAKES, FL 33319

- Excellent visibility and frontage along State Road 7
- Up to 6,960 SF contiguous
- 52,000 daily cars along SR7
- Spaces available for retail, office, and medical users
- Over 190,000 residents within a 3-mile radius
- End-cap available with drive-thru lane