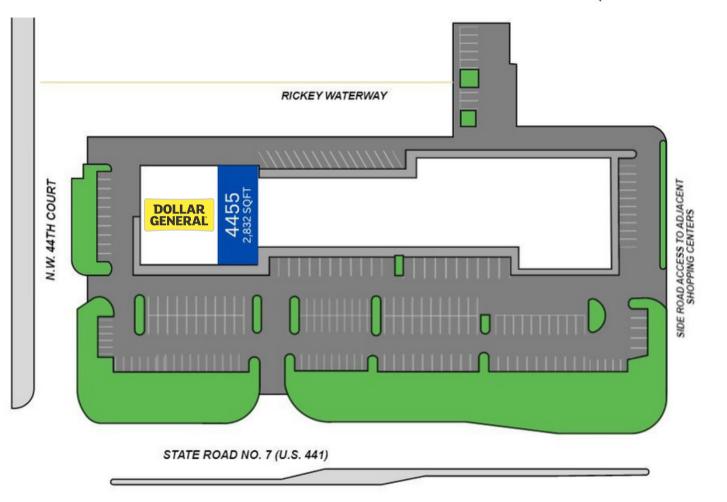

## LAKES SHOPPING CENTER

4101-4397 N STATE ROAD 7, LAUDERDALE LAKES, FL 33319





Caio Martin Caio@cc-reg.com 781-367-1454

# **RETAIL SPACES AVAILABLE**

Plaza to undergo a full facade rehab in 2024





#### Caio Martin Caio@cc-reg.com

781-367-1454



V.W. 44th COURT

RICKEY WATERWAY

STATE ROAD NO. 7 (U.S. 441)

#### Spaces:

4101 2400 SF
4177 966 SF
4309-27 6,950 SF
4185 4,094 SF
4163 1,123 SF

\$28 Base / \$10.30 CAM Drive thru approved
\$18 Base / \$10.30 CAM
\$18 Base / \$10.30 CAM
\$14 Base / \$10.70 CAM (2nd FL)
\$16 Base / \$10.30 CAM (2nd FL)

Caio Martin Caio@cc-reg.com

781-367-1454





Spaces:

4455

2832 SF

# \$18 Base / \$10.55 CAM

# Space 4101 Drive Thru

## Feasability Study



# PROPERTY LALES SHOPPING CENTER Juli-4397 N STATE ROAD 7, LAUDERDALE LAKES, FL 33319

- Excellent visibility and frontage along State Road 7
- Up to 6,960 SF contiguous
- 52,000 daily cars along SR7
- Spaces available for retail, office, and medical users
- Over 190,000 residents within a 3-mile radius
- End-cap available with drive-thru lane

Caio Martin Caio@cc-reg.com 781-367-1454

#### DEMOGRAPHICS

| 2020                    | 1 Mile   | 3 Mile   | 5 Mile   |
|-------------------------|----------|----------|----------|
| Est. Population         | 23,501   | 195,344  | 492,739  |
| Average HH Income       | \$54,719 | \$58,121 | \$66,223 |
| Labor Force             | 19,100   | 155,684