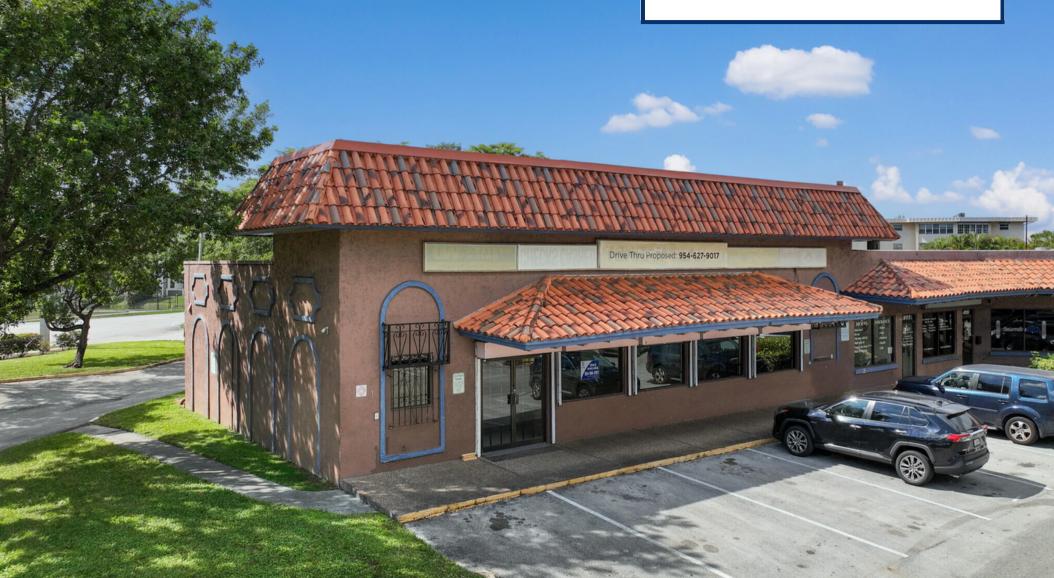

# Space 4101 Drive Thru

# PROPERTY LALES SHOPPING CENTER Juli-4397 N STATE ROAD 7, LAUDERDALE LAKES, FL 33319

- Excellent visibility and frontage along State Road 7
- Up to 6,960 SF contiguous
- 52,000 daily cars along SR7
- Spaces available for retail, office, and medical users
- Over 190,000 residents within a 3-mile radius
- End-cap available with drive-thru lane