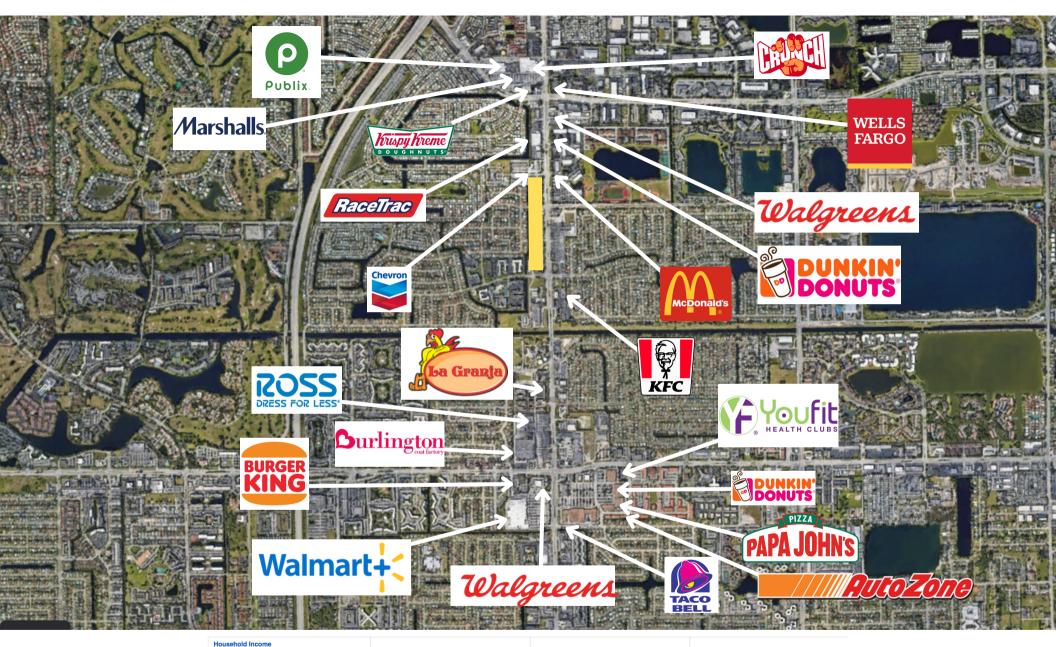

# PROPERTY LALES SHOPPING CENTER Juli-4397 N STATE ROAD 7, LAUDERDALE LAKES, FL 33319

- Excellent visibility and frontage along State Road 7
- Up to 6,960 SF contiguous
- 52,000 daily cars along SR7
- Spaces available for retail, office, and medical users
- Over 190,000 residents within a 3-mile radius
- End-cap available with drive-thru lane