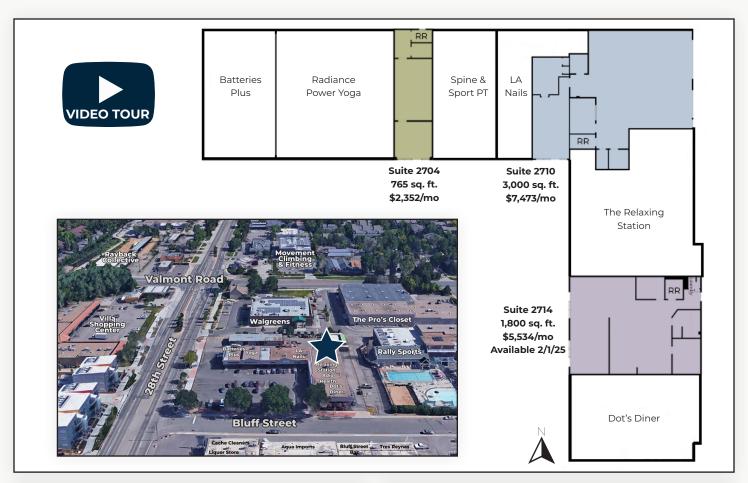

## Prime Retail Space for Lease in Bluff Plaza

| Suite    | Size          | Lease Rate               |
|----------|---------------|--------------------------|
| 2704     | 765 sq. ft.   | \$24.00 NNN              |
| 2710     | 3,000 sq. ft. | \$17.00 NNN              |
| 2714     | 1,800 sq. ft. | \$24.00 NNN              |
| Expenses |               | \$12.89*                 |
|          |               | *Not Including Utilities |

- High Visibility Retail Space in Central Boulder's Core Shopping District
- Join Dot's Diner, Batteries Plus, Radiance Power Yoga, LA Nails, Spine & Sport PT & Relaxing Station
- Located on the Central 28th Street Corridor Near Valmont
- 35,534 Vehicles per Day on 28th Street (Source: CoStar MPSI Estimate 2022)
- Great Parking Ratio of over 5/1,000 sq. ft.