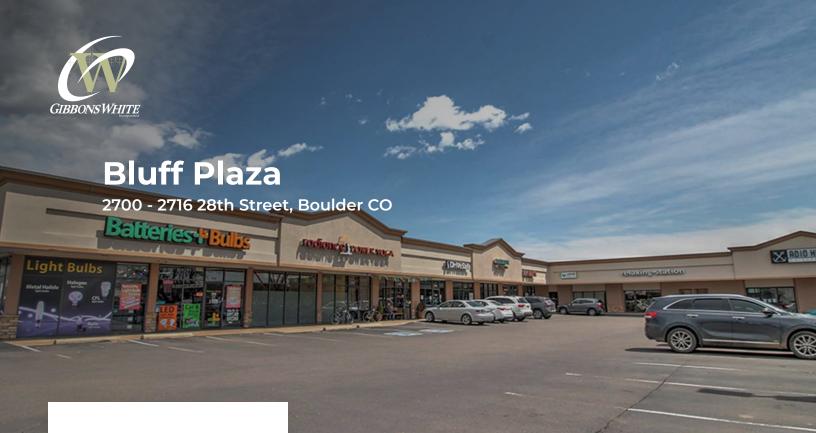

## Prime Retail Space for Lease in Bluff Plaza

| Suite    | Size          | Lease Rate               |
|----------|---------------|--------------------------|
| 2704     | 765 sq. ft.   | \$24.00 NNN              |
| 2710     | 3,000 sq. ft. | \$17.00 NNN              |
| 2714     | 1,800 sq. ft. | \$24.00 NNN              |
| Expenses |               | \$12.89*                 |
|          |               | *Not Including Utilities |

- High Visibility Retail Space in Central Boulder's Core Shopping District
- Join Dot's Diner, Batteries Plus, Radiance Power Yoga, LA Nails, Spine & Sport PT & Relaxing Station
- Located on the Central 28th Street Corridor Near Valmont
- 35,534 Vehicles per Day on 28th Street (Source: CoStar MPSI Estimate 2022)
- Great Parking Ratio of over 5/1,000 sq. ft.