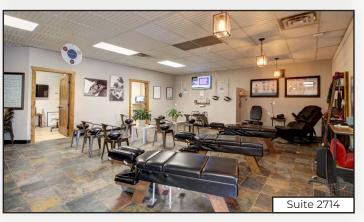

## Prime Retail Space for Lease in Bluff Plaza

| Suite    | Size          | Lease Rate               |
|----------|---------------|--------------------------|
| 2704     | 765 sq. ft.   | \$24.00 NNN              |
| 2710     | 3,000 sq. ft. | \$17.00 NNN              |
| 2714     | 1,800 sq. ft. | \$24.00 NNN              |
| Expenses |               | \$12.89*                 |
|          |               | *Not Including Utilities |