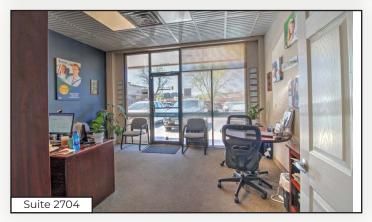

## Prime Retail Space for Lease in Bluff Plaza

| Suite    | Size          | Lease Rate               |
|----------|---------------|--------------------------|
| 2704     | 765 sq. ft.   | \$24.00 NNN              |
| 2710     | 3,000 sq. ft. | \$17.00 NNN              |
| 2714     | 1,800 sq. ft. | \$24.00 NNN              |
| Expenses |               | \$12.89*                 |
|          |               | *Not Including Utilities |