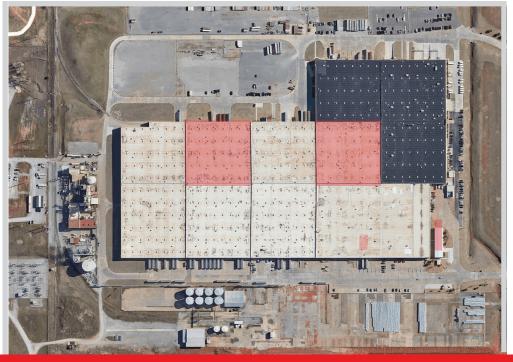

| RAIL-SERVED WAREHOUSE

Oklahoma City, OK | Available for Lease



#### SITE FEATURES

- 29th Street frontage and access
- · Beautiful Business Park setting
- · All utilities to site
- Heavy power available
- +/- 24' clear height
- 40 MW substation on site
- · New truck courts & loading
- High density sprinkler

- Pre-cast concrete construction
- 62' x 40' column spacing
- · High density sprinkler
- Rail served
- Ample excess ground for trailer parking or outside storage

### FOR INFORMATION

TODD P. MENDON

BULK INDUSTRIAL GROUP, LLC

913-709-8261 (m) 913-378-9002 (o)

tmendon@bulkig.com

Information subject to verification and no liability for errors or omissions is assumed. Price subject to change. 5/31/2



THE VALUE LEADER IN INDUSTRIAL REAL ESTATE

#### SITE PLAN



## SITE AERIAL