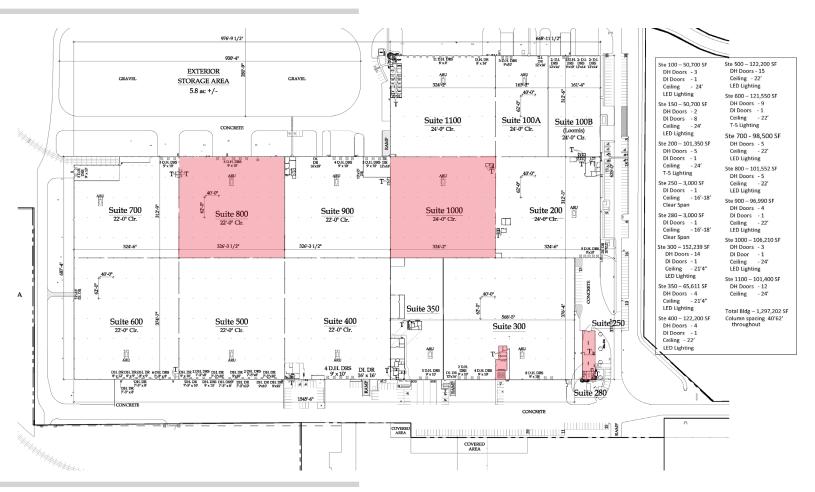

HEAVY INDUSTRIAL | RAIL-SERVED WAREHOUSE

Oklahoma City, OK | Available for Lease



#### SITE FEATURES

- 29th Street frontage and access
- · Beautiful Business Park setting
- · All utilities to site
- Heavy power available
- +/- 24' clear height
- 40 MW substation on site
- · New truck courts & loading
- High density sprinkler

- Pre-cast concrete construction
- 62' x 40' column spacing
- · High density sprinkler
- Rail served
- Ample excess ground for trailer parking or outside storage

### FOR INFORMATION

TODD P. MENDON

BULK INDUSTRIAL GROUP, LLC

913-709-8261 (m) 913-378-9002 (o)

tmendon@bulkig.com

Information subject to verification and no liability for errors or omissions is assumed. Price subject to change. 5/31/2



THE VALUE LEADER IN INDUSTRIAL REAL ESTATE

#### SITE PLAN



## SITE AERIAL