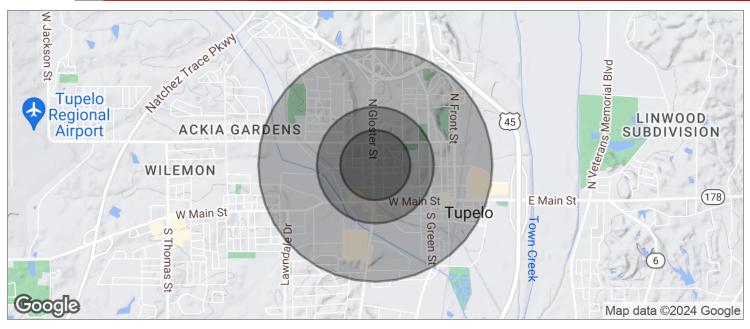

# 404 NORTH GLOSTER

| POPULATION          | 0.3 MILES  | 0.5 MILES  | 1 MILE       |
|---------------------|------------|------------|--------------|
| TOTAL POPULATION    | 309        | 1,326      | 4,996        |
| MEDIAN AGE          | 40         | 39         | 39           |
| MEDIAN AGE (MALE)   | 0          | 0          | 0            |
| MEDIAN AGE (FEMALE) | 0          | 0          | 0            |
| HOUSEHOLDS & INCOME | 0.3 MILES  | 0.5 MILES  | 1 MILE       |
|                     |            |            |              |
| TOTAL HOUSEHOLDS    | 146        | 619        | 2,284        |
| # OF PERSONS PER HH | 146<br>2.1 | 619<br>2.1 | 2,284<br>2.2 |
|                     |            | * * * *    | , -          |