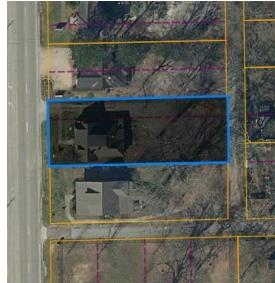

#### **LOCATION OVERVIEW**

Well located on of the primary commercial thoroughfare in the market with 20,000 ADT. Surrounded by retail, medical, and office users and in close proximity to downtown.