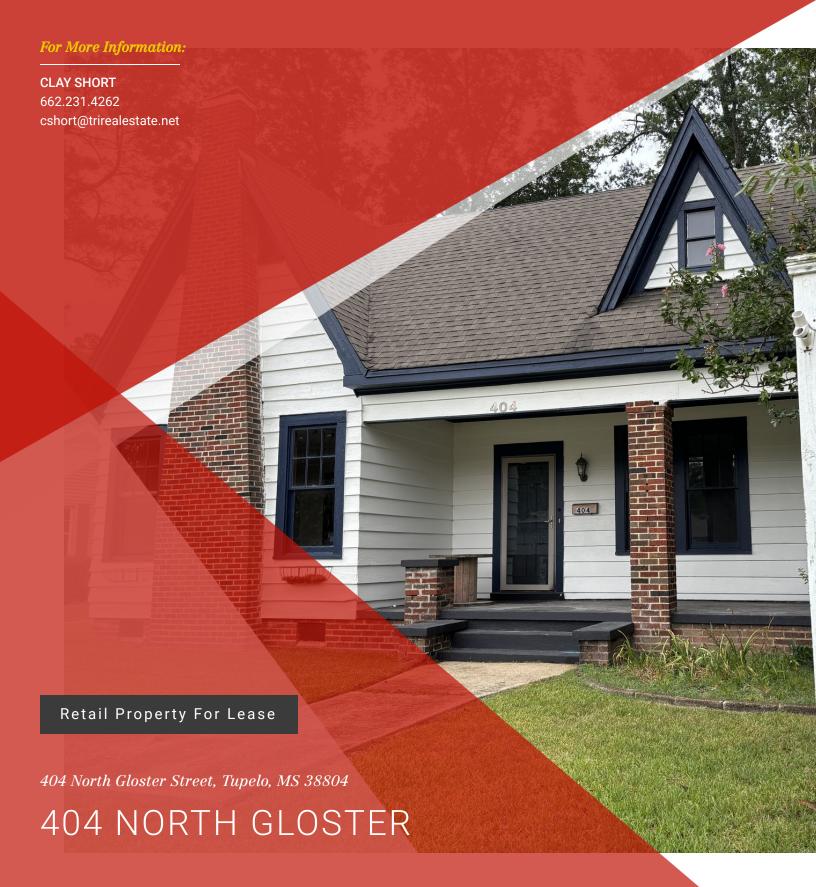

## 404 NORTH GLOSTER

#### PROPERTY OVERVIEW

Great retail store or professional office located on high traffic North Gloster with reception, 3 offices, conference and kitchen. Property includes private paved parking behind building.

#### **LOCATION OVERVIEW**

Well located on of the primary commercial thoroughfare in the market with 20,000 ADT. Surrounded by retail, medical, and office users and in close proximity to downtown.