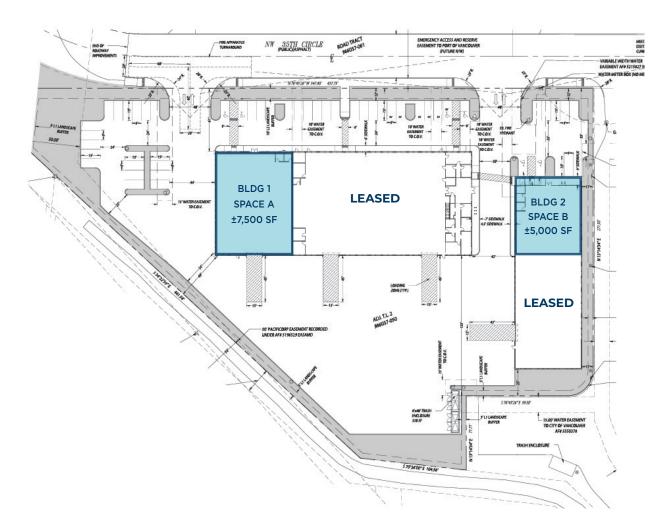

## 3333 NW 35th Street, Vancouver, WA 98660

Now leasing a prime industrial property at NE 35th Street in West Vancouver. This flex storage space offers two options: Option A: ±7,500 SF, and Option B: ±5,000 SF, both clear span with abundant natural light. The location is exceptionally accessible, just 2.5 miles from I-5 exits 1C and 1D.