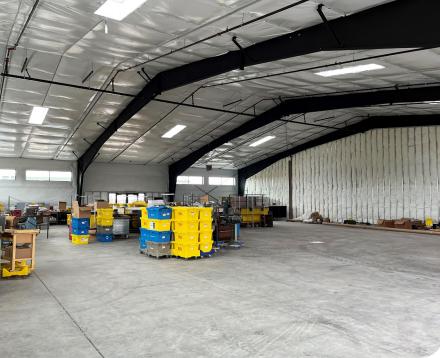

## 3333 NW 35th Street, Vancouver, WA 98660

Now leasing a prime industrial property at NE 35th Street in West Vancouver. This flex storage space offers two options: Option A: ±7,500 SF, and Option B: ±5,000 SF, both clear span with abundant natural light. The location is exceptionally accessible, just 2.5 miles from I-5 exits 1C and 1D.