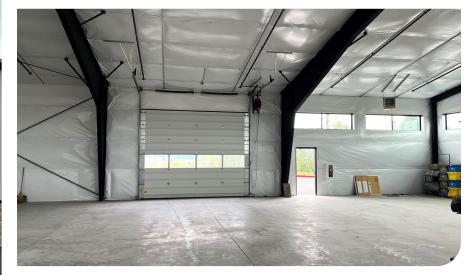

## CENTENNIAL INDUSTRIAL PARK

## **New Construction Flex Storage Space**

## 3333 NW 35th Street, Vancouver, WA 98660

Now leasing a prime industrial property at NE 35th Street in West Vancouver. This flex storage space offers two options: Option A: ±7,500 SF, and Option B: ±5,000 SF, both clear span with abundant natural light. The location is exceptionally accessible, just 2.5 miles from I-5 exits 1C and 1D.