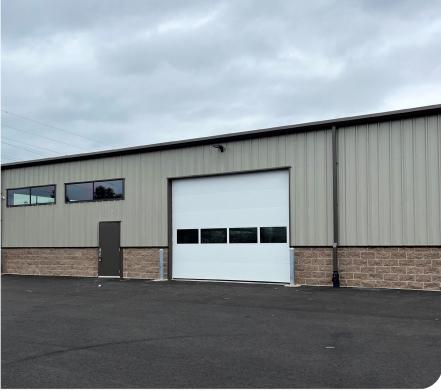

## CENTENNIAL INDUSTRIAL PARK

## **New Construction Flex Storage Space**

## 3333 NW 35th Street, Vancouver, WA 98660

Now leasing a prime industrial property at NE 35th Street in West Vancouver. This flex storage space offers two options: Option A: ±7,500 SF, and Option B: ±5,000 SF, both clear span with abundant natural light. The location is exceptionally accessible, just 2.5 miles from I-5 exits 1C and 1D.