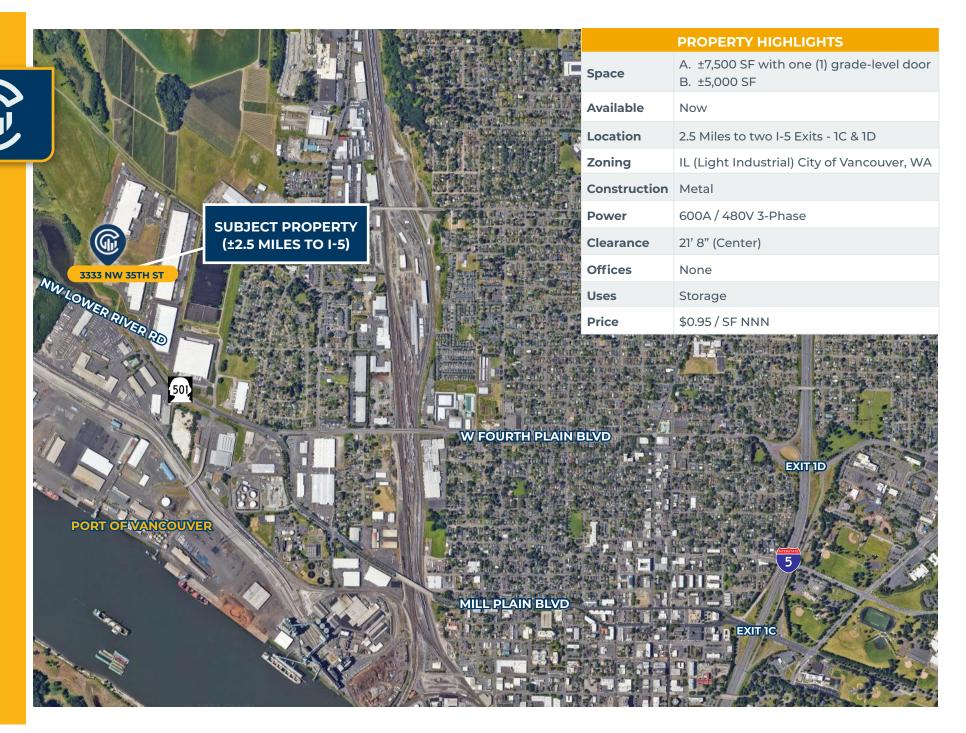

## 3333 NW 35th Street, Vancouver, WA 98660

Now leasing a prime industrial property at NE 35th Street in West Vancouver. This flex storage space offers two options: Option A: ±7,500 SF, and Option B: ±5,000 SF, both clear span with abundant natural light. The location is exceptionally accessible, just 2.5 miles from I-5 exits 1C and 1D.