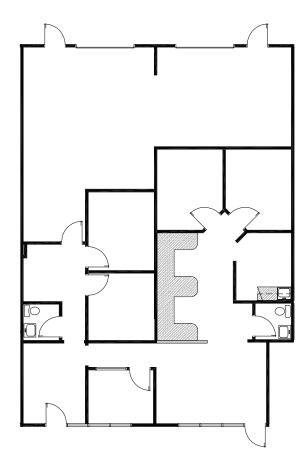

# Floor Plan | 8D

Copyright © 2023 Colliers. Information herein has been obtained from sources deemed reliable, however its accuracy cannot be guaranteed. The user is required to conduct their own due diligence and verification.

## **Suite Information**

| 8D                |
|-------------------|
| 2,458 RSF         |
| \$14.00/SF        |
| \$8.03/SF         |
| 70%               |
| Two (2) Drive-Ins |
| \$4,512.48        |
| Immediately       |
|                   |