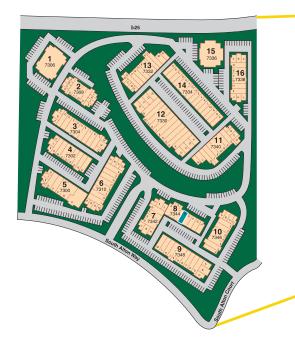

# Dry Creek Business Park

7344 S. Alton Way | 8D | Centennial, CO 80112

## **Building Info**

- Comcast high speed available
- > Single-story, 16-building complex
- > I-25 & Dry Creek Road
- > HVAC maintenance included in CAM