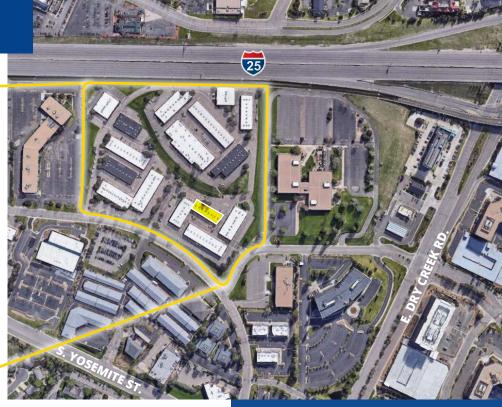

# Dry Creek Business Park

7344 S. Alton Way | 8D | Centennial, CO 80112

## **Building Info**

- Comcast high speed available
- > Single-story, 16-building complex
- > I-25 & Dry Creek Road
- > HVAC maintenance included in CAM