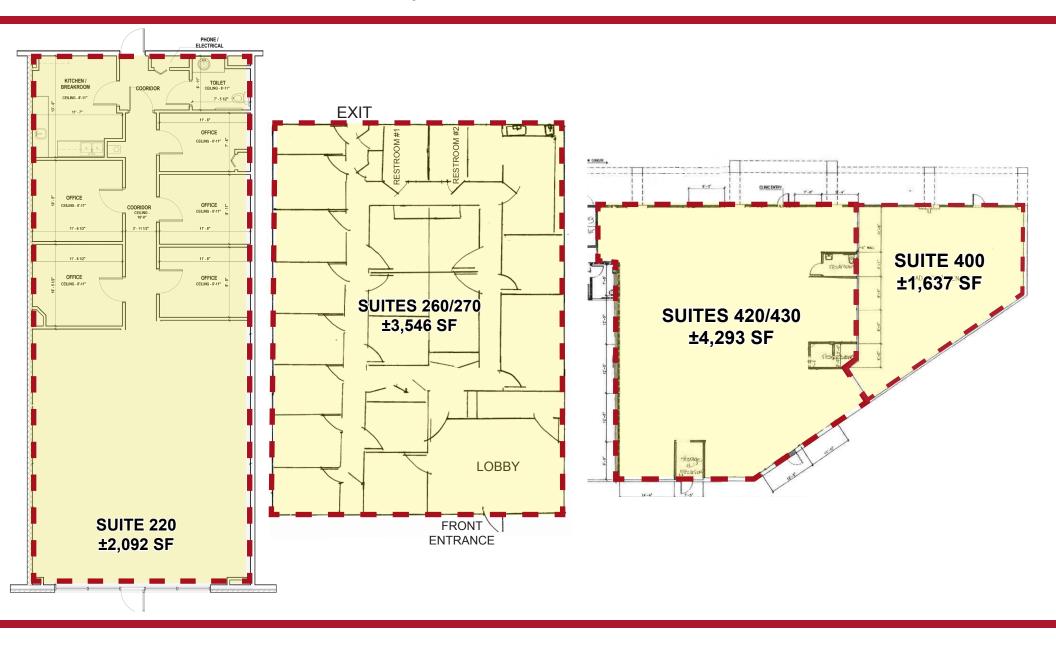

#### AVAILABLE

Suite 220: ±2,092 SF Suite 260/270: ±3,546 SF Suite 400: ±1,637 SF Suite 420/430: ±4,293 SF

LEASE PRICE Contact agent for pricing information