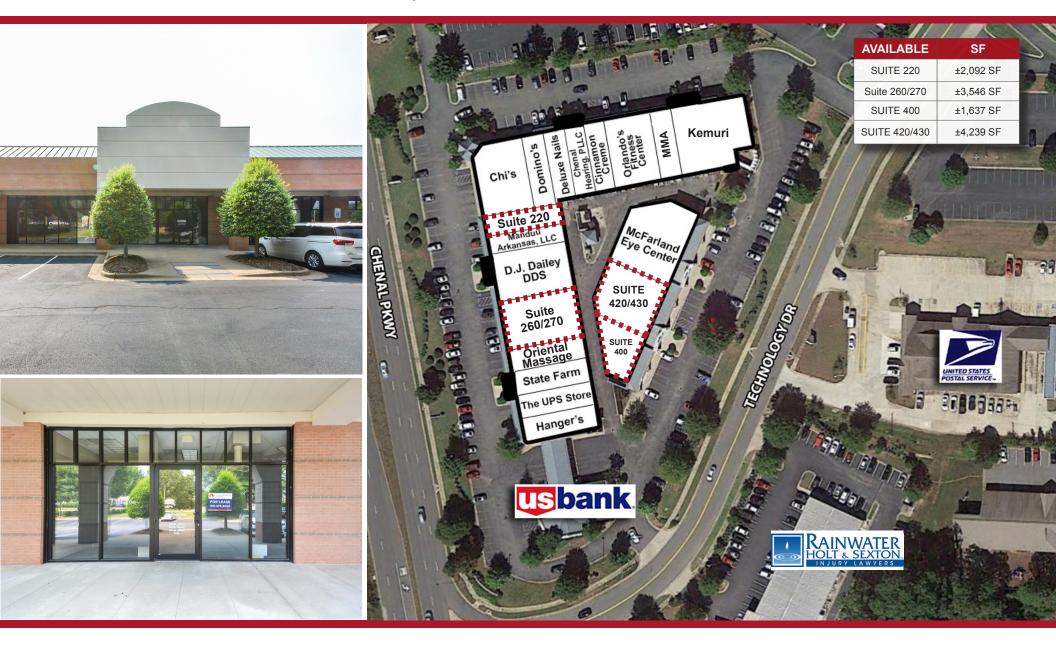

#### AVAILABLE

Suite 220: ±2,092 SF Suite 260/270: ±3,546 SF Suite 400: ±1,637 SF Suite 420/430: ±4,293 SF

LEASE PRICE Contact agent for pricing information