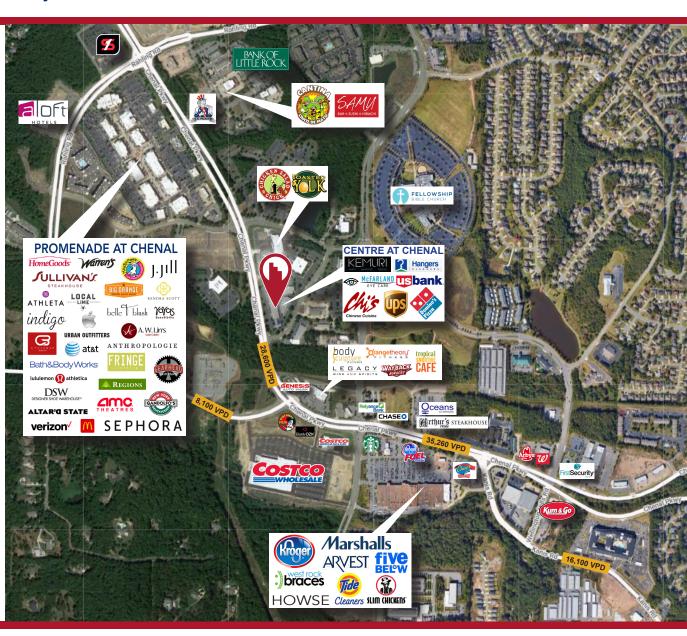

### HIGHLIGHTS

- Located in Little Rock's fastest growing area
- Nearby access to Chenal and Highway 10
- Nearby amenities include the Promenade at Chenal and some of the city's most popular restaurants and shopping

### **DEMOGRAPHICS**

|                       | 1 MILE    | 3 MILES   | 5 MILES   | 10 MILES |
|-----------------------|-----------|-----------|-----------|----------|
| DAYTIME<br>POPULATION | 4,422     | 40,090    | 85,051    | 265,485  |
| AVERAGE HH<br>INCOME  | \$120,878 | \$130,512 | \$108,167 | \$86,186 |
| TOTAL HH              | 1,756     | 17,452    | 37,321    | 113,174  |

TRAFFIC COUNTS Chenal Parkway: 28,600 VPD