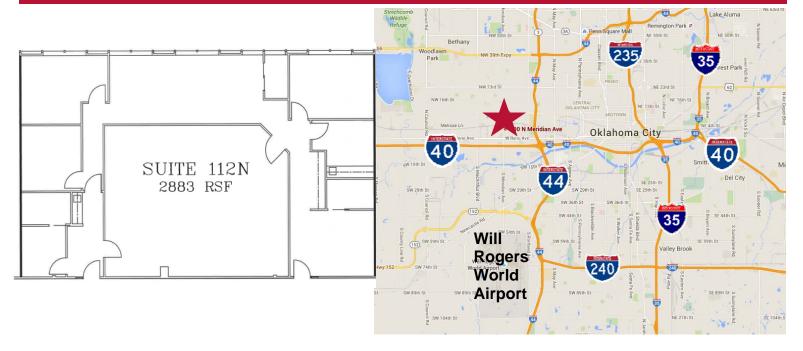

#### **Snapshot**

North Building
Suite 112N 2,883 SF
Rental Rate \$12.00/SF
Lease Type Full Service Gross
Lease Term 3 - 5 Years

### **Property Highlights**

- Large floor plates for tenants of any size
- On site security
- · Controlled building access
- Ample surface parking
- Conveniently located close to I-40 and Will Rogers World Airport
- Restaurants & Hotels Within 1 Mile