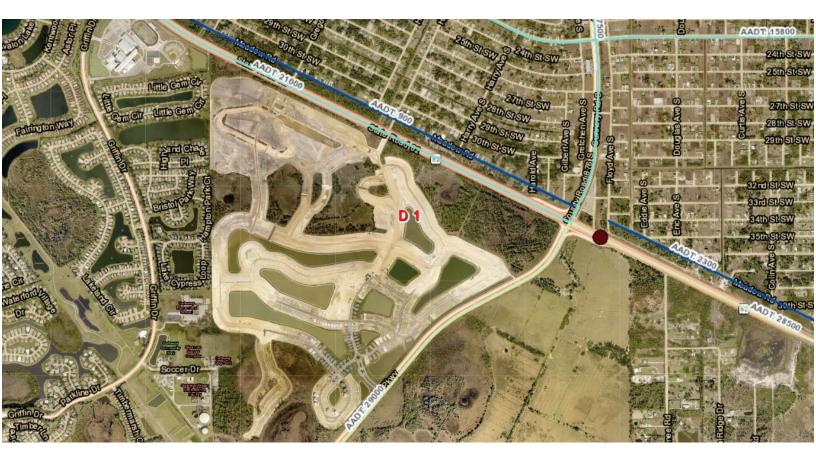

### AADT FDOT TRAFFIC COUNTS—YEAR 2020

State Road 82 is now a six-laned major road with limited access points, sidewalks and street lights. Aerial above shows AADT counts before the large Timber Creek subdivision started horizontal construction.