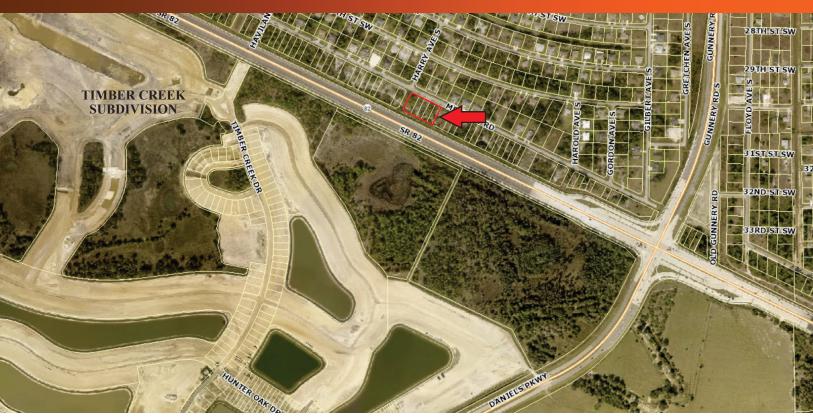

### 1000-1010 Meadow Rd, Lehigh Acres, FL 33973

**Opportunity:** 1.1+/- acre commercial site located just off State Road 82 in Lehigh Acres, Florida. Property fronts on SR 82 with excellent access and visibility. Property zoning allows most commercial uses and some industrial uses. Excellent investment or development property. Close to Fort Myers, I-75, Daniels Parkway and SW Florida International Airport. Future Harry Ave hard corner commercial site.

**Zoning:** C2 Commercial (C2) with a Comp Plan of Outlying Suburban. Zoning information attached.

**Road Frontage:** 275 feet of direct SR 82 and Meadow Rd frontage. Potential access off of SR 82 via Harry Ave extension.

### AADT FDOT TRAFFIC COUNTS—YEAR 2020

State Road 82 is now a six-laned major road with limited access points, sidewalks and street lights. Aerial above shows AADT counts before the large Timber Creek subdivision started horizontal construction.