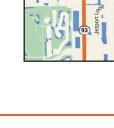

### 1000-1010 Meadow Rd, Lehigh Acres, FL 33973

**Opportunity:** 1.1+/- acre commercial site located just off State Road 82 in Lehigh Acres, Florida. Property fronts on SR 82 with excellent access and visibility. Property zoning allows most commercial uses and some industrial uses. Excellent investment or development property. Close to Fort Myers, I-75, Daniels Parkway and SW Florida International Airport. Future Harry Ave hard corner commercial site.

**Zoning:** C2 Commercial (C2) with a Comp Plan of Outlying Suburban. Zoning information attached.

**Road Frontage:** 275 feet of direct SR 82 and Meadow Rd frontage. Potential access off of SR 82 via Harry Ave extension.

Utilities: Electric provided by FPL.

**FEMA:** Flood Zone X with an Evacuation Level of D.

**Legal Description:** 10343220 - 1000 Meadow Rd

10343221 - 1004 Meadow Rd 10343222 - 1006 Meadow Rd

10343223 - 1008 Meadow Rd

10343224 - 1010 Meadow Rd

Owner: Blackridge Capital Investments LLC

PRICE: \$430,000

Southwest Florida

International Airport

23rd St SW

ZONING: C-1A, C-1 and C-2 commercial districts. The purpose and intent of the C-1A, C-1 and C-2 districts is to regulate the continuance of commercial and select residential land uses and structures lawfully existing in the C-1A, C-1 and C-2 districts as of August 1, 1986, and as originally permitted by the County Zoning Regulations of 1962, as amended, and 1978, as amended, respectively. Subsequent to February 4, 1978, no land or water shall be rezoned into the C-1A, C-1 or C-2 districts. In no case shall new development be permitted in any existing C-1A, C-1 or C-2 district which is not consistent with the Lee Plan.