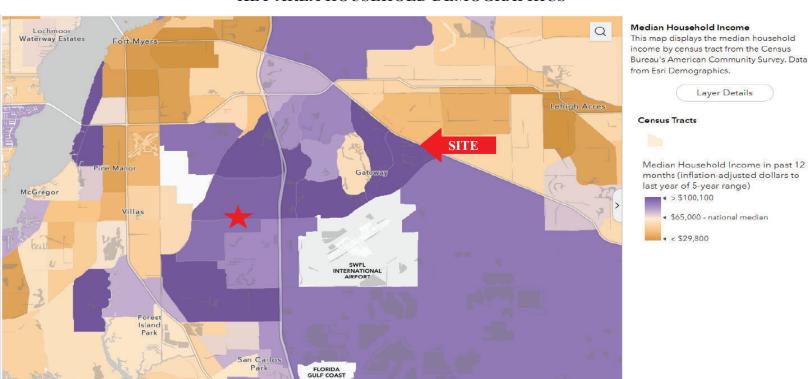

there is an event that reduces or terminates the qualifying investment in the QOF (an "inclusion event"), or December 31, 2026, whichever is earlier.

The length of time the taxpayer holds the QOF investment determines the tax benefits they receive.

- If the investor holds the QOF investment for at least five years, the basis of the QOF investment increases to 10% of the deferred gain.
- If the investor holds the QOF investment for at least seven years, the basis of the QOF investment increases to 15% of the deferred gain.

If the investor holds the investment in the QOF for at least 10 years, the investor is eligible to elect to adjust the basis of the QOF investment to its fair market value on the date that the QOF investment is sold or exchanged.

### KEY AREA HOUSEHOLD DEMOGRAPHICS



## NOTES GENERAL

- THIS FOLD OF MAY MAD SUPPROPED A. A FIGHOR OF WAS CORTING, SURVEY DEED POLICE OF MAN ASSET OF MAD SUPPROPED A. A FIGHOR OF WILLIAM P. HINKE, F. DEFINE FOR PROFESSION CHARGE OF WILLIAM P. HINKE, F. DEFINE FOR PROFESSION SUPPROPER 433. SEFENTION CONTROL SURVEY WAS ISSCRIPD 1200 COOL OF FINANCIAL PROJECT OF ASSET OF THE SURVEY WAS ISSCRIPD 1300 COOL OF FINANCIAL PROJECT OF THE FLORIDA ASSET OF THE PROFESSION SUPPROPERS OF FILES OF THE FLORIDA ASSET OF THE PROFESSION SUPPROPERS OF THE PROFESSION SU
- BEARINGS SHOWN ON THIS MAP ARE BASED ON THE ABOVE REFERENCED RIGHT OF WAY CONTROL SIGNEY. DERIVING A BEARING OF S 46-07' 1-4 E. 4000 THE SUBHEYE BASE LING STR. 82 IMMONALEE ROAD) BETREEN P.O.T. STATION 492-00-79 AND P.C. STATION 593-93-455.
  - PROPERTY BOUNDARIES DETERMINED