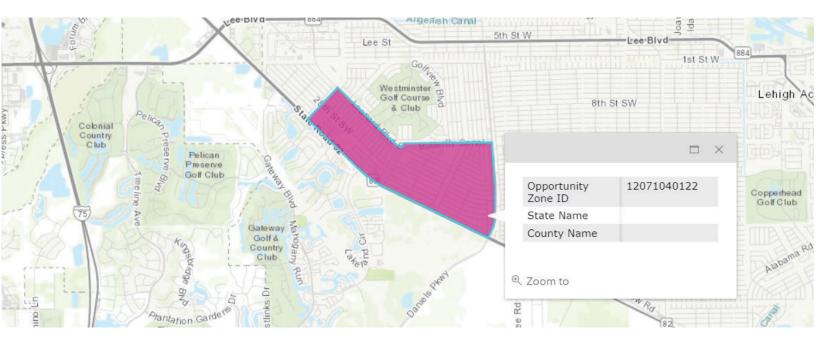

residential land uses and structures lawfully existing in the C-1A, C-1 and C-2 districts as of August 1, 1986, and as originally permitted by the County Zoning Regulations of 1962, as amended, and 1978, as amended, respectively. Subsequent to February 4, 1978, no land or water shall be rezoned into the C-1A, C-1 or C-2 districts. In no case shall new development be permitted in any existing C-1A, C-1 or C-2 district which is not consistent with the Lee Plan.



### ZONING & SOIL MAP



### AADT FDOT TRAFFIC COUNTS—YEAR 2020



State Road 82 is now a six-laned major road with limited access points, sidewalks and street lights. Aerial above shows AADT counts before the large Timber Creek subdivision started horizontal construction.



### PROPERTY LOCATED IN OPPORTUNITY ZONE #12071040122



### Benefits of investing in opportunity zones

Opportunity Zones offer tax benefits to investors who elect to temporarily defer tax on capital gains if they timely invest those gain amounts in a Qualified Opportunity Fund (QOF). Investors can defer tax on the invested gain amounts until there is an event that reduces or terminates the qualifying investment in the QOF (an "inclusion event"), or December 31, 2026, whichever is earlier.

The length of time the taxpayer holds the QOF investment determines the tax benefits they receive.

- If the investor holds the QOF investment for at least five years, the basis of the QOF investment increases to 10% of the deferred gain.
- If the investor holds the QOF investment for at least seven years, the basis of the QOF investment increases to 15% o