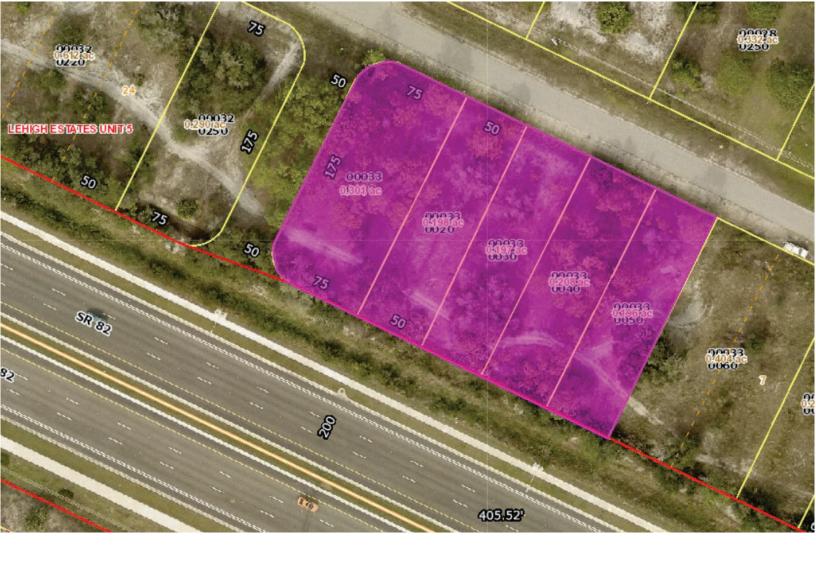

### ZONING & SOIL MAP

**Zoning:** C2 Commercial (C2) with a Comp Plan of Outlying Suburban. Zoning information attached.

**Road Frontage:** 275 feet of direct SR 82 and Meadow Rd frontage. Potential access off of SR 82 via Harry Ave extension.