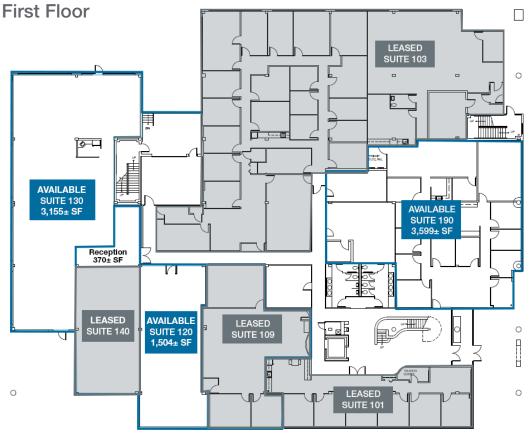

## Available Suites

 SUITE 202

 1,556± SF
 \$17.50 PSF

 SUITE 203

 2,336± SF
 \$17.50 PSF

 SUITE 204

 SUITE 204

 SUITE 205

 1,311± SF
 \$17.50 PSF

 SUITE 205

 SUITE 205

 1,311± SF

 SUITE 207

 1,222± SF