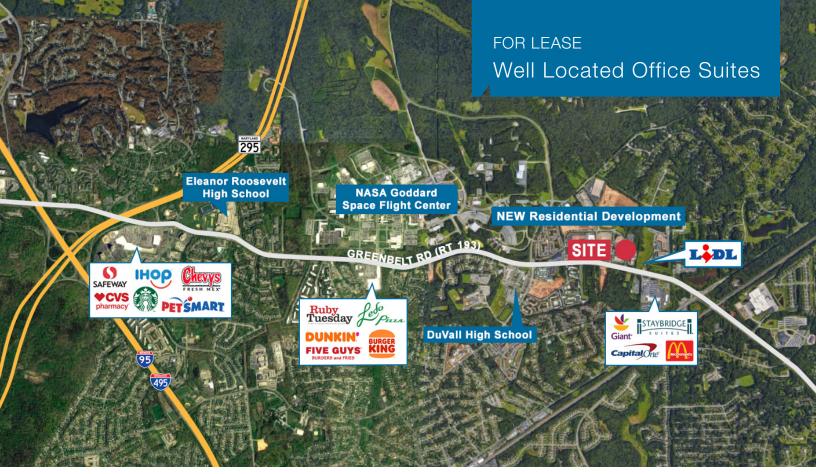

### **Property Details**

Michael

- Brand new office suites up to 17,060± SF available
- Property management nearby

OFFICE SUITES AVAILABLE FOR LEASE Marcus Daniels, Ed Luckett & Terry Rogert

- Abundant parking (3.5/1000 SF ratio)
- Quick access to the Capital Beltway (I-495/I-95) and Baltimore Washington Parkway (Route 295)
- Proximate to NASA Goddard Space Flight Center
- Corporate neighbors include: