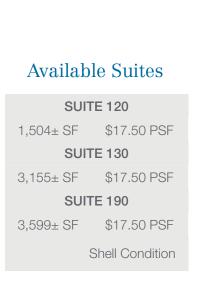

## Available Suites

 SUITE 202

 1,556± SF
 \$17.50 PSF

 SUITE 203

 2,336± SF
 \$17.50 PSF

 SUITE 204

 SUITE 204

 SUITE 205

 1,311± SF
 \$17.50 PSF

 SUITE 205

 SUITE 205

 1,311± SF

 SUITE 207

 1,222± SF