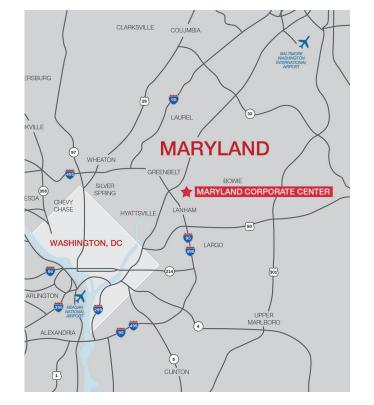

### **Property Details**

Michael

- Brand new office suites up to 17,060± SF available
- Property management nearby

OFFICE SUITES AVAILABLE FOR LEASE Marcus Daniels, Ed Luckett & Terry Rogert

- Abundant parking (3.5/1000 SF ratio)
- Quick access to the Capital Beltway (I-495/I-95) and Baltimore Washington Parkway (Route 295)
- Proximate to NASA Goddard Space Flight Center
- Corporate neighbors include: