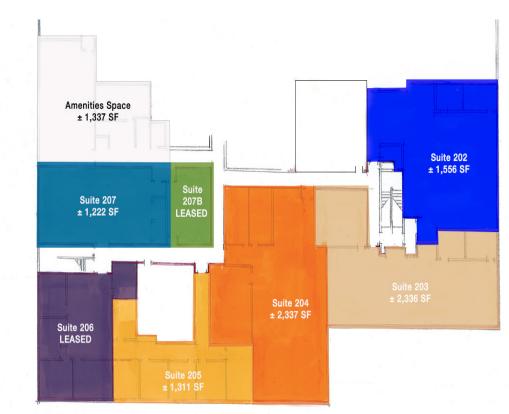

## Available Suites

 SUITE 202

 1,556± SF
 \$17.50 PSF

 SUITE 203

 2,336± SF
 \$17.50 PSF

 SUITE 204

 SUITE 204

 SUITE 205

 1,311± SF
 \$17.50 PSF

 SUITE 205

 SUITE 205

 1,311± SF

 SUITE 207

 1,222± SF