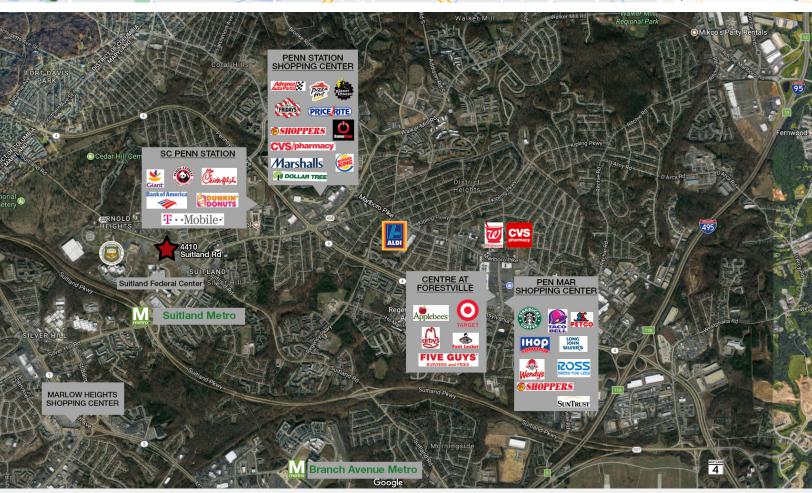

#### **Location Overview**

Auto repair located in Suitland, MD, in close proximity to Suitland Parkway and several other routes that provide access to and from Washington, DC.

| OFFERING SUMMARY |                  |  |
|------------------|------------------|--|
| Sale Price       | Subject To Offer |  |
| Building Size    | 3,600 SF         |  |