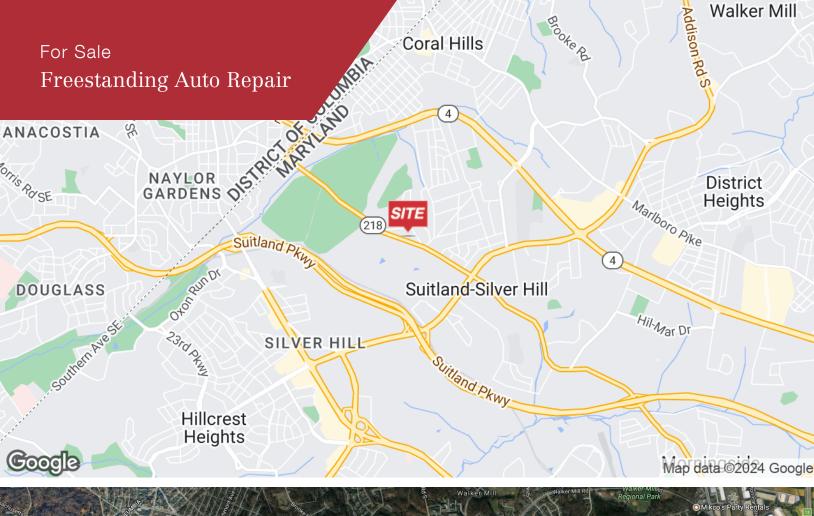

#### **Location Overview**

Auto repair located in Suitland, MD, in close proximity to Suitland Parkway and several other routes that provide access to and from Washington, DC.

| OFFERING SUMMARY |                  |  |
|------------------|------------------|--|
| Sale Price       | Subject To Offer |  |
| Building Size    | 3,600 SF         |  |