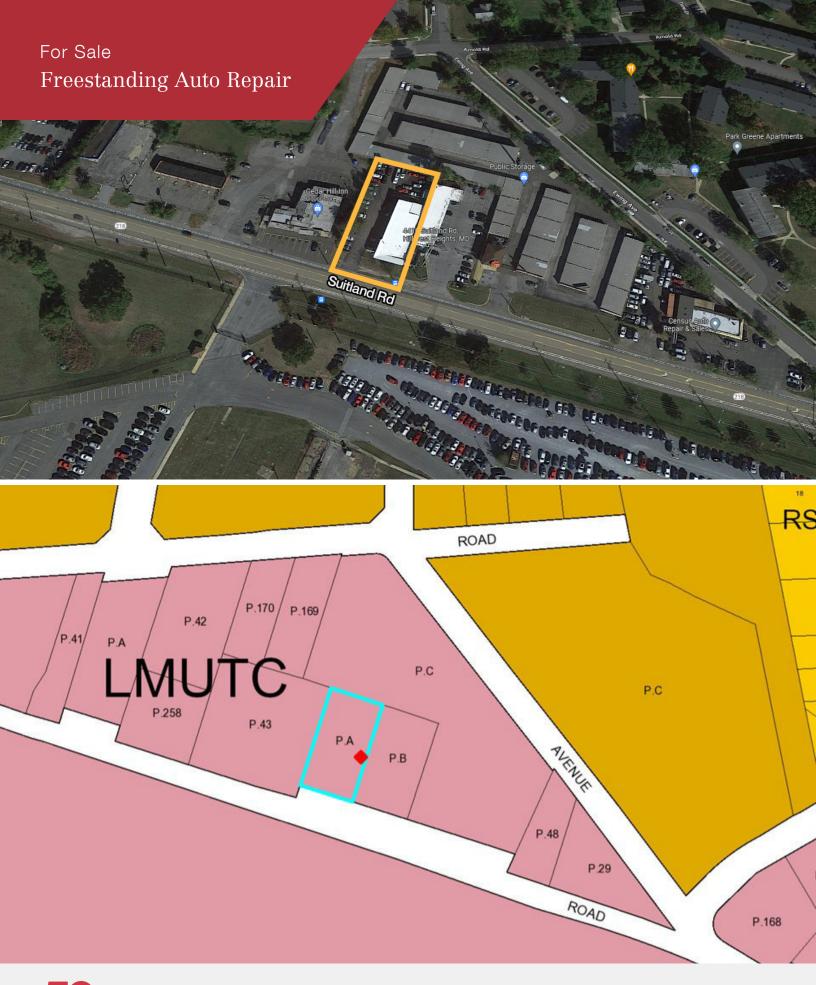

#### **Property Highlights**

- Approximately 3,600 ± SF
- 1-story freestanding building
- · Land Area 18,700 SF
- Built in 1963
- Zoned L-MUTC (Legacy-Mixed Use Town Center)

### **Property Description**

Freestanding Auto Repair Building