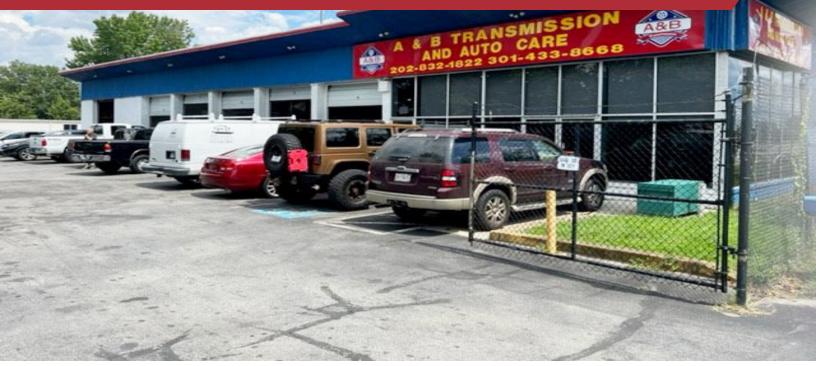

### **Property Description**

Freestanding Auto Repair Building

#### **Location Overview**

Auto repair located in Suitland, MD, in close proximity to Suitland Parkway and several other routes that provide access to and from Washington, DC.

| OFFERING SUMMARY |                  |  |
|------------------|------------------|--|
| Sale Price       | Subject To Offer |  |
| Building Size    | 3,600 SF         |  |