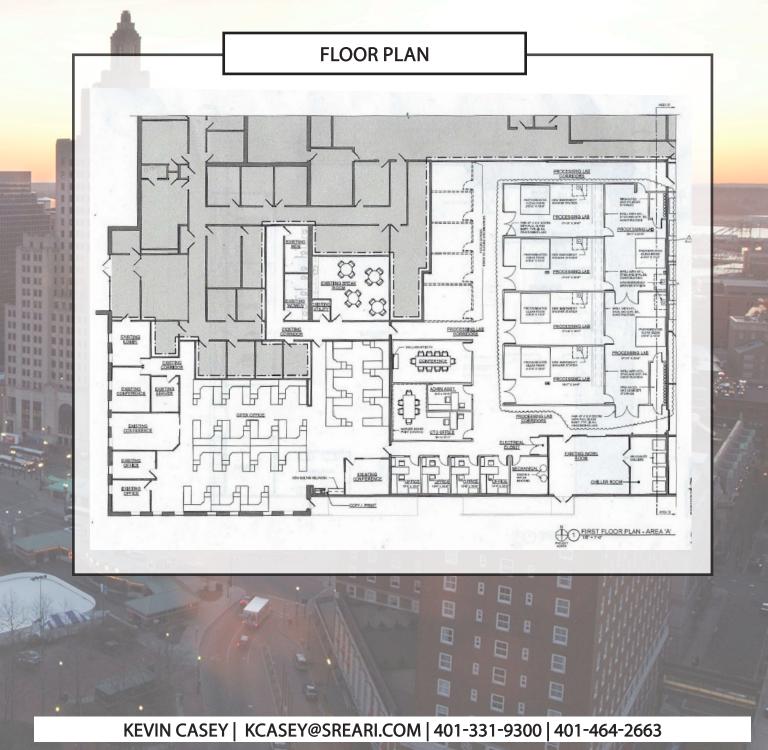

#### PROPERTY DETAILS

- Office, Clean Lab Space & Warehouse Space
- 29,100± SF Available
- Twelve (12) Private Offices
- Open Office Area
- Five (5) Conference Rooms
- Six (6) Clean Rooms

- 12 FT Ceiling Heights
- 600 to 1,200 AMPS, 480V
  3 Phase Power
- Shared Loading Dock
- Built in 1970
- On/Off RT-10
- Quick to I-95 & RT-6