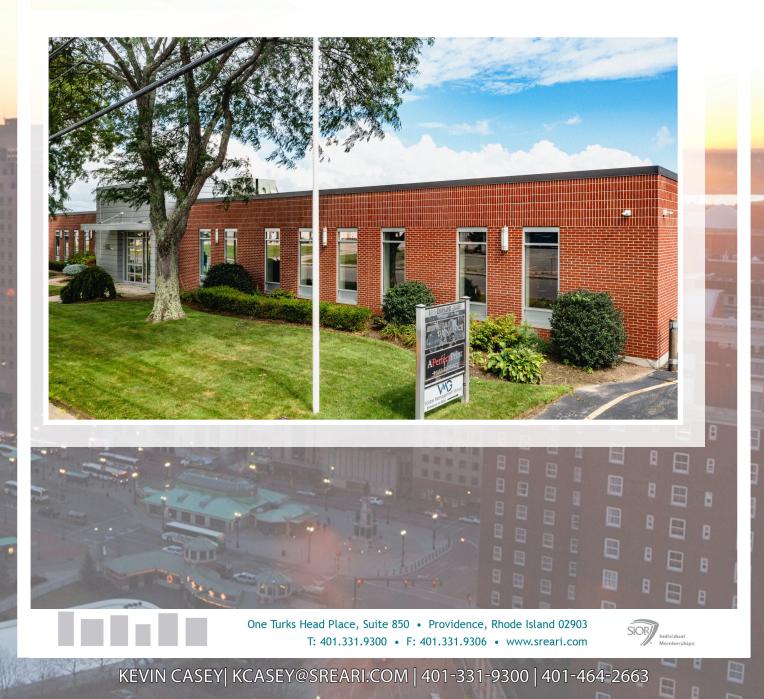

**INDUSTRIAL FOR LEASE** 

## 195 DUPONT DRIVE PROVIDENCE - RHODE ISLAND

# 195 DUPONT DRIVE PROVIDENCE - RHODE ISLAND

#### PROPERTY DETAILS

- Office, Clean Lab Space & Warehouse Space
- 29,100± SF Available
- Twelve (12) Private Offices
- Open Office Area
- Five (5) Conference Rooms
- Six (6) Clean Rooms

- 12 FT Ceiling Heights
- 600 to 1,200 AMPS, 480V
  3 Phase Power
- Shared Loading Dock
- Built in 1970
- On/Off RT-10
- Quick to I-95 & RT-6