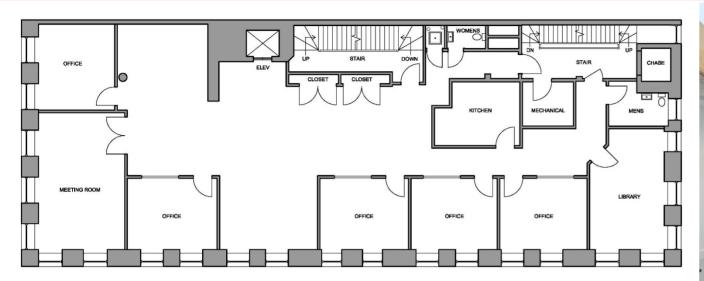

# ±4,285 SF Office Space Available Lease Rate: \$19.50/SF, net electric

## **Property Highlights**

- 4.285 SF PER FLOOR: HIGH END OFFICE
- RECENTLY RENOVATED LOBBY
- MODERN SPACE WITH HIGH CEILINGS AND WOOD ACCENTS
- LARGE WINDOWS WITH NATURAL LIGHT ON THREE SIDES OF SPACE
- FANTASTIC OWNER USER OR INVESTMENT OPPORTUNITY IN THE FINANCIAL DISTRICT

## OFFICE CONDOS AVAILABLE 4TH FLOOR

Purchase Price: \$579,000

For more information, please contact:

Steve Flachbart Sr. Vice President +1 401 443 6576 sflachbart@hayessherry.com

**Dave Lucivero** Partner +1 401 273 2068 dlucivero@hayessherry.com

# FOR SALE OR LEASE HAYES & SHERRY 146 Westminster Street

Providence, RI 02903

SCALE: 1/8" = 1'-0"

Elevator Entrance Opens to 4<sup>th</sup> Floor Suite

Kitchenette