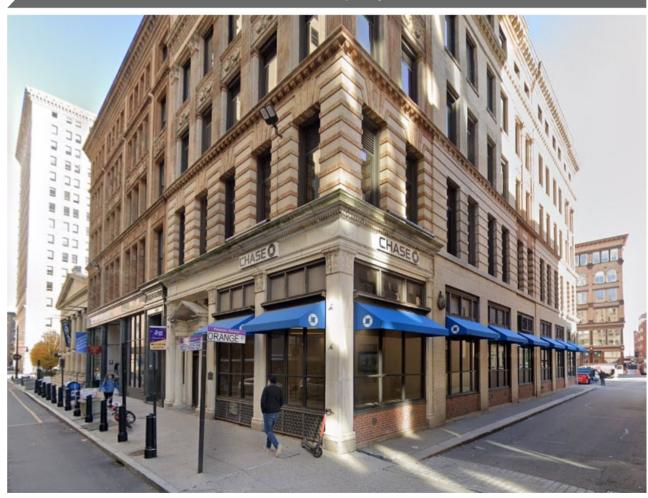

# FOR SALE OR LEASE

Providence, RI 02903

# ±4,285 SF Office Space Available Lease Rate: \$19.50/SF, net electric

## **Property Highlights**

- 4.285 SF PER FLOOR: HIGH END OFFICE
- RECENTLY RENOVATED LOBBY
- MODERN SPACE WITH HIGH CEILINGS AND WOOD ACCENTS
- LARGE WINDOWS WITH NATURAL LIGHT ON THREE SIDES OF SPACE
- FANTASTIC OWNER USER OR INVESTMENT OPPORTUNITY IN THE FINANCIAL DISTRICT

#### **Amenities**

- DOWNTOWN LOCATION IN CENTRAL BUSINESS DISTRICT
- CLOSE TO CITY HALL, COURTS AND NUMEROUS **RESTAURANTS**
- WALKING DISTANCE TO BUS TERMINAL AND MBTA STATION
- EASY HIGHWAY ACCESS