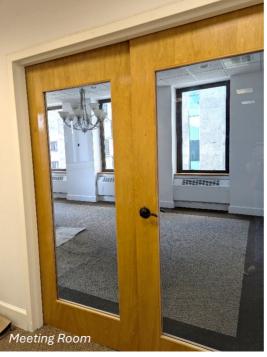

## **Property Highlights**

- 4.285 SF PER FLOOR: HIGH END OFFICE
- RECENTLY RENOVATED LOBBY
- MODERN SPACE WITH HIGH CEILINGS AND WOOD ACCENTS
- LARGE WINDOWS WITH NATURAL LIGHT ON THREE SIDES OF SPACE
- FANTASTIC OWNER USER OR INVESTMENT OPPORTUNITY IN THE FINANCIAL DISTRICT