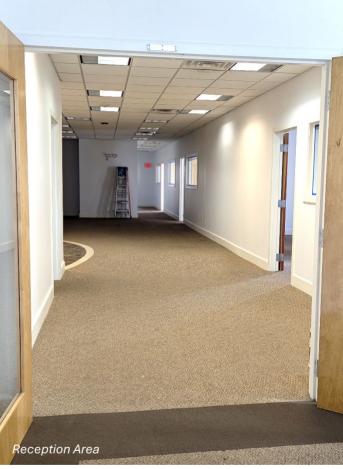

## **Property Highlights**

- 4.285 SF PER FLOOR: HIGH END OFFICE
- RECENTLY RENOVATED LOBBY
- MODERN SPACE WITH HIGH CEILINGS AND WOOD ACCENTS
- LARGE WINDOWS WITH NATURAL LIGHT ON THREE SIDES OF SPACE
- FANTASTIC OWNER USER OR INVESTMENT OPPORTUNITY IN THE FINANCIAL DISTRICT