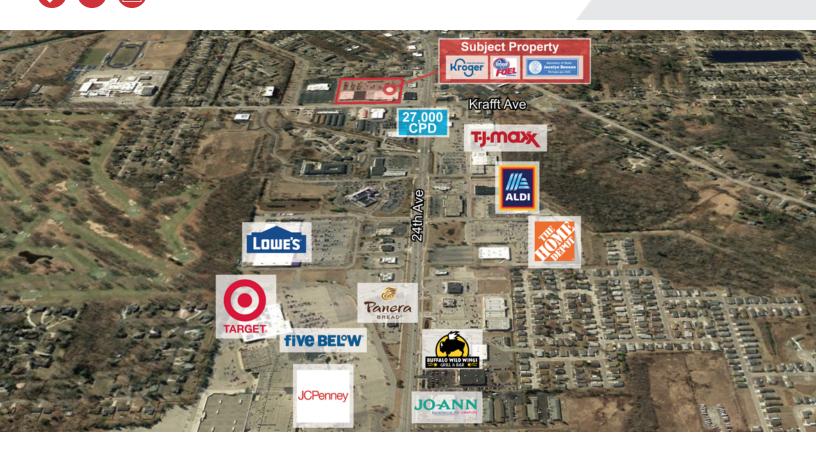

#### **Property Highlights**

- 24th Ave & Krafft Rd Major Retail Corridor
- 3,383 SF Can be Split
- Exceptional Drive-By Visibility and High Traffic Counts
- Krafft Rd Major Bix Box Retail Shopping District
- 500 Surface Spaces
- Anchor Tenant: 55,000 SF Kroger Grocery, Kroger Fuel + Michigan Secretary of State, State of Michigan Department of Labor and Economic Opportunity (LEO)

#### **FOR LEASE**

-24th Ave