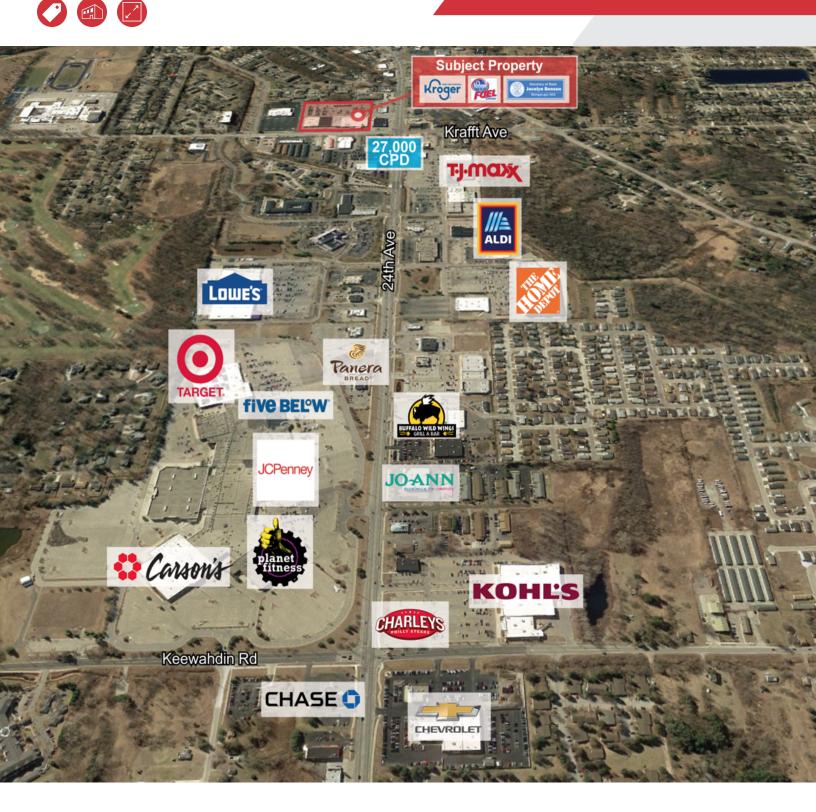

#### **Property Highlights**

- 24th Ave & Krafft Rd Major Retail Corridor
- 3,383 SF Can be Split
- Exceptional Drive-By Visibility and High Traffic Counts
- Krafft Rd Major Bix Box Retail Shopping District
- 500 Surface Spaces
- Anchor Tenant: 55,000 SF Kroger Grocery, Kroger Fuel + Michigan Secretary of State, State of Michigan Department of Labor and Economic Opportunity (LEO)

#### **FOR LEASE**

-24th Ave