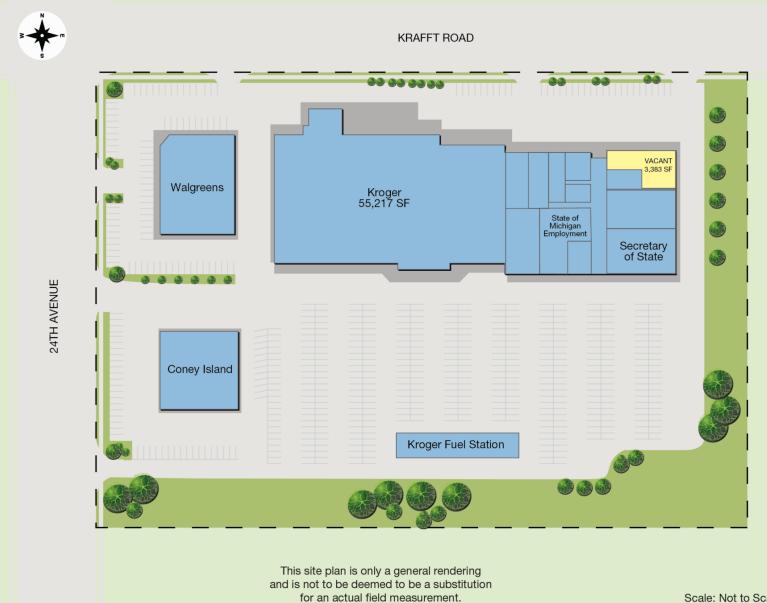

#### **Property Highlights**

- 24th Ave & Krafft Rd Major Retail Corridor
- 3,383 SF Can be Split
- Exceptional Drive-By Visibility and High Traffic Counts
- Krafft Rd Major Bix Box Retail Shopping District
- 500 Surface Spaces
- Anchor Tenant: 55,000 SF Kroger Grocery, Kroger Fuel + Michigan Secretary of State, State of Michigan Department of Labor and Economic Opportunity (LEO)

#### **OFFERING SUMMARY**

| Lease Rate:      | \$12.00 SF/yr (NNN) |
|------------------|---------------------|
| Number of Units: | 11                  |
| Available SF:    | 1,691 - 3,383 SF    |
| Lot Size:        | 8.09 Acres          |
| Building Size:   | 93,500 SF           |