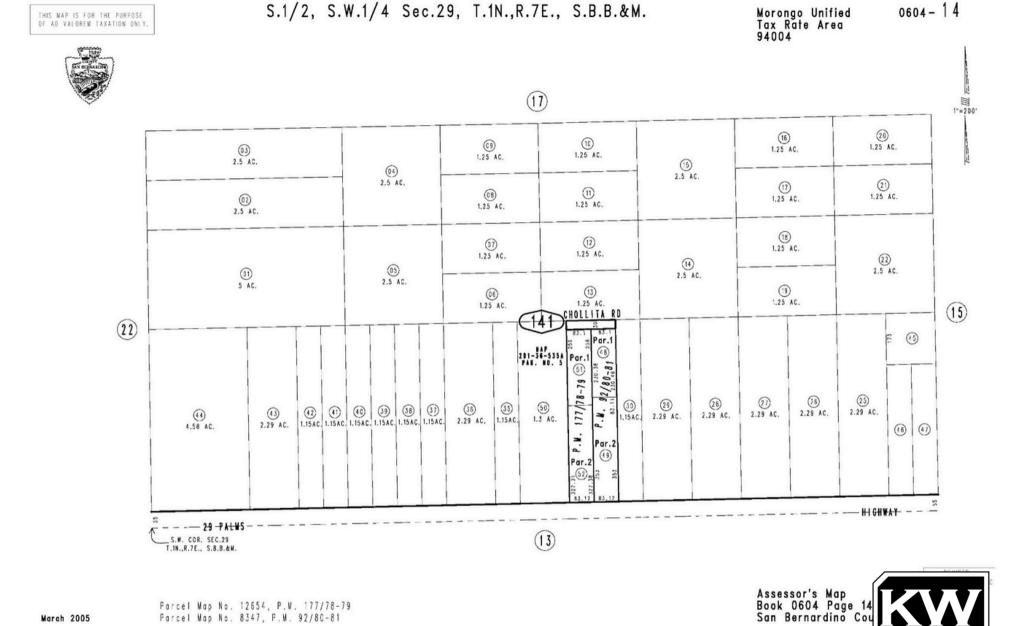

Keller Williams Commercial | 1473 Ford St #200, Redlands, CA 92373 | Corporate DRE #01904376

Contact: Teri Alvarez (909) 330-8123, DRE #01498790

"View to the East"

"View to the West"

Parcel Map

COMMERCIAL

Traffic Courts:

CPD:  $\pm$  17,437 - @ 29 Palms Hwy/Sunfair Rd. \*2018

CPD: ± 18,012 - @ 29 Palms Hwy/Park Blvd. \*2018

- Total Available Space: Commercial Vacant Land 50,094sf/1.5ac
- Zoned: CG (General Commercial); Unincorporated San Bernardino County (Joshua Tree/SCP Sign Control Primary)
- APN: 0604-141-35-0000
- 83' Frontage on Highway-62; 29 Palms Highway
- 2022 Median Household Income Within 3-Miles: \$45,858
- Approximately 2-Miles to High Density Residential; 5-Miles to Major Retail and Local Area Amenities