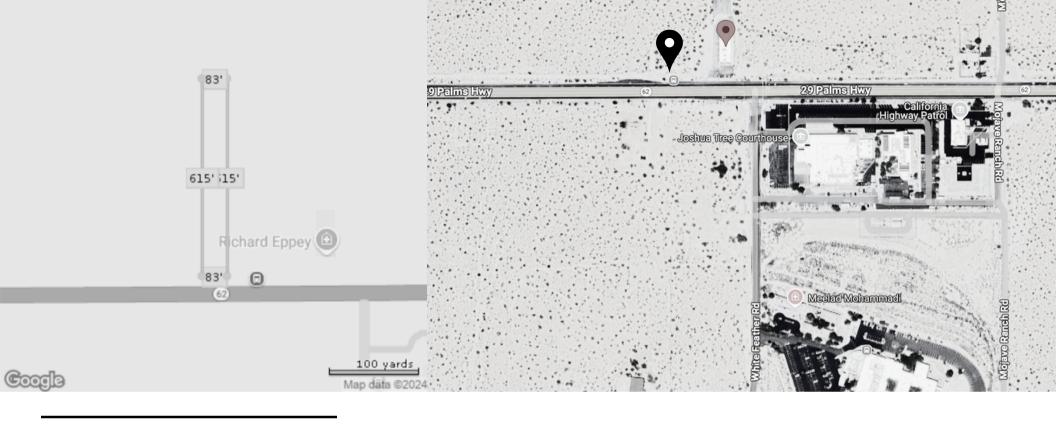

## 029 Palms Highway, Joshua Tree, CA 92252

Offered for: \$75,000.00

Development Nearby!

1.5 Acres of Commercial Vacant Land on Highway-62 with High Traffic 29 Palms Highway frontage. Centrally located on the Northside, just a few parcels West from signalized intersection at White Feather Road and adjacent to Hi-Desert Medical Center, CA Highway Patrol, SB Sheriff's Dept. and Joshua Tree San Bernardino County Courthouse.

CPD:  $\pm$  17,437 - @ 29 Palms Hwy/Sunfair Rd. \*2018

CPD: ± 18,012 - @ 29 Palms Hwy/Park Blvd. \*2018

- Total Available Space: Commercial Vacant Land 50,094sf/1.5ac
- Zoned: CG (General Commercial); Unincorporated San Bernardino County (Joshua Tree/SCP Sign Control Primary)
- APN: 0604-141-35-0000
- 83' Frontage on Highway-62; 29 Palms Highway
- 2022 Median Household Income Within 3-Miles: \$45,858
- Approximately 2-Miles to High Density Residential; 5-Miles to Major Retail and Local Area Amenities