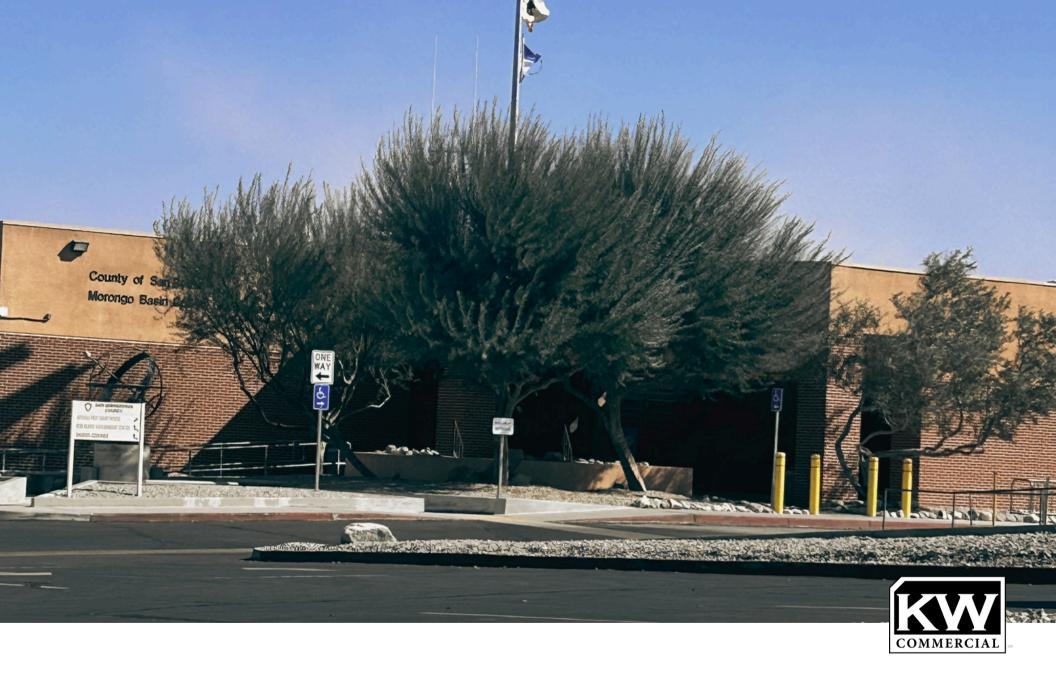

## 029 Palms Highway, Joshua Tree, CA 92252

Offered for: \$75,000.00

Development Nearby!

1.5 Acres of Commercial Vacant Land on Highway-62 with High Traffic 29 Palms Highway frontage. Centrally located on the Northside, just a few parcels West from signalized intersection at White Feather Road and adjacent to Hi-Desert Medical Center, CA Highway Patrol, SB Sheriff's Dept. and Joshua Tree San Bernardino County Courthouse.