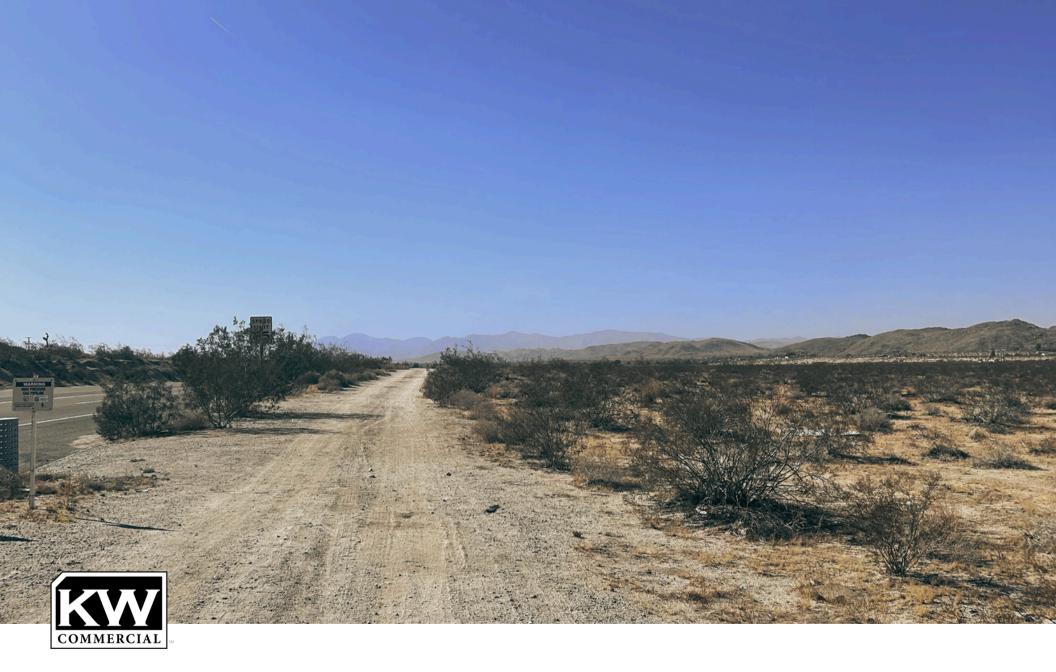

## 029 Palms Highway, Joshua Tree, CA 92252

Offered for: \$75,000.00

Development Nearby!

1.5 Acres of Commercial Vacant Land on Highway-62 with High Traffic 29 Palms Highway frontage. Centrally located on the Northside, just a few parcels West from signalized intersection at White Feather Road and adjacent to Hi-Desert Medical Center, CA Highway Patrol, SB Sheriff's Dept. and Joshua Tree San Bernardino County Courthouse.

CPD:  $\pm$  17,437 - @ 29 Palms Hwy/Sunfair Rd. \*2018

CPD: ± 18,012 - @ 29 Palms Hwy/Park Blvd. \*2018

- Total Available Space: Commercial Vacant Land 50,094sf/1.5ac
- Zoned: CG (General Commercial); Unincorporated San Bernardino County (Joshua Tree/SCP Sign Control Primary)
- APN: 0604-141-35-0000
- 83' Frontage on Highway-62; 29 Palms Highway
- 2022 Median Household Income Within 3-Miles: \$45,858
- Approximately 2-Miles to High Density Residential; 5-Miles to Major Retail and Local Area Amenities