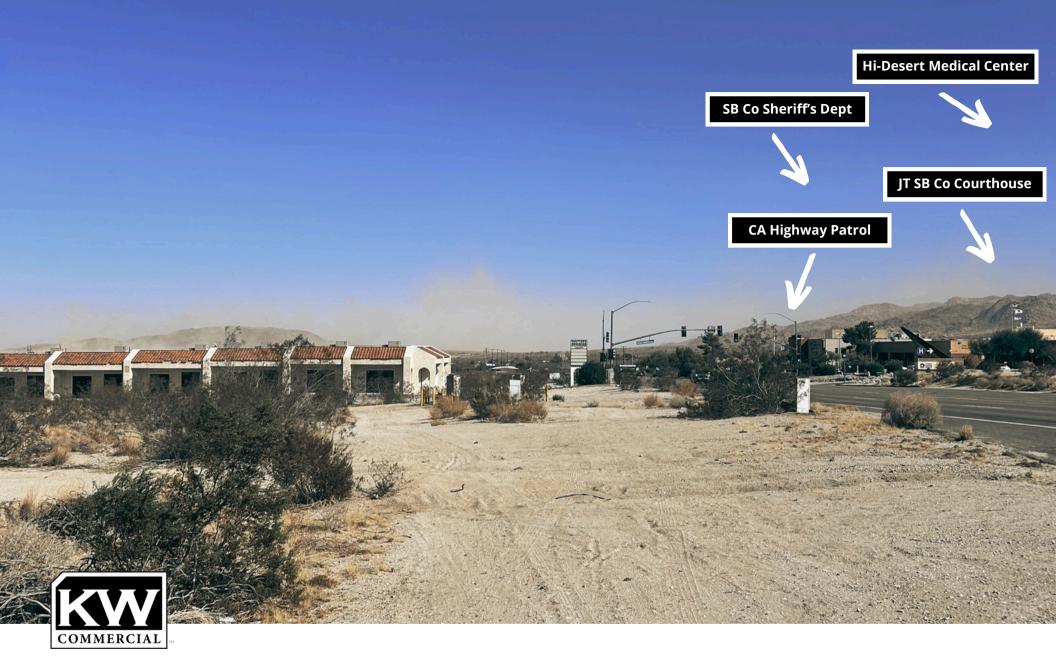

## 029 Palms Highway, Joshua Tree, CA 92252

Offered for: \$75,000.00

Development Nearby!

1.5 Acres of Commercial Vacant Land on Highway-62 with High Traffic 29 Palms Highway frontage. Centrally located on the Northside, just a few parcels West from signalized intersection at White Feather Road and adjacent to Hi-Desert Medical Center, CA Highway Patrol, SB Sheriff's Dept. and Joshua Tree San Bernardino County Courthouse.