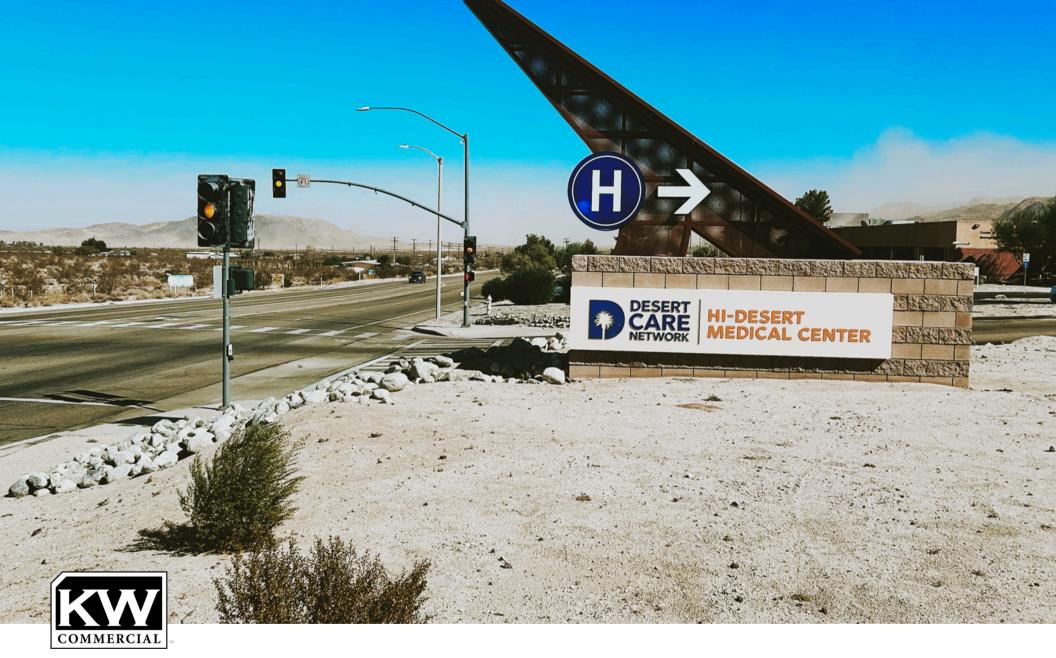

## 029 Palms Highway, Joshua Tree, CA 92252

Offered for: \$75,000.00

Development Nearby!

1.5 Acres of Commercial Vacant Land on Highway-62 with High Traffic 29 Palms Highway frontage. Centrally located on the Northside, just a few parcels West from signalized intersection at White Feather Road and adjacent to Hi-Desert Medical Center, CA Highway Patrol, SB Sheriff's Dept. and Joshua Tree San Bernardino County Courthouse.