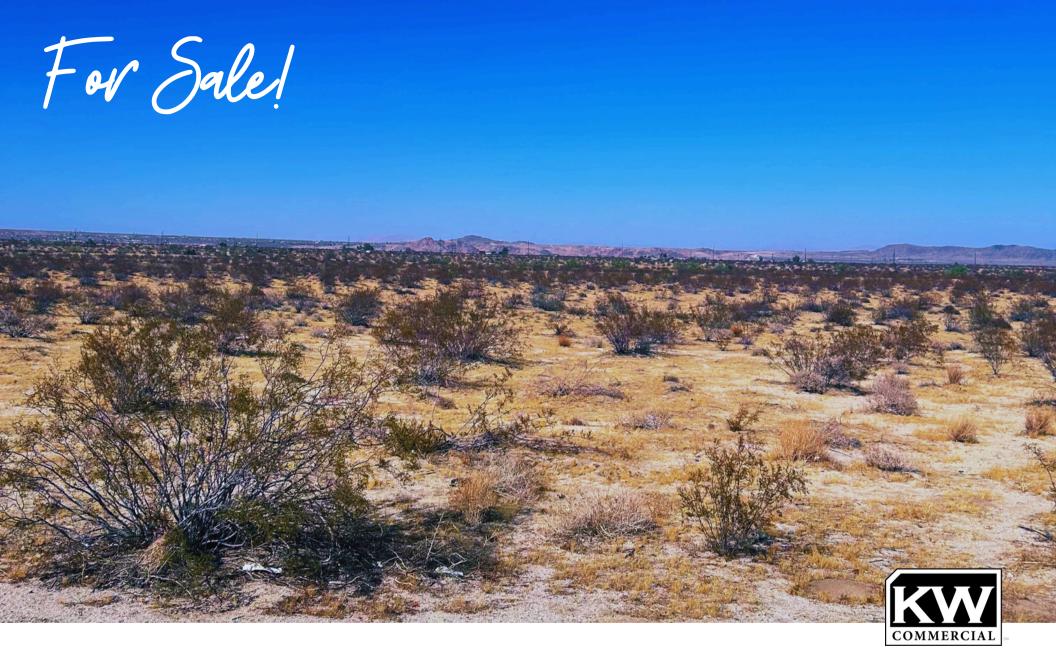

## 029 Palms Highway, Joshua Tree, CA 92252

Offered for: \$75,000.00

Development Nearby!

1.5 Acres of Commercial Vacant Land on Highway-62 with High Traffic 29 Palms Highway frontage. Centrally located on the Northside, just a few parcels West from signalized intersection at White Feather Road and adjacent to Hi-Desert Medical Center, CA Highway Patrol, SB Sheriff's Dept. and Joshua Tree San Bernardino County Courthouse.