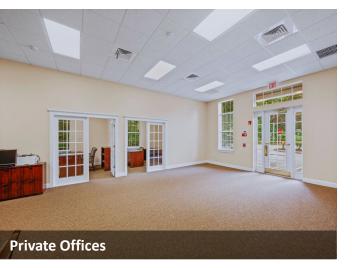

# Interior Photos

### **Highlights:**

- Centrally Located to both Downtown St. Augustine and World Golf Village
- 2 Offices built out
- **ADA Bathroom and Kitchenette**

| Lease Summary  |                           |  |
|----------------|---------------------------|--|
| Square Footage | 1,088 SF+-                |  |
| Zoning         | PUD<br>(St. Johns County) |  |
| Offices        | 2                         |  |
| Bathrooms      | Yes- 1x ADA               |  |
| Asking Rate    | <b>Call For Details</b>   |  |