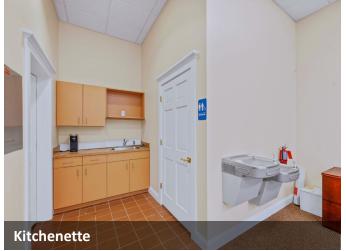

# Interior Photos

### **Highlights:**

- Centrally Located to both Downtown St. Augustine and World Golf Village
- 2 Offices built out
- **ADA Bathroom and Kitchenette**

| Lease Summary  |                           |  |
|----------------|---------------------------|--|
| Square Footage | 1,088 SF+-                |  |
| Zoning         | PUD<br>(St. Johns County) |  |
| Offices        | 2                         |  |
| Bathrooms      | Yes- 1x ADA               |  |
| Asking Rate    | <b>Call For Details</b>   |  |