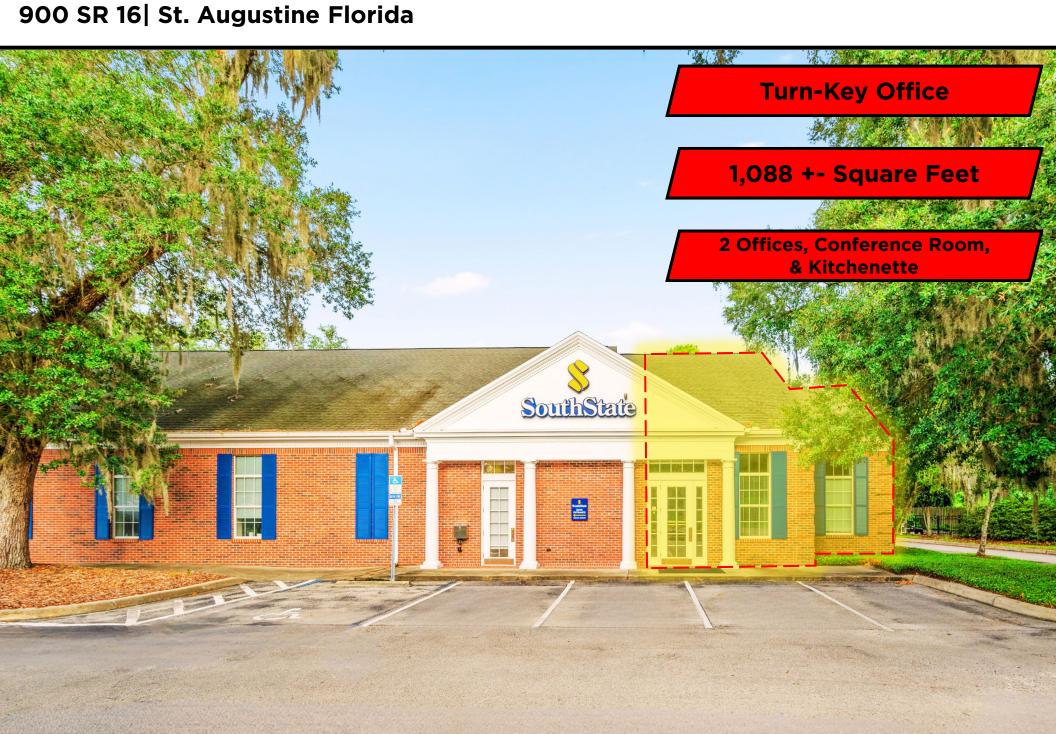

# Executive Summary

SouthState

Routh State

**MARKET FURCE** is pleased to present this turn-key office space in the heart of St. Augustine on State Road 16.

### **Highlights:**

- Centrally Located to both Downtown St. Augustine and World Golf Village
- 2 Offices built out
- **ADA Bathroom and Kitchenette**

| Lease Summary  |                           |  |
|----------------|---------------------------|--|
| Square Footage | 1,088 SF+-                |  |
| Zoning         | PUD<br>(St. Johns County) |  |
| Offices        | 2                         |  |
| Bathrooms      | Yes- 1x ADA               |  |
| Asking Rate    | <b>Call For Details</b>   |  |