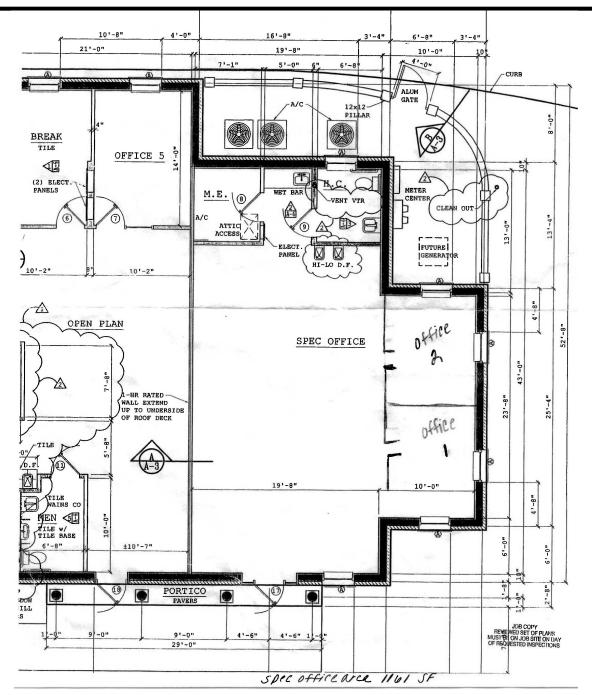

urchase of this net leased property.



# Executive Summary

SouthState

Routh State

**MARKET FURCE** is pleased to present this turn-key office space in the heart of St. Augustine on State Road 16.

### **Highlights:**

- Centrally Located to both Downtown St. Augustine and World Golf Village
- 2 Offices built out
- **ADA Bathroom and Kitchenette**

| Lease Summary  |                           |  |
|----------------|---------------------------|--|
| Square Footage | 1,088 SF+-                |  |
| Zoning         | PUD<br>(St. Johns County) |  |
| Offices        | 2                         |  |
| Bathrooms      | Yes- 1x ADA               |  |
| Asking Rate    | <b>Call For Details</b>   |  |



# **Aerial Photos**





## Floor Plan\*

\*Full Architectural Plans Available Upon Request





# Interior Photos















### Satellite Map





## Satellite Map





Specifics and more details available on request. Direct all Inquiries to:

# Zach Lemke 904.501.5210 zach@marketforcecre.com



#### Sales

We are Commercial Investment Listing Brokers, experts in analyzing, valuing, and packaging an asset to bring to market to extract the highest possible value for the seller.

#### Leasing

In our ongoing quest to provide value to our clients, we do landlord representation as part of the total asset life cycle.

#### **Advisory**

For us, the broker-client relationship is an ongoing process of analysis, discourse, and research to determine the right course of action to serve the investment needs of the client.

#### Valuation

Using the latest market data, statistical tools