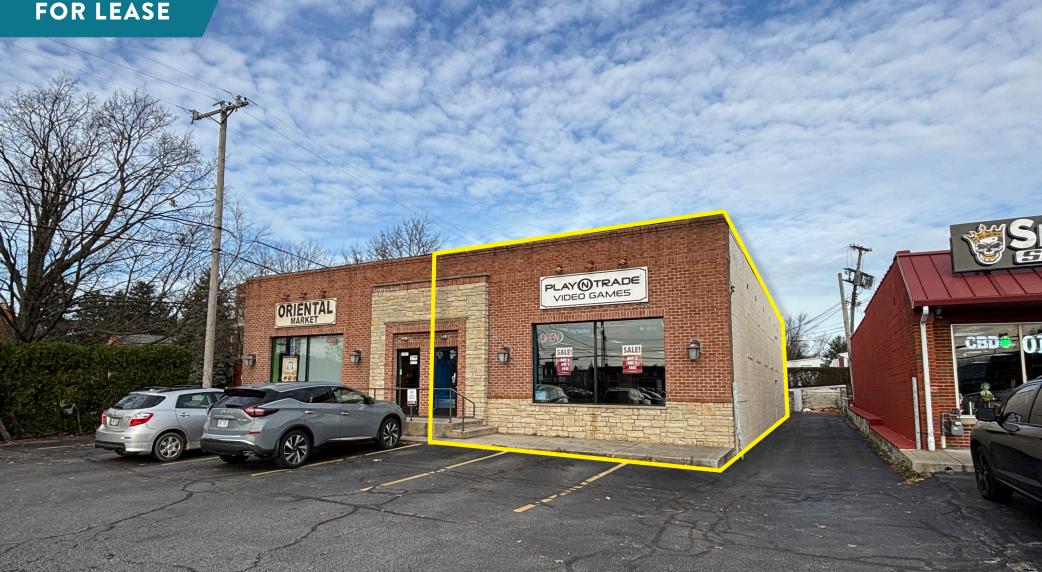

## 2,192 SF RETAIL FOR LEASE ON MAYFIELD ROAD! 5701 MAYFIELD ROAD, MAYFIELD HEIGHTS, OHIO 44124

## THE OPPORTUNITY 5701 MAYFIELD ROAD, MAYFIELD HEIGHTS, OHIO 44124

- 2,192 SF Retail For Lease on Mayfield Road! •
- The space features a large open sales floor, • a back office for employees, one ADA restroom, and mechanical room
- Ample parking available in the front for ٠ customers and employees
- Strong traffic counts of 24,342 VPD along ٠ Mayfield Rd (Source: ODOT TIMS)
- Located directly across from The Greens • of Lyndhurst including Fifth Third Bank, Applebee's, Allstate Insurance, Don Ramons, Kindercare Learning Center and more!
- The site has a population of 76,618 people • and average household incomes of \$116,208 within a 3-mile radius