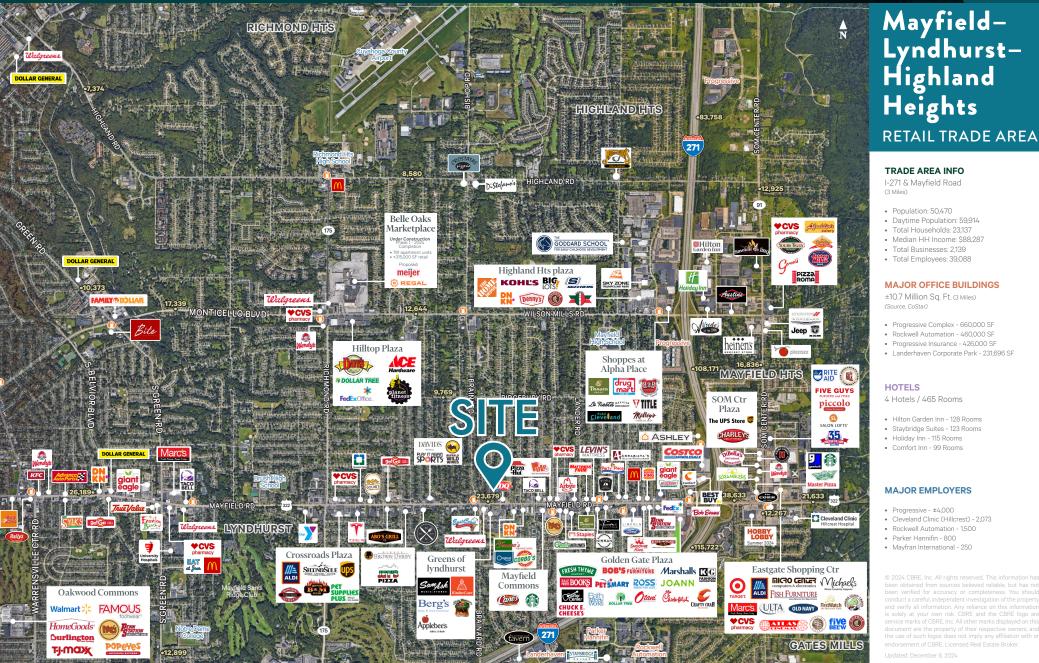

# **RETAIL TRADE MAP**

## THE OPPORTUNITY 5701 MAYFIELD ROAD, MAYFIELD HEIGHTS, OHIO 44124

- 2,192 SF Retail For Lease on Mayfield Road! •
- The space features a large open sales floor, • a back office for employees, one ADA restroom, and mechanical room
- Ample parking available in the front for ٠ customers and employees
- Strong traffic counts of 24,342 VPD along ٠ Mayfield Rd (Source: ODOT TIMS)
- Located directly across from The Greens • of Lyndhurst including Fifth Third Bank, Applebee's, Allstate Insurance, Don Ramons, Kindercare Learning Center and more!
- The site has a population of 76,618 people • and average household incomes of \$116,208 within a 3-mile radius