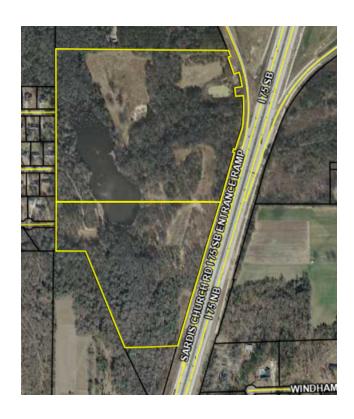

### FOR SALE

2 PARCELS - ± 60.18 AC

5210 SARDIS CHURCH RD & 5334 JANERU CIR

MACON, GA 31216

SALE PRICE: \$30,000/ACRE

#### **OFFERING SUMMARY**

| Lot Sizes:           | 5210 Sardis Church Rd - 46.18 acres<br>5334 Janeru Cir - 14 acres<br>Total - ~60.18 acres |
|----------------------|-------------------------------------------------------------------------------------------|
| Sale Price:          | \$30,000 / acre                                                                           |
| Traffic Count:       | ~11, 200 VPD - Sardis Church Rd<br>~ 92,300 VPD - I-75                                    |
| 2024 Property Taxes: | ~\$324.53                                                                                 |
| Zoning:              | А                                                                                         |
| Class:               | V4 / V5 - Consv Use                                                                       |
| Utilities:           | All public utilities service the site.                                                    |