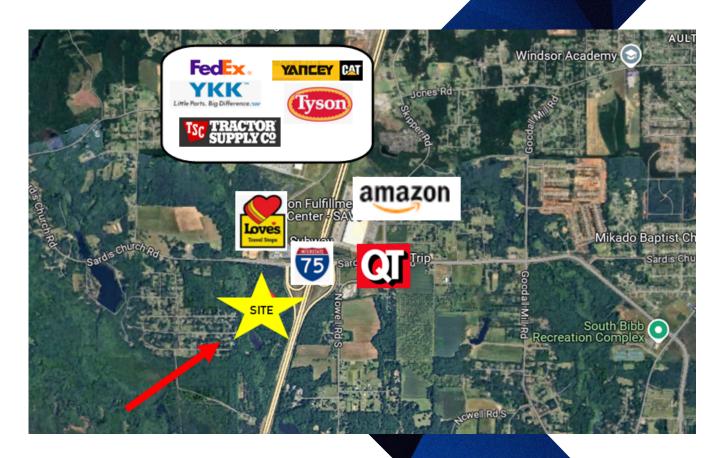

#### **PROPERTY OVERVIEW:**

- -Property is just south of Macon, GA between Macon and Warner Robins.
- -I-75 interchange at Sardis Church Rd is the connection between I-75 & Middle GA Regional Airport.
- -Macon's I-75 Industrial Park connects to Sardis Church Road interchange with businesses including Tyson Foods, FedEx, Tractor Supply, QuikTrip, Yancey Brothers, YKK, and Amazon.
  - -Love's Travel Center is directly across Sardis Church Road from the Subject Property.
  - -Amazon distribution center (1 million SF; ~1,000 jobs) is across I-75 from the subject property.