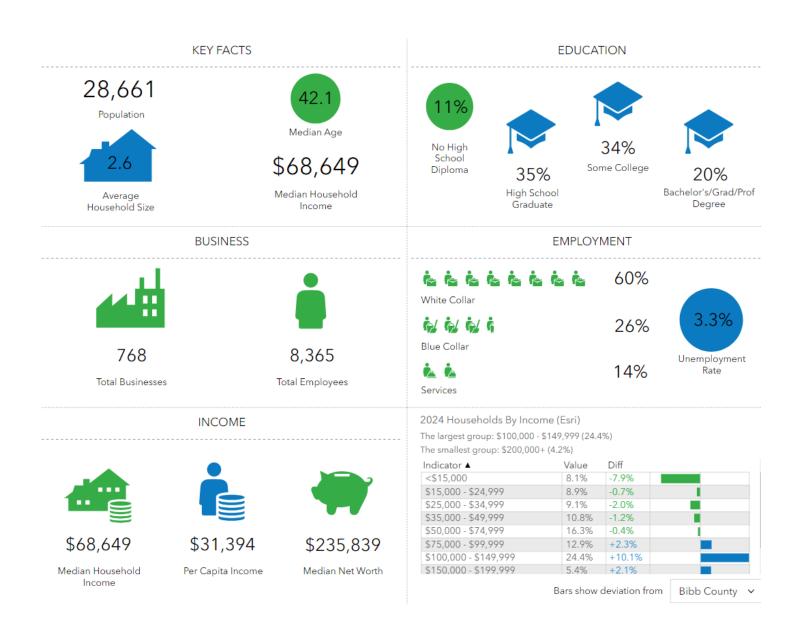

PATRICK BARRY ASSOCIATE BROKER pbarry@cbcgeorgia.com

Cell: (478) 718-1806



#### OFFERING SUMMARY

#### **PROPERTY OVERVIEW:**

- -Property is just south of Macon, GA between Macon and Warner Robins.
- -I-75 interchange at Sardis Church Rd is the connection between I-75 & Middle GA Regional Airport.
- -Macon's I-75 Industrial Park connects to Sardis Church Road interchange with businesses including Tyson Foods, FedEx, Tractor Supply, QuikTrip, Yancey Brothers, YKK, and Amazon.
  - -Love's Travel Center is directly across Sardis Church Road from the Subject Property.
  - -Amazon distribution center (1 million SF; ~1,000 jobs) is across I-75 from the subject property.





## SALE





# PATRICK BARRY ASSOCIATE BROKER pbarry@cbcgeorgia.com Cell: (478) 718-1806





#### **5 MILE RADIUS**