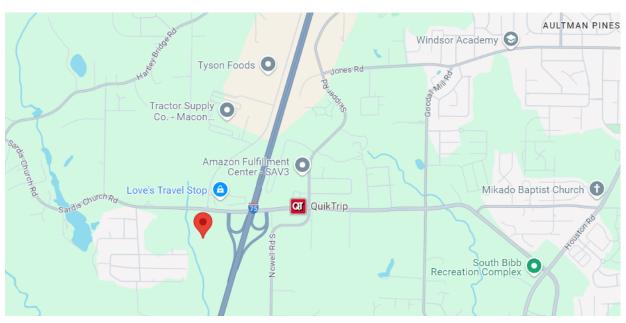

#### **PROPERTY OVERVIEW:**

- -Property is just south of Macon, GA between Macon and Warner Robins.
- -I-75 interchange at Sardis Church Rd is the connection between I-75 & Middle GA Regional Airport.
- -Macon's I-75 Industrial Park connects to Sardis Church Road interchange with businesses including Tyson Foods, FedEx, Tractor Supply, QuikTrip, Yancey Brothers, YKK, and Amazon.
  - -Love's Travel Center is directly across Sardis Church Road from the Subject Property.
  - -Amazon distribution center (1 million SF; ~1,000 jobs) is across I-75 from the subject property.