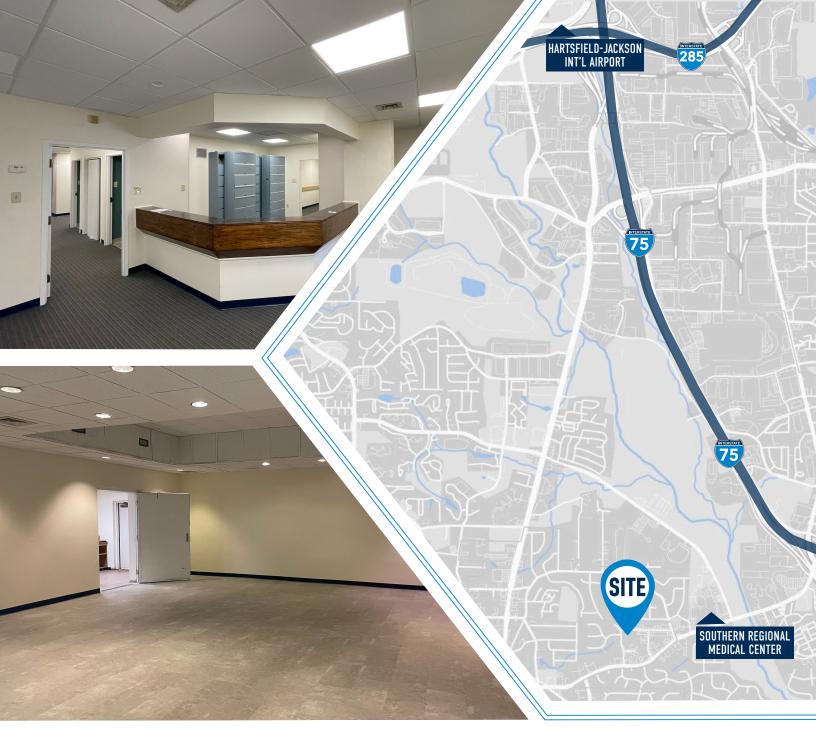

## HIGHLIGHTS:

- » 3,982 SF
- » 1-story medical office
- » Single tenant building
- » 10 additional parking spots being added
- » New landscaping
- » Active landlord
- » Ongoing renovations and improvements

## **LOCATION:**

- » ±2 miles from I-75
- » ±5 miles to I-285
- » Neighbors multiple medical practices or offices
- » 1 mile to Southern Regional Medical Center
- » 14 minute drive to Hartfield-Jackson International Airport

FLOOR PLAN:

Full Building: 3,982 SF