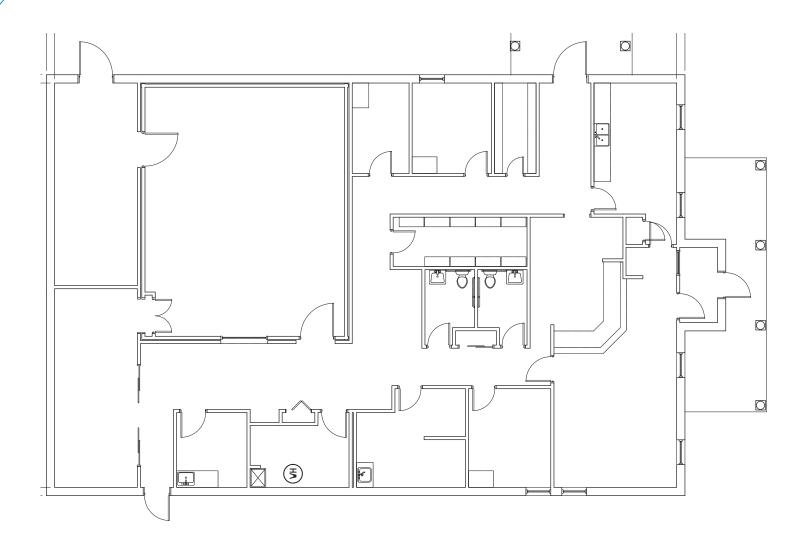

## **276 MEDICAL WAY**

Riverdale, GA 30274







## HIGHLIGHTS:

- » 3,982 SF
- » 1-story medical office
- » Single tenant building
- » 10 additional parking spots being added
- » New landscaping
- » Active landlord
- » Ongoing renovations and improvements

## **LOCATION:**

- » ±2 miles from I-75
- » ±5 miles to I-285
- » Neighbors multiple medical practices or offices
- » 1 mile to Southern Regional Medical Center
- » 14 minute drive to Hartfield-Jackson International Airport





FLOOR PLAN:

Full Building: 3,982 SF







## **CONTACT**:

P.X. Head 404.272.3408 pxhead@skcr.com

Orin Whittaker 404.786.1618 owhittaker@skcr.com