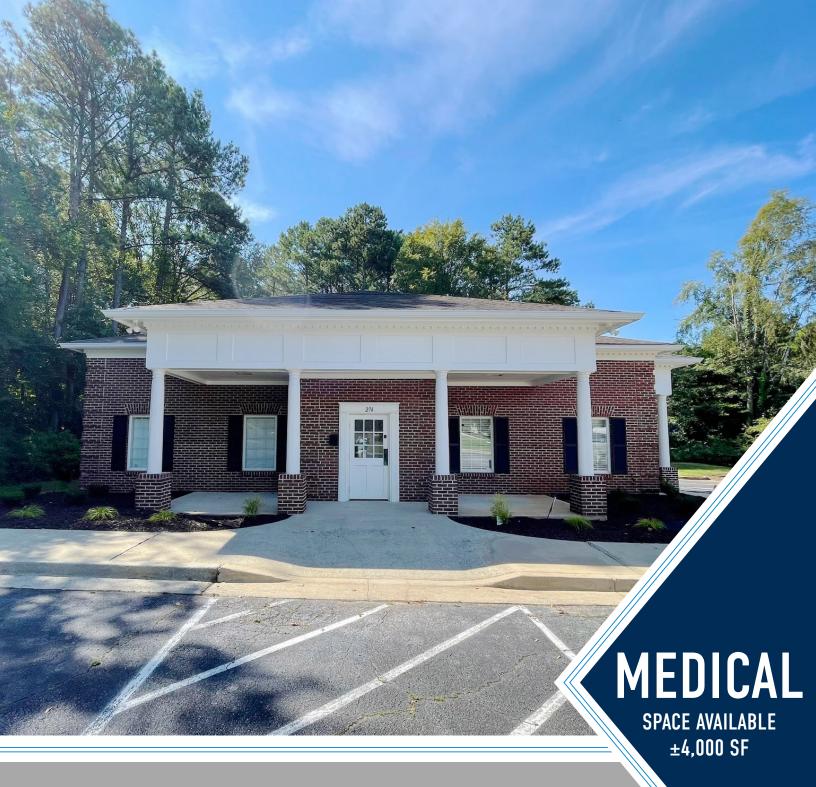

## **276 MEDICAL WAY**

Riverdale, GA 30274

## HIGHLIGHTS:

- » 3,982 SF
- » 1-story medical office
- » Single tenant building
- » 10 additional parking spots being added
- » New landscaping
- » Active landlord
- » Ongoing renovations and improvements