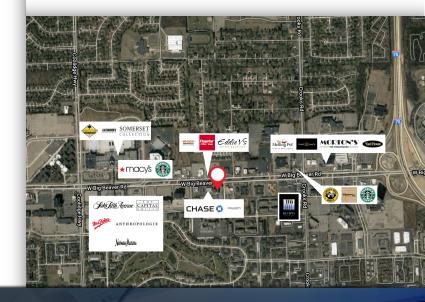

#### **PROPERTY FEATURES:**

- Highly visible, 7-story office building
- Move-in ready suites available with a wide range of sizes
- Prominent monument signage available on busy East Big Beaver Rd
- Extensive on-site amenities including: full services café, on-site management, covered carport parking, on-site basement storage, and building conference facility
- Ample surface parking surrounding each building with easy access to several building entrances - 5/1000 parking ratio
- Ideally located near the I-75 and Big Beaver interchange and just east of the Somerset Mall
- Close proximity to several restaurants and retail shopping