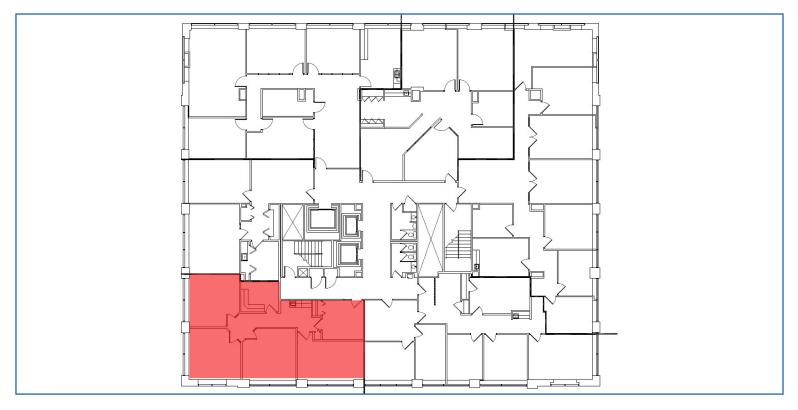

## **SPACE DETAILS**

| Suite Number | 325                |
|--------------|--------------------|
| Total RSF    | 1,635              |
| Rental Rate  | \$20.00            |
| Lease Type   | Full Service       |
| Lease Term   | 3-5 years          |
| Parking      | 284 On-Site Spaces |