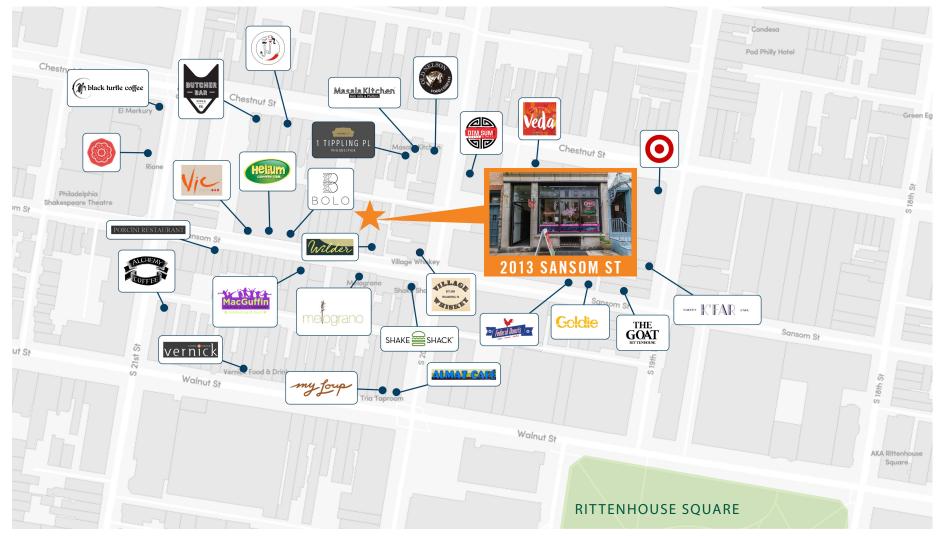

-------------|-----------|
| Average household income                        | \$117,618 |
| Est. daytime population (workers within 1 mile) | 187,936   |







### JOE SCARPONE 267.546.1721 = jscarpone@mpnrealty.com

### VERONICA BLUM 267.238.1728 = vblum@mpnrealty.com



## **2013 SANSOM STREET** Rittenhouse Square , Philadelphia 19103 Property Photos



### JOE SCARPONE 267.546.1721 = jscarpone@mpnrealty.com

### VERONICA BLUM 267.238.1728 = vblum@mpnrealty.com



SANSOM STREET

SANSOM STREET

# 2013 SANSOM STREET Rittenhouse Square , Philadelphia 19103

**Property Photos** 



### JOE SCARPONE 267.546.1721 = jscarpone@mpnrealty.com

### VERONICA BLUM 267.238.1728 = vblum@mpnrealty.com



# 2013 SANSOM STREET Rittenhouse Square , Philadelphia 19103

### **Aerial Map of Neighborhood**



### JOE SCARPONE 267.546.1721 = jscarpone@mpnrealty.com

### VERONICA BLUM 267.238.1728 = vblum@mpnrealty.com