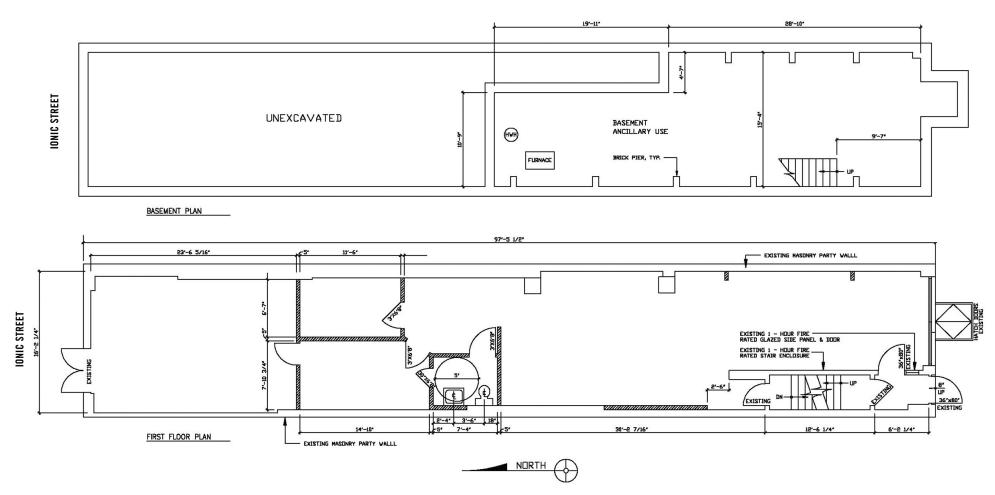

### **2013 SANSOM STREET** Rittenhouse Square , Philadelphia 19103 \$50 PSF

- » 1,500 +/- SF retail space for lease in Rittenhouse
- » Space runs street to street with 17' of Frontage on Sansom and rear loading on Ionic Street
- » Ideal uses: light retail, food service and hospitality, fitness, yoga studio, hair salon, day spa
- » High foot traffic location with several restaurants and entertainment venues on the same block
- » Zoning: CMX-4
- » The space is centrally located on Sansom Street, which provides close proximity to significant foot traffic coming from office, residential, and retail destinations in the heart of Center City. This location is perfectly positioned to benefit from the rapid expansion occurring in Center City and the prominent restaurants that surround this space.
- » Close to Septa bus stops, 30th Street Station, and easy access points to major transit lines