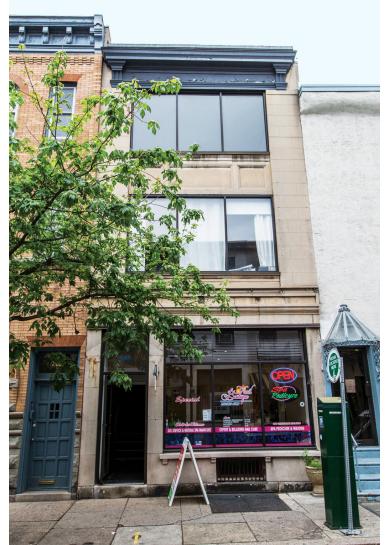

# **RETAIL SPACE FOR LEASE IN RITTENHOUSE**

### **2013 SANSOM STREET** Rittenhouse Square , Philadelphia 19103 \$50 PSF

- » 1,500 +/- SF retail space for lease in Rittenhouse
- » Space runs street to street with 17' of Frontage on Sansom and rear loading on Ionic Street
- » Ideal uses: light retail, food service and hospitality, fitness, yoga studio, hair salon, day spa
- » High foot traffic location with several restaurants and entertainment venues on the same block
- » Zoning: CMX-4
- » The space is centrally located on Sansom Street, which provides close proximity to significant foot traffic coming from office, residential, and retail destinations in the heart of Center City. This location is perfectly positioned to benefit from the rapid expansion occurring in Center City and the prominent restaurants that surround this space.
- » Close to Septa bus stops, 30th Street Station, and easy access points to major transit lines