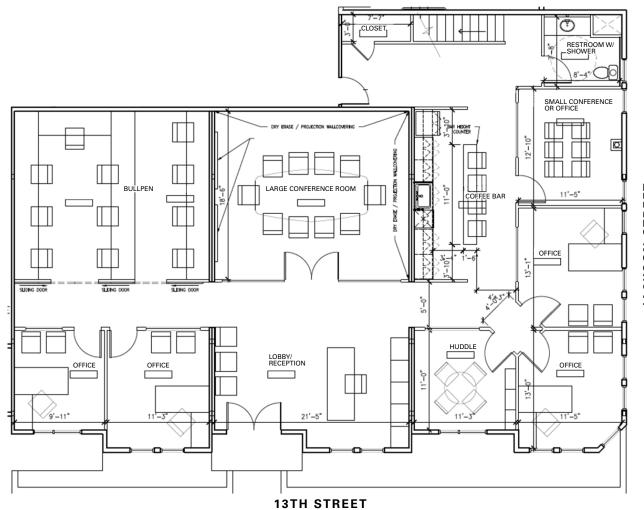

## Space Plan | First Floor | 3,414 SF Available

JACKSON STREET

**13TH STREET** 

### **Property Highlights**

- Efficient floorplans and layouts, with internal staircase and recently completed high-end finishes
- Reception/waiting room with private street level entrance
- Large conference room, 12 private offices/huddle rooms, two seperate bullpen areas (one on each floor), two kitchen/break rooms, two private bathrooms with shower and lockers
- One of the large private offices can easily be converted to a small conference room for 10 +/- people
- Free parking for employees

## **Details**

**Space Available:** 2,179-5,593 SF

**Parking:** Free parking for employees, covered unreserved and covered reserved available

TI Allowance: Negotiable