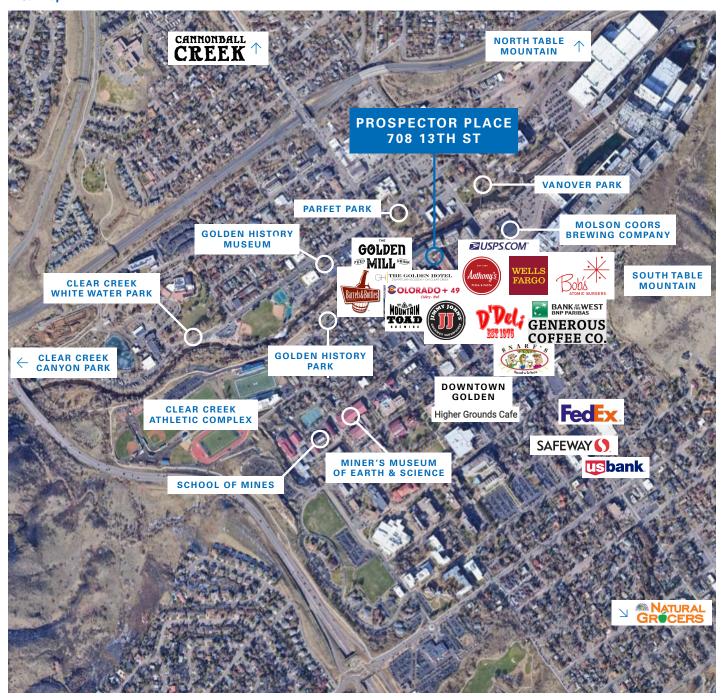

gate@nmrk.com

1800 Larimer Street, Suite 1700, Denver, CO 80202

nmrk.com



The information contained herein has been obtained from sources deemed reliable but has not been verified and no guarantee, warranty or representation, either express or implied, is made with respect to such information. Terms of sale or lease and availability are subject to change or withdrawal without notice.

## PROSPECTOR PLACE - 708 13TH STREET | GOLDEN, COLORADO

## **Details**

**Space Available:** 2,179-5,593 SF

**Parking:** Free parking for employees, covered unreserved and covered reserved available

TI Allowance: Negotiable

## Space Plan | First Floor | 3,414 SF Available







JACKSON STREET



**13TH STREET** 











## PROSPECTOR PLACE - 708 13TH STREET | GOLDEN, COLORADO

#### **Area Map**



#### CONTACT

Alan Polacsek

t 303-260-44247 alan.polacsek@nmrk.com **Brian Wingate** 

t 303-260-4492

brian.wingate@nmrk.com