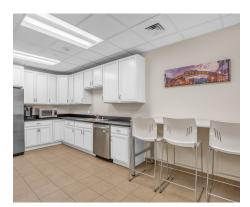

### **Property Highlights**

- Efficient floorplans and layouts, with internal staircase and recently completed high-end finishes
- Reception/waiting room with private street level entrance
- Large conference room, 12 private offices/huddle rooms, two seperate bullpen areas (one on each floor), two kitchen/break rooms, two private bathrooms with shower and lockers
- One of the large private offices can easily be converted to a small conference room for 10 +/- people
- Free parking for employees