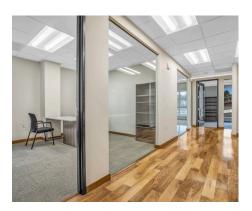

### **Property Highlights**

- Efficient floorplans and layouts, with internal staircase and recently completed high-end finishes
- Reception/waiting room with private street level entrance
- Large conference room, 12 private offices/huddle rooms, two seperate bullpen areas (one on each floor), two kitchen/break rooms, two private bathrooms with shower and lockers
- One of the large private offices can easily be converted to a small conference room for 10 +/- people
- Free parking for employees

## **Details**

**Space Available:** 2,179-5,593 SF

**Parking:** Free parking for employees, covered unreserved and covered reserved available

TI Allowance: Negotiable