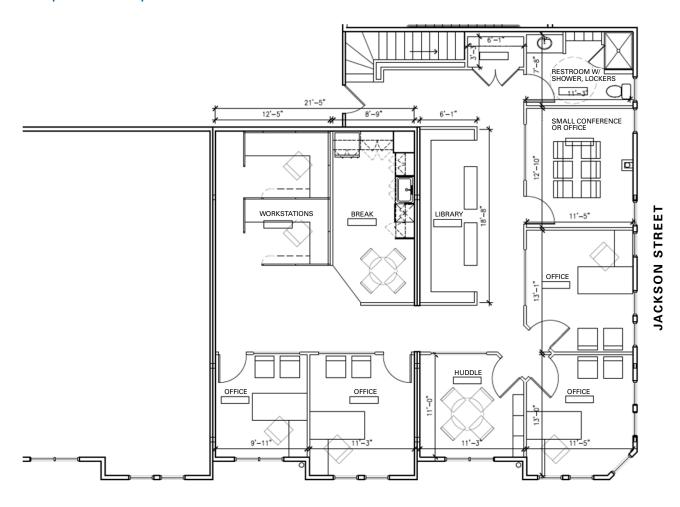

### **Property Highlights**

- Efficient floorplans and layouts, with internal staircase and recently completed high-end finishes
- Reception/waiting room with private street level entrance
- Large conference room, 12 private offices/huddle rooms, two seperate bullpen areas (one on each floor), two kitchen/break rooms, two private bathrooms with shower and lockers
- One of the large private offices can easily be converted to a small conference room for 10 +/- people
- Free parking for employees

## **Details**

**Space Available:** 2,179-5,593 SF

**Parking:** Free parking for employees, covered unreserved and covered reserved available

TI Allowance: Negotiable