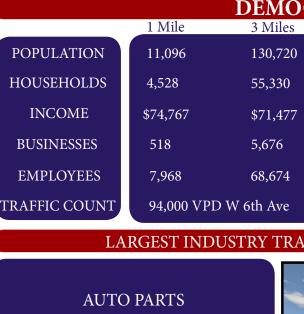

al location off of 6th Ave Freeway
- Easy freeway accessibility
- LED monument signage
- Easy access to Hwy 6





## MEADOWLARK SHOPPING CENTER 9050 W 6th Ave, Lakewood, CO 80215 FOR LEASE: Retail LEASE RATE: \$15.00/SF NNN **AVAILABLE:** 2,519 -2,652 SF **MEADOWLARK HILLS SHOPPING CENTER**

Matt Landes 303.741.6343 ext. 101 Matt@jandbbuilding.com

8933 E Union Ave #216, Greenwood Village, CO 80111



#### MEADOWLARK HILLS SHOPPING CENTER SITE PLAN



| Rates and Availability |          |                |
|------------------------|----------|----------------|
| Unit 9106              | 2,519 SF | \$15.00/SF NNN |
| Unit 9114 & 9116       | 2,652 SF | \$15.00/SF NNN |



#### **J&B BUILDING COMPANY**

8933 E Union Ave #216, Greenwood Village, CO 80111 (303) 741-6343 www.jandbbuilding.com



**CLOTHING STORES CLOTHING ACCESSORY STORES ELECTRONICS & APPLIANCES** FOOD & BEVERAGES HOME FURNISHINGs GENERAL MERCHANDISE GIFT STORES **GROCERY STORES** HEALTH & PERSONAL CARE LAWN & GARDEN EQUIPMENT OFFICE SUPPLIES **RESTAURANT & BAR** SHOE STORES SPECIAL FOOD SERVICES USED MERCHANDISE STORES





# Matt Landes 303.741.6343 ext. 101 Matt@jandbbuilding.com

## **DEMOGRAPHICS**



#### LARGEST INDUSTRY TRADE GAP & POTENTIAL USERS





# 8933 E Union Ave #216, Greenwood Village, CO 80111