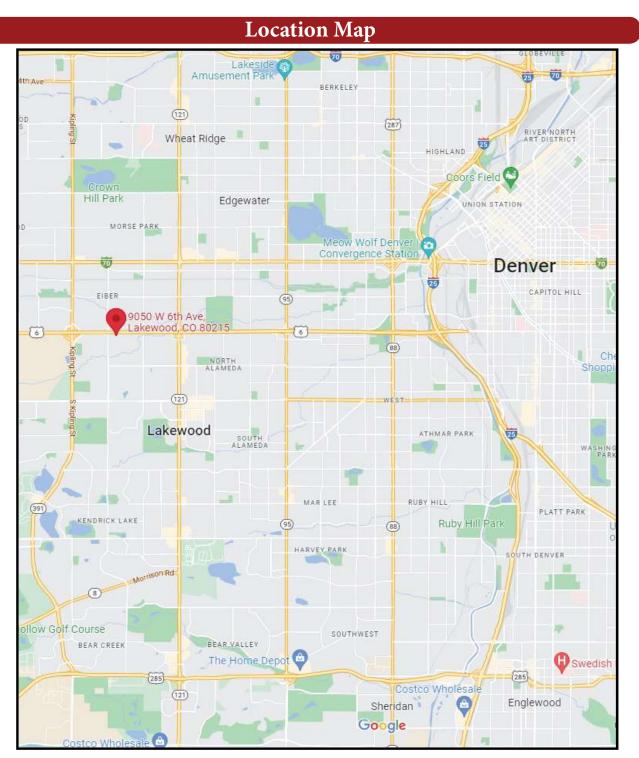

## MEADOWLARK SHOPPING CENTER 9050 W 6th Ave, Lakewood, CO 80215 FOR LEASE: Retail LEASE RATE: \$15.00/SF NNN **AVAILABLE:** 2,519 -2,652 SF **MEADOWLARK HILLS SHOPPING CENTER**

Matt Landes 303.741.6343 ext. 101 Matt@jandbbuilding.com