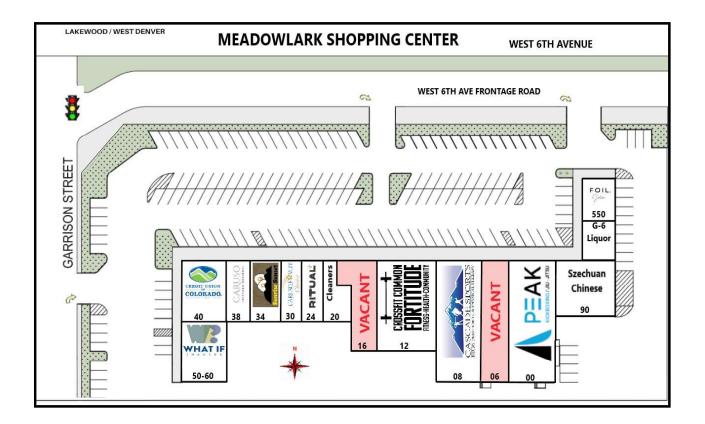

#### MEADOWLARK HILLS SHOPPING CENTER SITE PLAN

| Rates and Availability |          |                |
|------------------------|----------|----------------|
| Unit 9106              | 2,519 SF | \$15.00/SF NNN |
| Unit 9114 & 9116       | 2,652 SF | \$15.00/SF NNN |