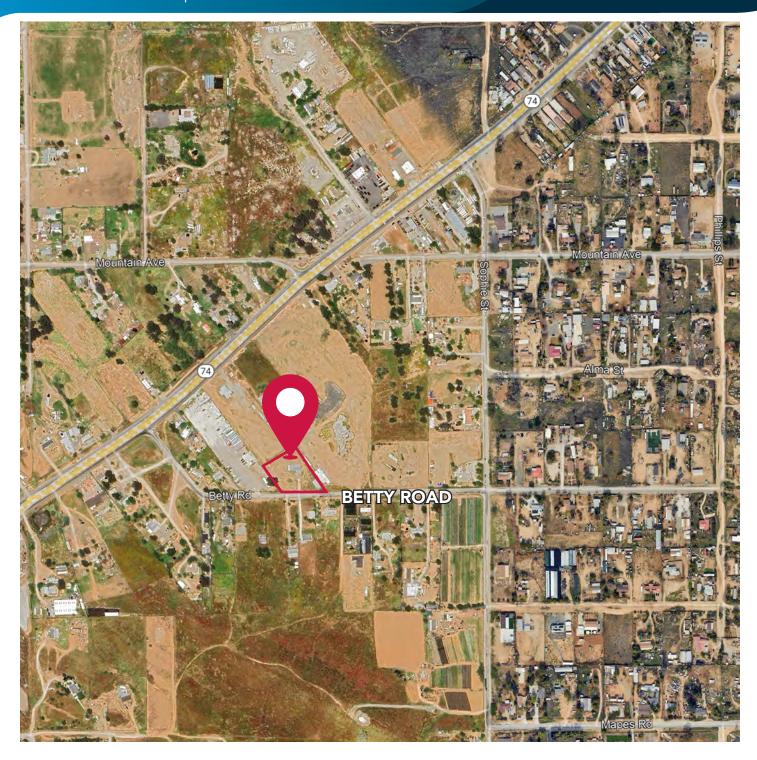

## **FOR LEASE HOME WITH ±1 ACRE OUTDOOR STORAGE**

22802 BETTY ROAD | PERRIS

## **FEATURES:**

- Unincorporated Perris, Zoning LI (Verify)
- ±1,500 SF Home
- Easy I-15 & I-215 Freeway Access
- Call Broker For Showing Instructions

**MONTHLY RENT:** \$7,500.00 \$8,334.00