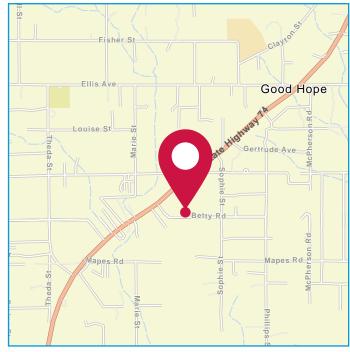

## **FOR LEASE HOME WITH ±1 ACRE OUTDOOR STORAGE**

22802 BETTY ROAD | PERRIS

## **FEATURES:**

- Unincorporated Perris, Zoning LI (Verify)
- ±1,500 SF Home
- Easy I-15 & I-215 Freeway Access
- Call Broker For Showing Instructions

**MONTHLY RENT:** \$7,500.00 \$8,334.00