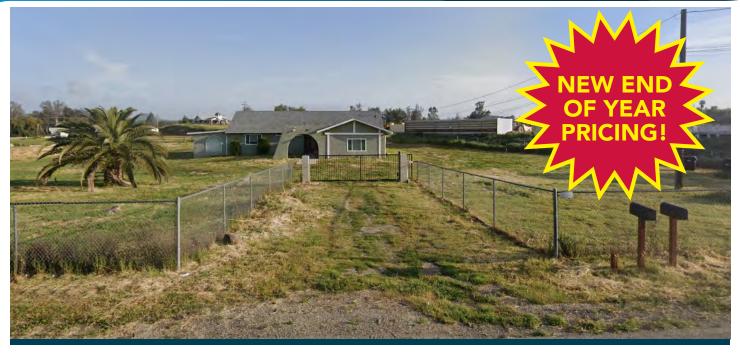

## **FOR LEASE HOME WITH ±1 ACRE OUTDOOR STORAGE**

22802 BETTY ROAD | PERRIS

## **FEATURES:**

- Unincorporated Perris, Zoning LI (Verify)
- ±1,500 SF Home
- Easy I-15 & I-215 Freeway Access
- Call Broker For Showing Instructions

**MONTHLY RENT:** \$7,500.00 \$8,334.00