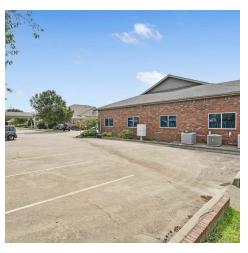

## **EXECUTIVE SUITES**

2964 W Huntsville Ave, Springdale, AR 72762

#### PROPERTY DESCRIPTION

Prime executive office space available approx. 1 mile from I-49 in Springdale! These first-floor suites offer easy access to 2 shared restrooms and a common break room, making it convenient for employees and clients. The property provides ample parking for both staff and visitors. Offered under a gross lease, tenants are responsible for only internet and phone, with Cox Fiber available for approx. \$60/mo. Situated off W Huntsville Ave, which sees around 23,000 VPD, this location is also approx. 1 mile from I49, with traffic counts of approx. 105,000 VPD, ensuring excellent visibility and accessibility. Don't miss this prime office space opportunity!