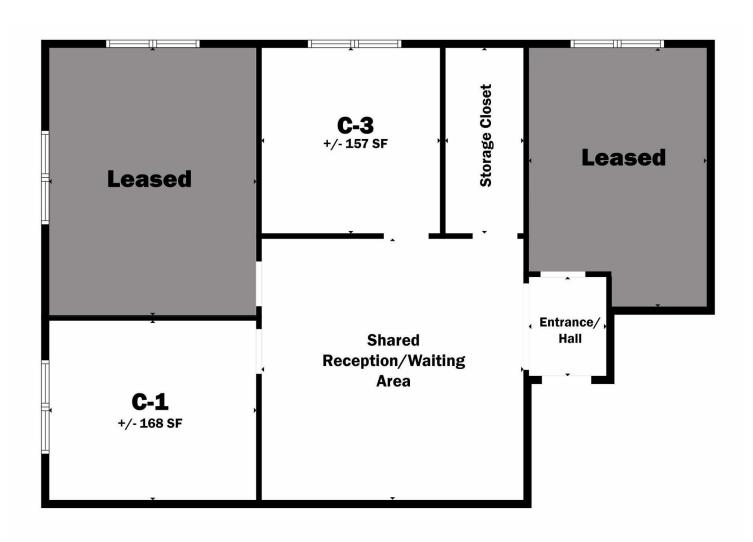

## SUITE C FLOOR PLAN

2964 W Huntsville Ave, Springdale, AR 72762

FLOOR PLAN CREATED BY CUBICASA APP. MEASUREMENTS DEEMED HIGHLY RELIABLE BUT NOT GUARANTEED.

We obtained the information above from sources we believe to be reliable. However, we have not verified its accuracy and make no guarantee, warranty or representation about it. It is submitted subject to the possibility of errors, omissions, change of price, rental or other conditions, prior sale, lease or financing, or withdrawal without notice. We include projections, opinions, assumptions or estimates for example only, and they may not represent current or future performance of the property, You and your tax and legal advisors should conduct your own investigation of the property and transaction.

#### **PROPERTY HIGHLIGHTS**

- Suite C1: +/- 168 SF; Suite C2: +/- 157 SF; Suite I: 685 SF
- · Gross Lease
- · Abundant Parking for Clients/Employees
- · High Visibility with Great Signage Potential
- Approx. 1 Mile from I-49