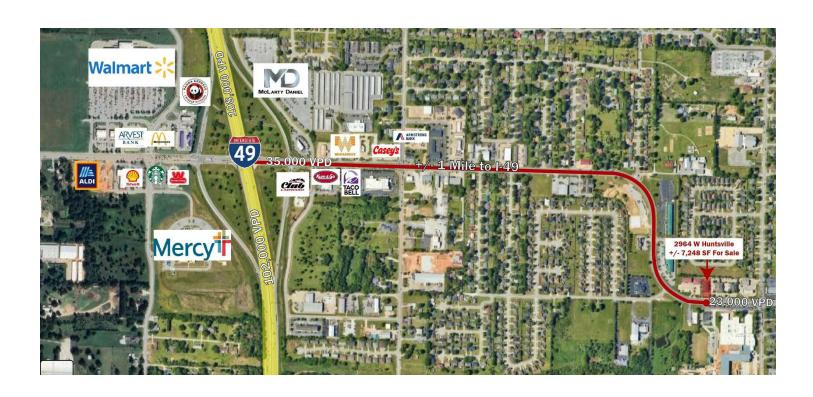

#### PROPERTY DESCRIPTION

Prime executive office space available approx. 1 mile from I-49 in Springdale! These first-floor suites offer easy access to 2 shared restrooms and a common break room, making it convenient for employees and clients. The property provides ample parking for both staff and visitors. Offered under a gross lease, tenants are responsible for only internet and phone, with Cox Fiber available for approx. \$60/mo. Situated off W Huntsville Ave, which sees around 23,000 VPD, this location is also approx. 1 mile from I49, with traffic counts of approx. 105,000 VPD, ensuring excellent visibility and accessibility. Don't miss this prime office space opportunity!