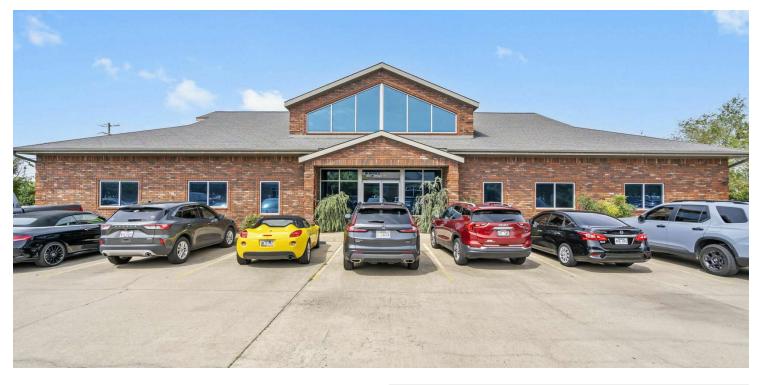

## **EXECUTIVE SUITES**

2964 W Huntsville Ave, Springdale, AR 72762

#### PROPERTY DESCRIPTION

Prime executive office space available approx. 1 mile from I-49 in Springdale! These first-floor suites offer easy access to 2 shared restrooms and a common break room, making it convenient for employees and clients. The property provides ample parking for both staff and visitors. Offered under a gross lease, tenants are responsible for only internet and phone, with Cox Fiber available for approx. \$60/mo. Situated off W Huntsville Ave, which sees around 23,000 VPD, this location is also approx. 1 mile from I49, with traffic counts of approx. 105,000 VPD, ensuring excellent visibility and accessibility. Don't miss this prime office space opportunity!