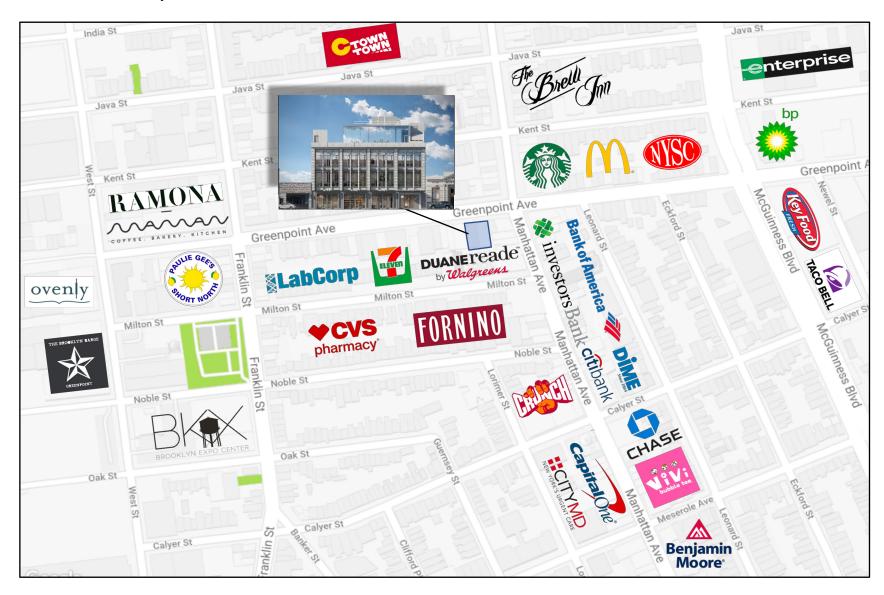

I:** 6,000 SF (Divisible)

15' ceiling height

Second FI: 6.000 SF

15' ceiling height

**Cellar:** 6,000 SF

11' ceiling height

**Pricing:** Contact for Pricing

#### **Highlights:**

- Located by highly trafficked intersection of Greenpoint and Manhattan Ave
- Ground and second floors can be occupied separately
- Large retail footprint with fire sprinkler system and HVAC installed
- G train is steps away at Greenpoint Avenue station with 2,934,770 annual ridership



#### **Neighboring Tenants:**











#### **Contact Exclusive Leasing Team**



Joe Mann 347-432-1263 Joe@dureny.com

# 144 Greenpoint Ave

## Greenpoint, Brooklyn, NY



#### **Contact Exclusive Leasing Team**



Joe Mann 347-432-1263 Joe@dureny.com

## 144 Greenpoint Ave

## Greenpoint, Brooklyn, NY

#### Retail Map



#### **Contact Exclusive Leasing Team**



Joe Mann 347-432-1263 Joe@dureny.com