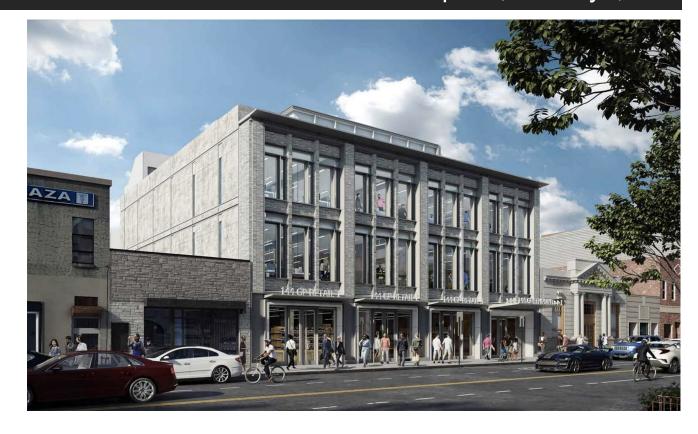

# 144 Greenpoint Ave

## Greenpoint, Brooklyn, NY

**Location:** Between Manhattan Ave and

Franklin St

**Ground FI:** 6,000 SF (Divisible)

15' ceiling height

Second FI: 6.000 SF

15' ceiling height

**Cellar:** 6,000 SF

11' ceiling height

**Pricing:** Contact for Pricing

#### **Highlights:**

- Located by highly trafficked intersection of Greenpoint and Manhattan Ave
- Ground and second floors can be occupied separately
- Large retail footprint with fire sprinkler system and HVAC installed
- G train is steps away at Greenpoint Avenue station with 2,934,770 annual ridership