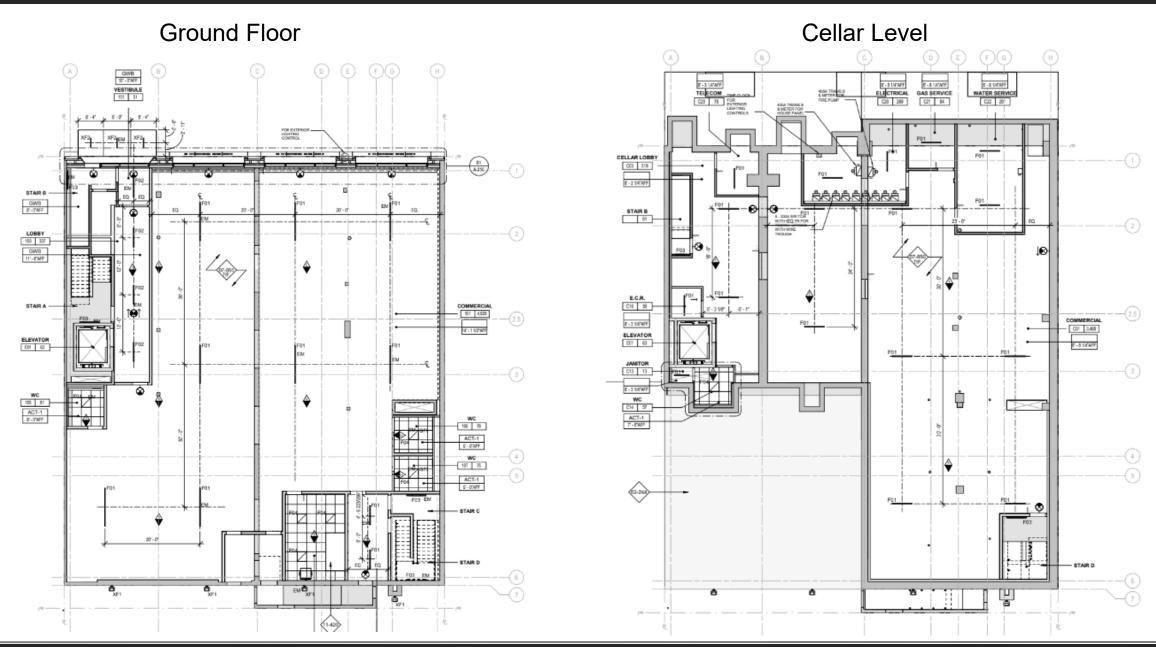

# 144 Greenpoint Ave

## Greenpoint, Brooklyn, NY

**Location:** Between Manhattan Ave and

Franklin St

**Ground FI:** 6,000 SF (Divisible)

15' ceiling height

Second FI: 6.000 SF

15' ceiling height

**Cellar:** 6,000 SF

11' ceiling height

**Pricing:** Contact for Pricing

#### **Highlights:**

- Located by highly trafficked intersection of Greenpoint and Manhattan Ave
- Ground and second floors can be occupied separately
- Large retail footprint with fire sprinkler system and HVAC installed
- G train is steps away at Greenpoint Avenue station with 2,934,770 annual ridership



#### **Neighboring Tenants:**











#### **Contact Exclusive Leasing Team**



Joe Mann 347-432-1263 Joe@dureny.com

# 144 Greenpoint Ave

## Greenpoint, Brooklyn, NY



#### **Contact Exclusive Leasing Team**



Joe Mann 347-432-1263 Joe@dureny.com

## 144 Greenpoint Ave

## Greenpoint, Brooklyn, NY

#### Retail Map



#### **Contact Exclusive Leasing Team**



Joe Mann 347-432-1263 Joe@dureny.com