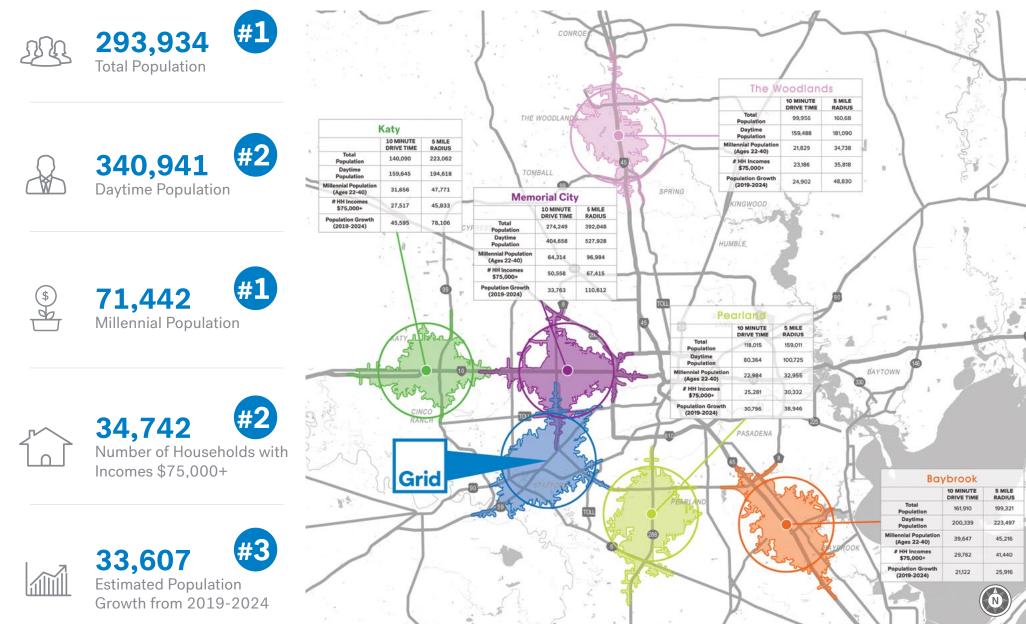

# **Surrounding Neighborhoods**

\*Per Sitewise. drive time parameters are via Esri. Updated December 2019.

Located at the gateway of Fort Bend's **Innovation Corridor**, the Grid's **192-acres** fully integrates a dynamic mix of more than **350,000** square feet of *shops, restaurants, and entertainment;* **500,000** square feet of *creative-focused office space; multiple hotels; pop-up shops; food hall; rooftop dining* and **2,400** urban residences. Phase I and Phase II of the project celebrated a Grand Opening in Fall 2019.

The heart of the project, **Grid Center**, incorporates existing components of the site's iconic industrial architecture to create an authentic and memorable urban environment, including an activated **public green** able to host concerts, festivals, and outdoor movies.