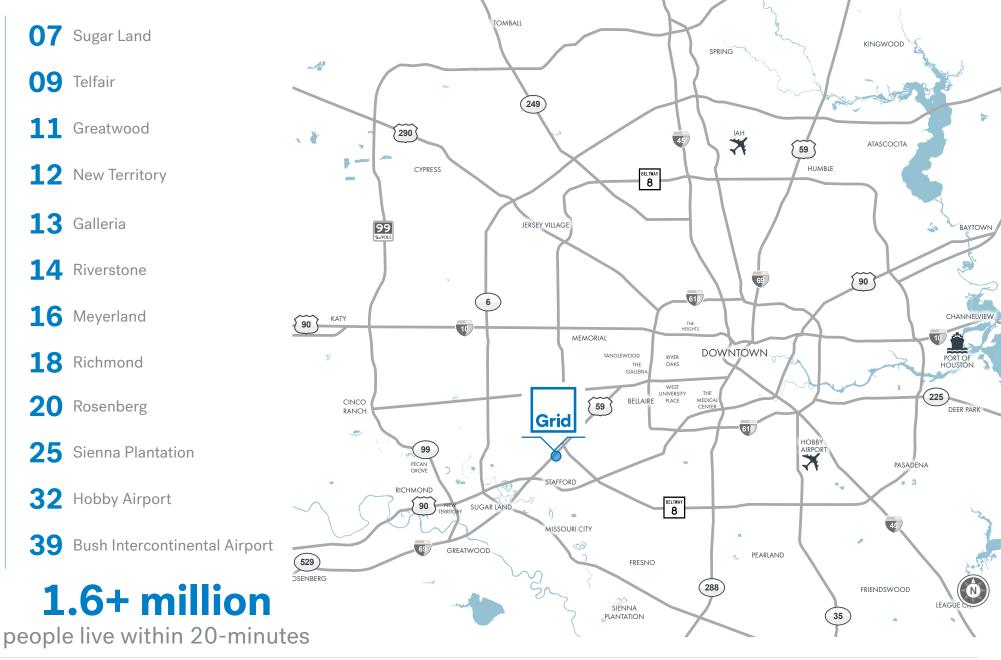

### **Houston Neighborhoods**

#### **Drive Time in Minutes**

#### **Comparable Trade Areas**

\*Per Sitewise. drive time parameters are via Esri. Updated December 2019.