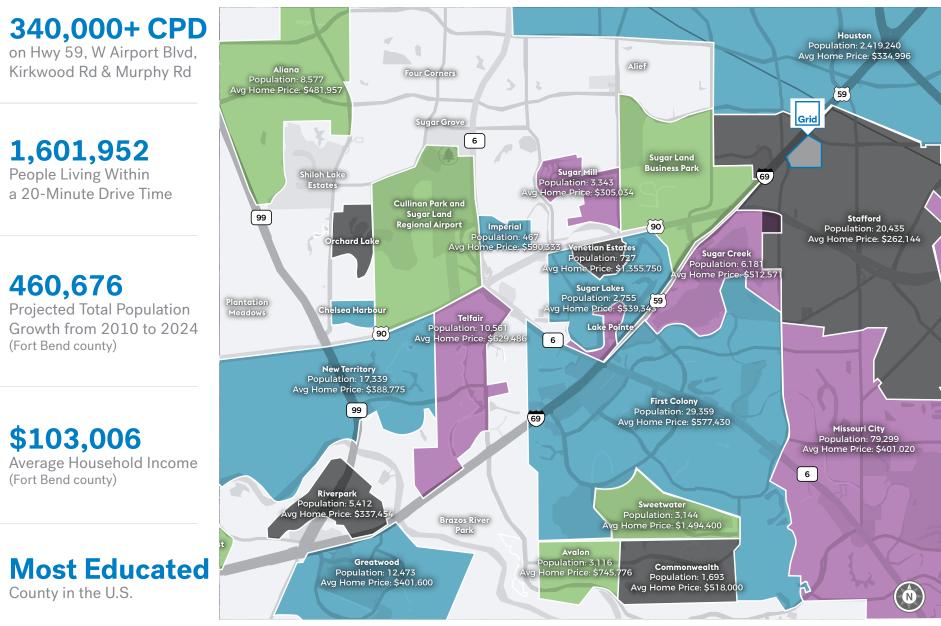

### **Houston Neighborhoods**

#### **Drive Time in Minutes**

#### **Comparable Trade Areas**

\*Per Sitewise. drive time parameters are via Esri. Updated December 2019.

## Gateway to Fort Bend County

| POINTS OF INTEREST |                       |    |                                       | SHOPPING                  |                | RESIDENTIAL                            |                   |                      | SCHOOLS                                | EMPLOYMENT                      |
|--------------------|-----------------------|----|---------------------------------------|---------------------------|----------------|----------------------------------------|-------------------|----------------------|----------------------------------------|---------------------------------|
|                    |                       |    |                                       |                           |                |                                        |                   |                      |                                        |                                 |
| 1 Frito            | Lay                   | 6  | Chi St. Luke's                        | 11 Costco                 | 16 Whole Foods | 19 1879                                | 24 Imperial Lofts | 29 First Colony      | 32 Clements High School                | 37 Sugar Land Business Park     |
| 2 Boy S            | Scouts of America     | 7  | Fort Bend Children's Discovery Museum | 12 First Colony Mall      | 17 Sam's Club  | 20 Camden Sugar Grove Apartments       | 25 Aliana         | 30 Riverston         | 33 Wharton Country Junior College      | 38 Schlumberger Headquarters    |
| 3 AMC              | 2                     | 8  | Imperial Sugarmill                    | 13 Market at Town Center  | 18 Walmart     | 21 The REsort Townhomes                | 26 Pecan Grove    | 31 Sienna Plantation | 34 University of Houston at Sugar Land | 39 Champion X Headquarters      |
| 4 Main             | n Event               | 9  | Houston Methodist Sugar Land Hospital | 14 Sugar Land Town Square |                | 22 Reserve at Fountain Lake Apartments | 27 Richmond       |                      | 35 Logos Preparatory Academy           | 40 Fluor Corporation            |
| 5 Suga             | ar Creek Country Club | 10 | Museum of Natural Science Sugar Land  | 15 Target                 |                | 23 Imperial                            | 28 New Territory  |                      | 36 Dulles High School                  | 41 Houston Methodist Sugar Land |
|                    |                       |    |                                       |                           |                |                                        |                   |                      |                                        | 42 Memorial Hermann Hospital    |

# **Surrounding Neighborhoods**

\*Per Sitewise. drive time parameters are via Esri. Updated December 2019.

Located at the gateway of Fort Bend's **Innovation Corridor**, the Grid's **192-acres** fully integrates a dynamic mix of more than **350,000** square feet of *shops, restaurants, and entertainment;* **500,000** square feet of *creative-focused office space; multiple hotels; pop-up shops; food hall; rooftop dining* and **2,400** urban residences. Phase I and Phase II of the project celebrated a Grand Opening in Fall 2019.