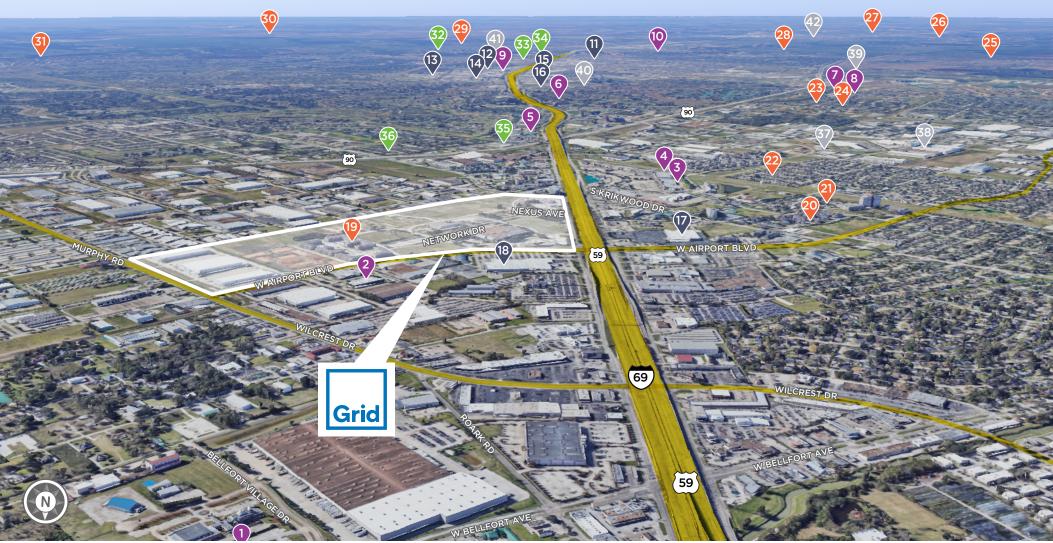

## Gateway to Fort Bend County

| POINTS OF INTEREST |                       |    |                                       | SHOPPING                  |                | RESIDENTIAL                            |                   |                      | SCHOOLS                                | EMPLOYMENT                      |
|--------------------|-----------------------|----|---------------------------------------|---------------------------|----------------|----------------------------------------|-------------------|----------------------|----------------------------------------|---------------------------------|
|                    |                       |    |                                       |                           |                |                                        |                   |                      |                                        |                                 |
| 1 Frito            | Lay                   | 6  | Chi St. Luke's                        | 11 Costco                 | 16 Whole Foods | 19 1879                                | 24 Imperial Lofts | 29 First Colony      | 32 Clements High School                | 37 Sugar Land Business Park     |
| 2 Boy S            | Scouts of America     | 7  | Fort Bend Children's Discovery Museum | 12 First Colony Mall      | 17 Sam's Club  | 20 Camden Sugar Grove Apartments       | 25 Aliana         | 30 Riverston         | 33 Wharton Country Junior College      | 38 Schlumberger Headquarters    |
| 3 AMC              | 2                     | 8  | Imperial Sugarmill                    | 13 Market at Town Center  | 18 Walmart     | 21 The REsort Townhomes                | 26 Pecan Grove    | 31 Sienna Plantation | 34 University of Houston at Sugar Land | 39 Champion X Headquarters      |
| 4 Main             | n Event               | 9  | Houston Methodist Sugar Land Hospital | 14 Sugar Land Town Square |                | 22 Reserve at Fountain Lake Apartments | 27 Richmond       |                      | 35 Logos Preparatory Academy           | 40 Fluor Corporation            |
| 5 Suga             | ar Creek Country Club | 10 | Museum of Natural Science Sugar Land  | 15 Target                 |                | 23 Imperial                            | 28 New Territory  |                      | 36 Dulles High School                  | 41 Houston Methodist Sugar Land |
|                    |                       |    |                                       |                           |                |                                        |                   |                      |                                        | 42 Memorial Hermann Hospital    |

#### **Trade Area Aerial**

Site plan is subject to change and is not to scale Last updated June 2024

Crystal Allen crystal.allen@transwestern.com 713.270.3360

Paula Musa paula.musa@transwestern.com 713.231.1630