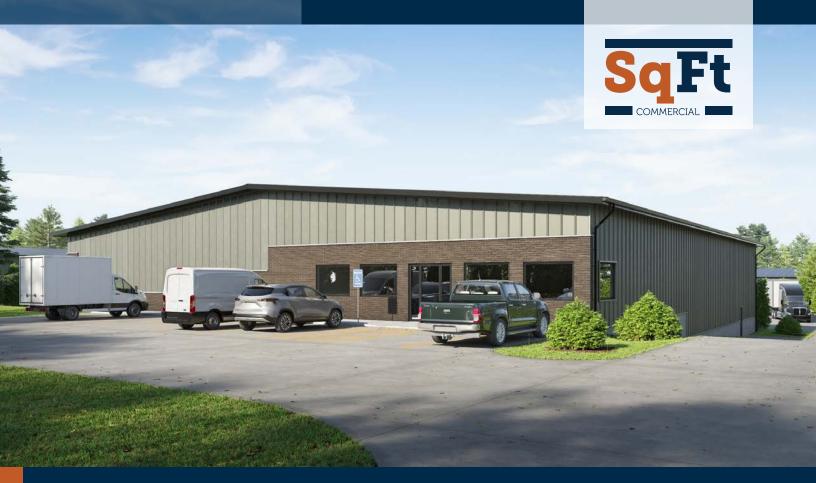

## **9121 KILBY RD. HARRISON, OH 45030**

AVAILABLE FOR LEASE

#### PROPERTY HIGHLIGHTS

## 12,000 Total SqFt

- New Construction -Estimated completed date Q3/Q4 2024
- Located in City of Harrison, OH minutes to I-74 at Dry Fork Rd. & New Haven Rd.
- City of Harrison Zoning B General Business District
- Potential for surplus parking and/or outdoor storage
- Additional drive-in doors to suit
- Expansion available with multiple buildings planned
- Lease Rate: \$12/SqFt NNN + \$2.00/SqFt Operating Expenses/CAM