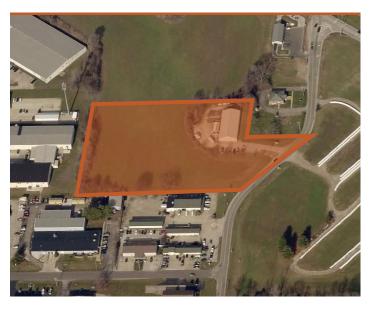

#### **PROPERTY DETAILS**

Total SqFt: 12,000 (100'x120)

Office SqFt: To Suit

Acreage: 1; up to 3 available

Clear Height: 22' to 26' Year Built: 2024

Type Construction: Pre-Engineer Metal with 4' concrete wainscot

**LED** Lighting:

Column Spacing: Clear span

Dock door: One (1)

Two (2) - 16'x14' with motorized openers. Drive-in door:

Additional To Suit

| Sprinkler:               | TBD                                               |
|--------------------------|---------------------------------------------------|
| Electrical Service:      | Electric Service: 300-amps, 120/208-volt, 3-phase |
| Heat:                    | Natural gas-fired units heater                    |
| Roof:                    | Standing Seam Metal                               |
| Truck court:             | 130'+ with concrete                               |
| Parking Lot:             | Ten (10) spaces and expandable                    |
| Outdoor Storage<br>Area: | 1/2 acre of concrete                              |
| Restrooms:               | To Suit                                           |

056100200411