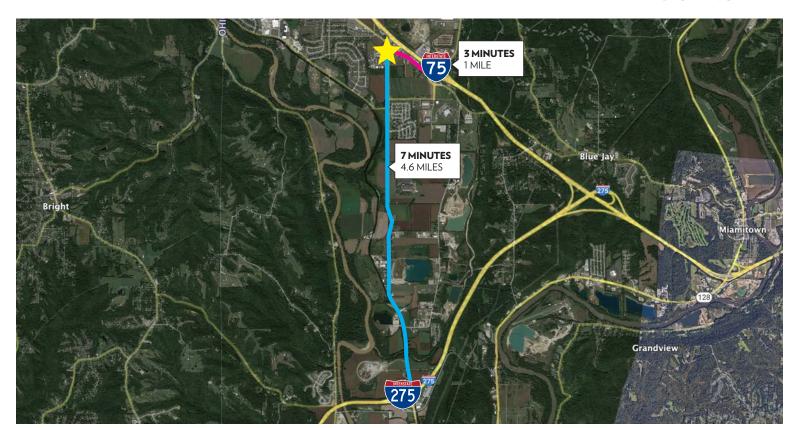

ve-in door:

Additional To Suit

| Sprinkler:               | TBD                                               |
|--------------------------|---------------------------------------------------|
| Electrical Service:      | Electric Service: 300-amps, 120/208-volt, 3-phase |
| Heat:                    | Natural gas-fired units heater                    |
| Roof:                    | Standing Seam Metal                               |
| Truck court:             | 130'+ with concrete                               |
| Parking Lot:             | Ten (10) spaces and expandable                    |
| Outdoor Storage<br>Area: | 1/2 acre of concrete                              |
| Restrooms:               | To Suit                                           |

056100200411

#### **DISTANCE MAP**



#### INFO@SQFTCOMMERCIAL.COM (513) 843-1600 | SQFTCOMMERCIAL.COM



(513) 675-5764 | Rod@SqFtCommercial.com

(513) 739-3985 | Roddy@SqFtCommercial.com

**Hamilton County** 

Parcel ID:

(812) 890-1768 | Jared@SqFtCommercial.com

Amy Castaneda (503) 310-9768 | Amy@SqFtCommercial.com

(513) 426-4864 | Sarah@SqFtCommercial.com

## 9121 KILBY RD. HARRISON, OH

**SAMPLE PHOTO** 



INFO@SQFTCOMMERCIAL.COM (513) 843-1600 | SQFTCOMMERCIAL.COM



Rod MacEachen

(513) 675-5764 | Rod@SqFtCommercial.com

Amy Castaneda

(503) 310-9768 | Amy@SqFtCommercial.com

Daddy MacEachan

(513) 739-3985 | Roddy@SqFtCommercial.com

Sarah Kern

(513) 426-4864 | Sarah@SqFtCommercial.com

Jared Wagoner

#### **PROPERTY PHOTOS**



INFO@SQFTCOMMERCIAL.COM | (513) 843-1600 | SQFTCOMMERCIAL.COM



Rod MacEachen (513)