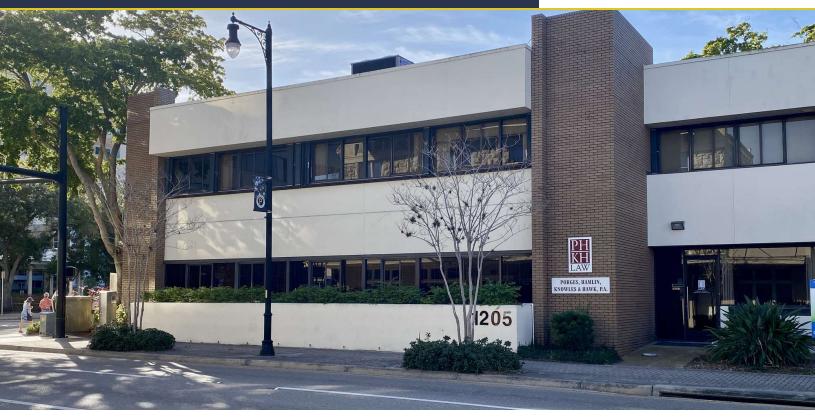

1205 Manatee Ave W, Bradenton, FL 34205

#### PROPERTY DESCRIPTION

This Location can't be beat! Prominent Visibility on SR 64 West/Manatee Ave. and Main Street in the Heart of our Bustling Downtown. 1205 Manatee Avenue consists of 8,900 square feet split equally on the first and second floors. Building has its own private entrance directly off the spacious private parking lot. Building also has its own private elevator just off the front lobby entrance. Surface Parking is very easy to access from either Main Street or 13th Street West. Onsite Private Parking is a rare find in our downtown core and this location has ample! Amenities all along Main Street just outside the Building allow for an easy walk to lunch or a quick coffee break! Building is ready for your companies specific design layout!

#### PROPERTY HIGHLIGHTS

- Downtown Bradenton Professional Office Building
- Centrally Located with short walks to All Downtown Amenities
- 8,900 Square Feet
- 2 Floors with Fantastic Downtown City Views
- **Private Elevator**
- Ample Private On Site Parking Lot