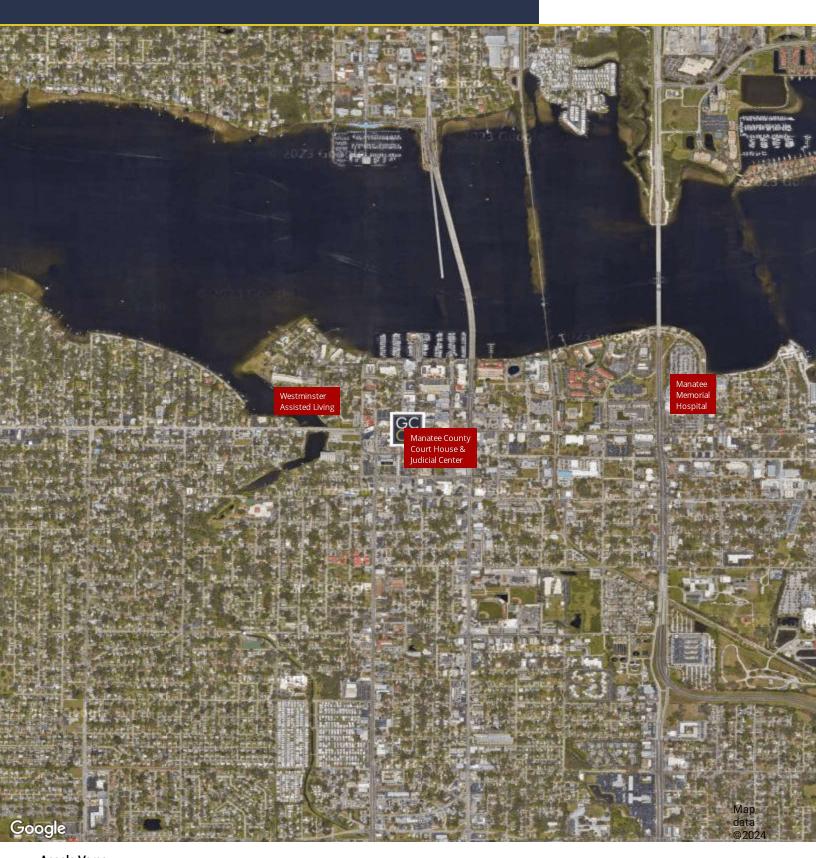

1205 Manatee Ave W, Bradenton, FL 34205

#### PROPERTY DESCRIPTION

This Location can't be beat! Prominent Visibility on SR 64 West/Manatee Ave. and Main Street in the Heart of our Bustling Downtown. 1205 Manatee Avenue consists of 8,900 square feet split equally on the first and second floors. Building has its own private entrance directly off the spacious private parking lot. Building also has its own private elevator just off the front lobby entrance. Surface Parking is very easy to access from either Main Street or 13th Street West. Onsite Private Parking is a rare find in our downtown core and this location has ample! Amenities all along Main Street just outside the Building allow for an easy walk to lunch or a quick coffee break! Building is ready for your companies specific design layout!