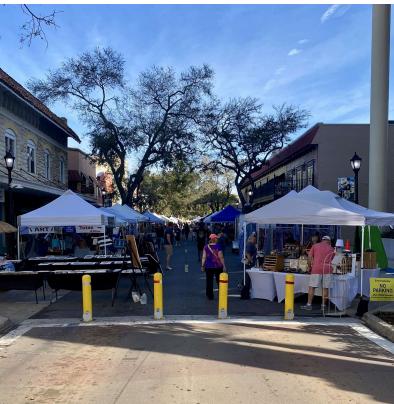

#### PROPERTY DESCRIPTION

This Location can't be beat! Prominent Visibility on SR 64 West/Manatee Ave. and Main Street in the Heart of our Bustling Downtown. 1205 Manatee Avenue consists of 8,900 square feet split equally on the first and second floors. Building has its own private entrance directly off the spacious private parking lot. Building also has its own private elevator just off the front lobby entrance. Surface Parking is very easy to access from either Main Street or 13th Street West. Onsite Private Parking is a rare find in our downtown core and this location has ample! Amenities all along Main Street just outside the Building allow for an easy walk to lunch or a quick coffee break! Building is ready for your companies specific design layout!

#### PROPERTY HIGHLIGHTS

- Downtown Bradenton Professional Office Building
- Centrally Located with short walks to All Downtown Amenities
- 8,900 Square Feet
- 2 Floors with Fantastic Downtown City Views
- **Private Elevator**
- Ample Private On Site Parking Lot