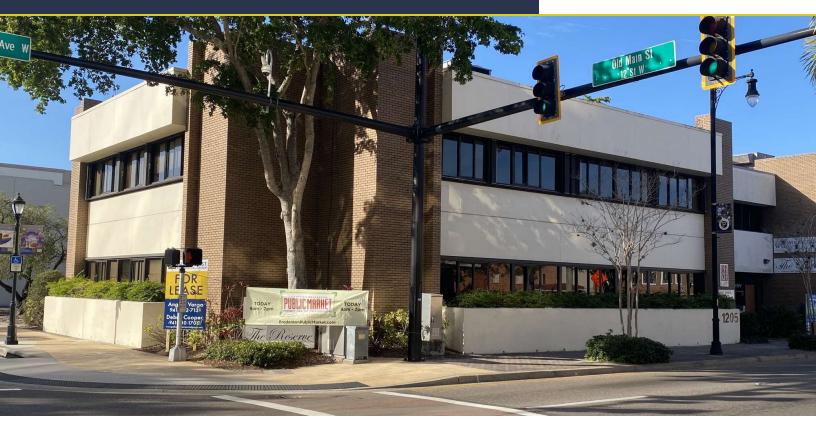

1205 Manatee Ave W, Bradenton, FL 34205

#### PROPERTY DESCRIPTION

This Location can't be beat! Prominent Visibility on SR 64 West/Manatee Ave. and Main Street in the Heart of our Bustling Downtown. 1205 Manatee Avenue consists of 8,900 square feet split equally on the first and second floors. Building has its own private entrance directly off the spacious private parking lot. Building also has its own private elevator just off the front lobby entrance. Surface Parking is very easy to access from either Main Street or 13th Street West. Onsite Private Parking is a rare find in our downtown core and this location has ample! Amenities all along Main Street just outside the Building allow for an easy walk to lunch or a quick coffee break! Building is ready for your companies specific design layout!

#### PROPERTY HIGHLIGHTS

- Downtown Bradenton Professional Office Building
- Centrally Located with short walks to All Downtown Amenities
- 8,900 Square Feet
- 2 Floors with Fantastic Downtown City Views
- **Private Elevator**
- Ample Private On Site Parking Lot