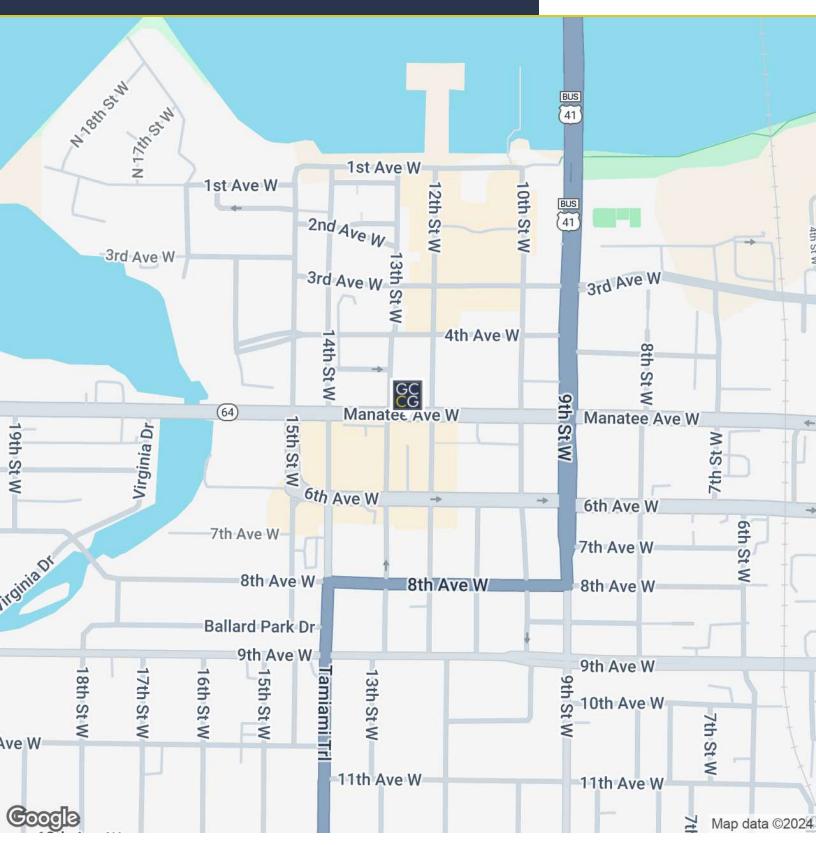

1205 Manatee Ave W, Bradenton, FL 34205

#### PROPERTY DESCRIPTION

This Location can't be beat! Prominent Visibility on SR 64 West/Manatee Ave. and Main Street in the Heart of our Bustling Downtown. 1205 Manatee Avenue consists of 8,900 square feet split equally on the first and second floors. Building has its own private entrance directly off the spacious private parking lot. Building also has its own private elevator just off the front lobby entrance. Surface Parking is very easy to access from either Main Street or 13th Street West. Onsite Private Parking is a rare find in our downtown core and this location has ample! Amenities all along Main Street just outside the Building allow for an easy walk to lunch or a quick coffee break! Building is ready for your companies specific design layout!

#### PROPERTY HIGHLIGHTS

- Downtown Bradenton Professional Office Building
- Centrally Located with short walks to All Downtown Amenities
- 8,900 Square Feet
- 2 Floors with Fantastic Downtown City Views
- **Private Elevator**
- Ample Private On Site Parking Lot