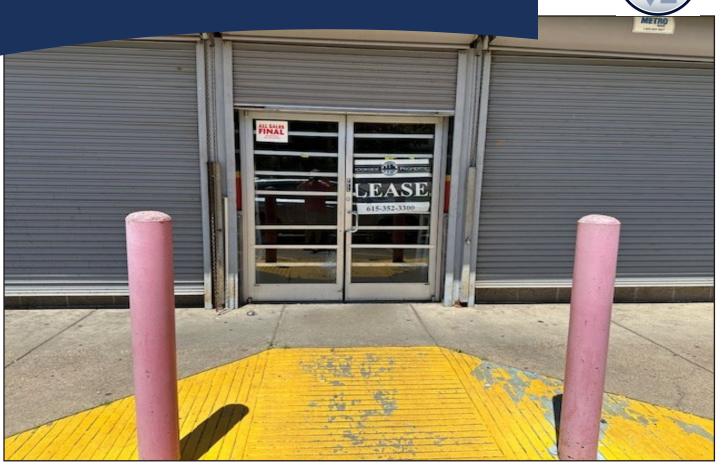

## For Lease 8,795 SF

- Freestanding building.
- Sublease expires
   5/31/27. Additional
   term possible
   through property
   owner.
- Traffic count: 16,453

# Former Family Dollar Location 2743 N. Watkins Street MEMPHIS, TN

For more information and personal showing contact: