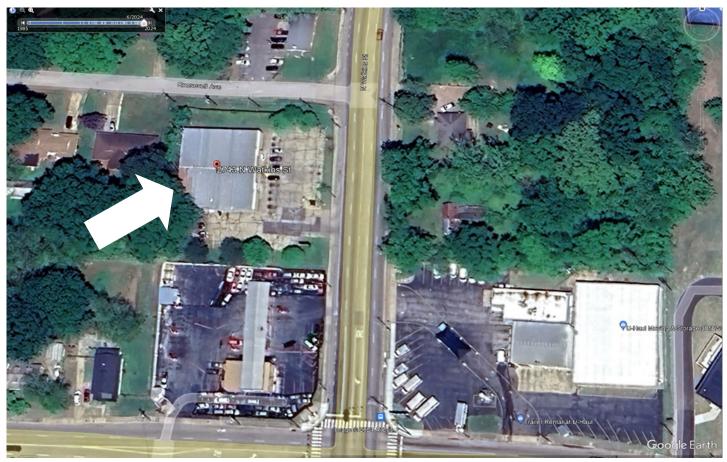

# Former Family Dollar Location 2743 N. Watkins Street MEMPHIS, TN

For more information and personal showing contact: