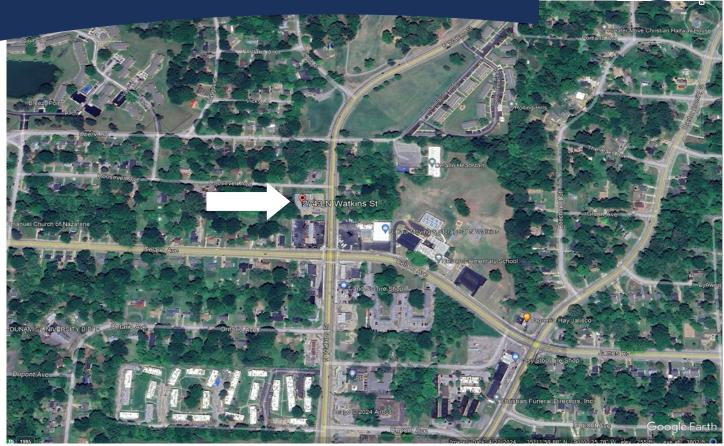

# Former Family Dollar Location 2743 N. Watkins Street MEMPHIS, TN

For more information and personal showing contact: