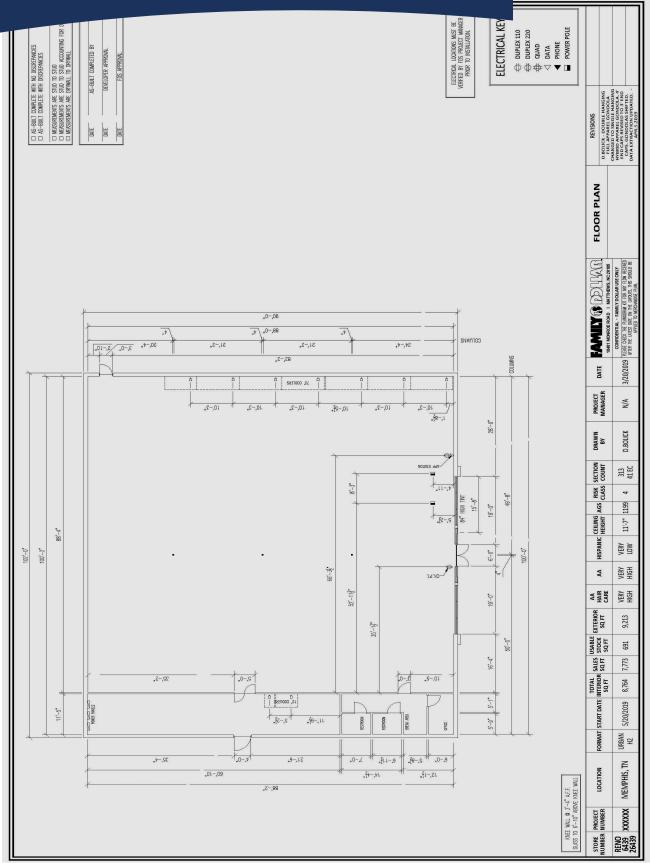

## For Lease 8,795 SF

- Freestanding building.
- Sublease expires
   5/31/27. Additional
   term possible
   through property
   owner.
- Traffic count: 16,453

# Former Family Dollar Location 2743 N. Watkins Street MEMPHIS, TN

For more information and personal showing contact: