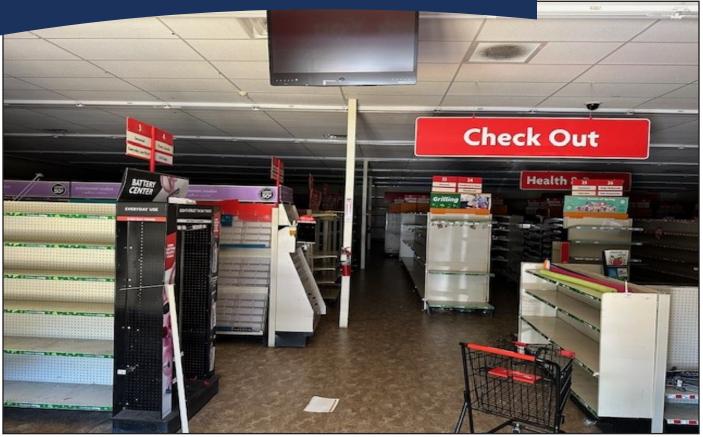

## For Lease 8,795 SF

- Freestanding building.
- Sublease expires
   5/31/27. Additional
   term possible
   through property
   owner.
- Traffic count: 16,453

# Former Family Dollar Location 2743 N. Watkins Street MEMPHIS, TN

For more information and personal showing contact: