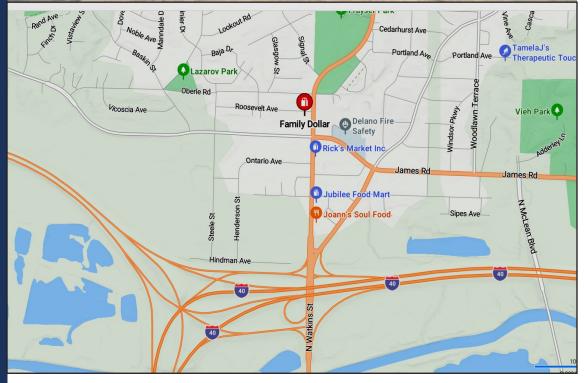

# Former Family Dollar Location 2743 N. Watkins Street MEMPHIS, TN

For more information and personal showing contact: