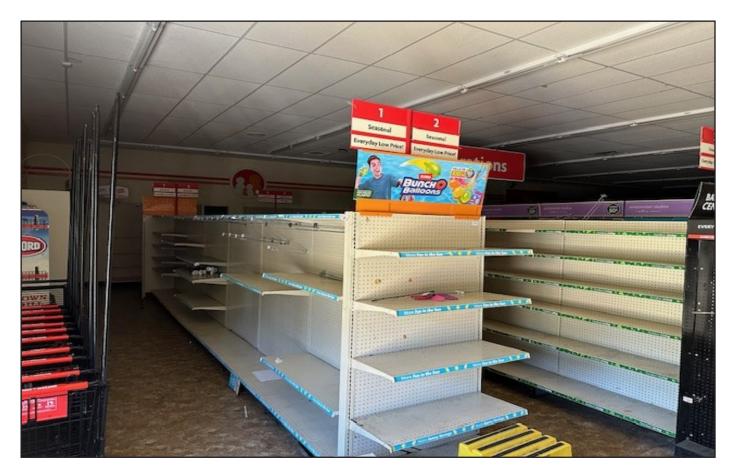

## For Lease 8,795 SF

- Freestanding building.
- Sublease expires
   5/31/27. Additional
   term possible
   through property
   owner.
- Traffic count: 16,453

# Former Family Dollar Location 2743 N. Watkins Street MEMPHIS, TN

For more information and personal showing contact: