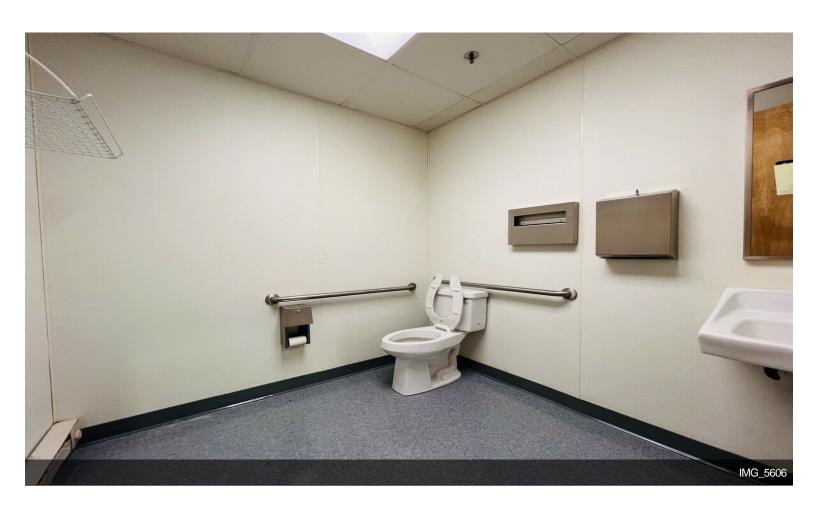

### 190-200 Pleasant St

\$14.00 /SF/YR

10,088 square foot industrial warehouse condo with 22' clear height and 4 loading docks; doors are 8' W x 10' H. The space is equipped with 3 bathrooms and a small kitchen, along with 1,488 square feet of finished office space. The offices are freshly painted. Equipped with 3-phase 480V power, and energy efficient lighting in the warehouse and offices. The building has a comprehensive alarm system, with 12 cameras: 4 outside and 8 inside.

### 190-200 Pleasant St, Rockland, MA 02370

10,088 square foot industrial warehouse condo with 22' clear height and 4 loading docks; doors are 8' W x 10' H. The space is equipped with 3 bathrooms and a small kitchen, along with 1,488 square feet of finished office space. The offices are freshly painted. Equipped with 3-phase 480V power, and energy efficient lighting in the warehouse and offices. The building has a comprehensive alarm system, with 12 cameras: 4 outside and 8 inside.