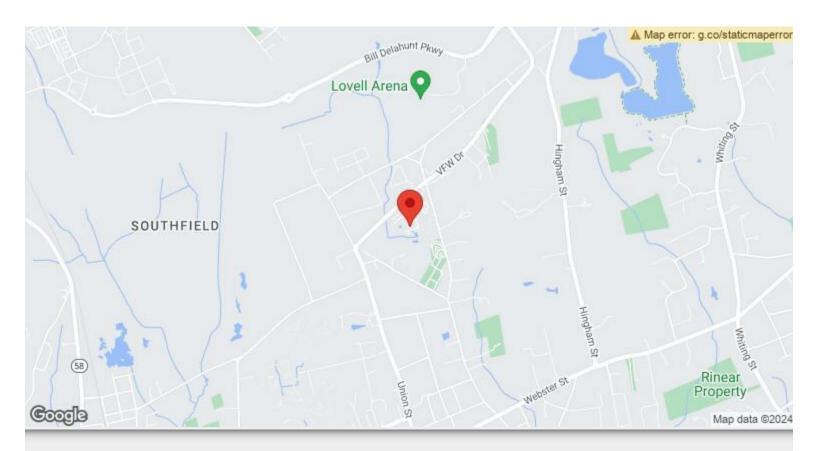

190-200 Pleasant St

190-200 Pleasant St, Rockland, MA 02370

Shaun Mahoney
JBM Enterprises, LLC
PMB #286 0 Snow Rd, Suite 3,Marshfield, MA 02050
JBM Enterprises@comcast.net
(617) 799-4711

| Rental Rate:            | \$14.00 /SF/YR |
|-------------------------|----------------|
| Property Type:          | Industrial     |
| Property Subtype:       | Manufacturing  |
| Rentable Building Area: | 30,000 SF      |
| Year Built:             | 2006           |
| Rental Rate Mo:         | \$1.17 /SF/MO  |

It is possible to add a ramp to one of the tailboard docks and/or a drive-in door at the end of the building. Additionally, office space, with windows, can be added above the offices.

Close proximity to Routes 3, 18, 53, & commuter rail stations in Weymouth (3), Abington & Hingham....

It is possible to add a ramp to one of the tailboard docks and/or a drive-in door at the end of the building. Additionally, office space, with windows, can be added above the offices.

Close proximity to Routes 3, 18, 53, & commuter rail stations in Weymouth (3), Abington & Hingham.