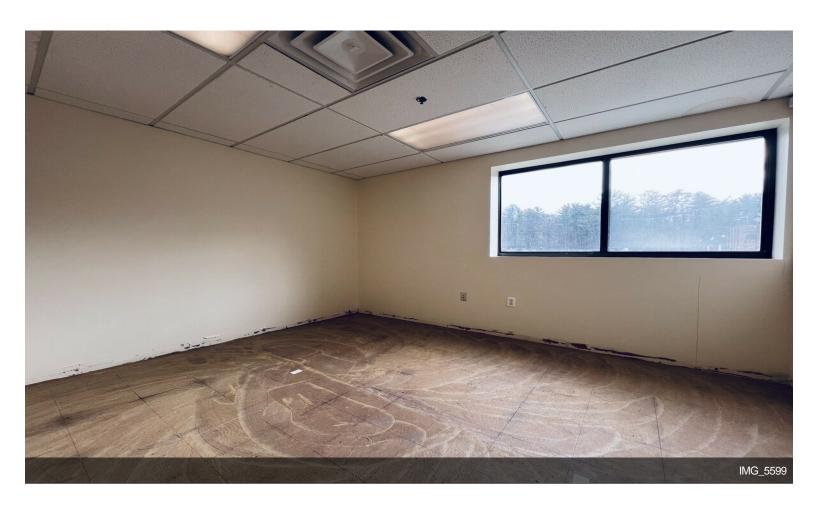

### 190-200 Pleasant St

\$14.00 /SF/YR

10,088 square foot industrial warehouse condo with 22' clear height and 4 loading docks; doors are 8' W x 10' H. The space is equipped with 3 bathrooms and a small kitchen, along with 1,488 square feet of finished office space. The offices are freshly painted. Equipped with 3-phase 480V power, and energy efficient lighting in the warehouse and offices. The building has a comprehensive alarm system, with 12 cameras: 4 outside and 8 inside.

### 190-200 Pleasant St, Rockland, MA 02370

10,088 square foot industrial warehouse condo with 22' clear height and 4 loading docks; doors are 8' W x 10' H. The space is equipped with 3 bathrooms and a small kitchen, along with 1,488 square feet of finished office space. The offices are freshly painted. Equipped with 3-phase 480V power, and energy efficient lighting in the warehouse and offices. The building has a comprehensive alarm system, with 12 cameras: 4 outside and 8 inside.