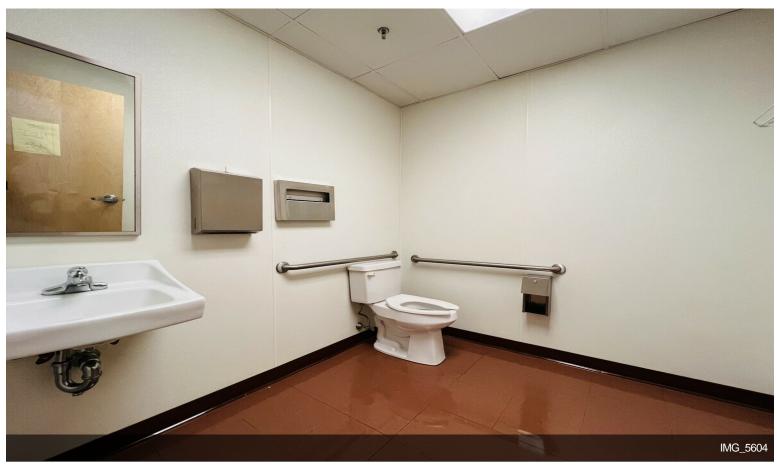

### 190-200 Pleasant St

\$14.00 /SF/YR

10,088 square foot industrial warehouse condo with 22' clear height and 4 loading docks; doors are 8' W x 10' H. The space is equipped with 3 bathrooms and a small kitchen, along with 1,488 square feet of finished office space. The offices are freshly painted. Equipped with 3-phase 480V power, and energy efficient lighting in the warehouse and offices. The building has a comprehensive alarm system, with 12 cameras: 4 outside and 8 inside.

### 190-200 Pleasant St, Rockland, MA 02370

10,088 square foot industrial warehouse condo with 22' clear height and 4 loading docks; doors are 8' W x 10' H. The space is equipped with 3 bathrooms and a small kitchen, along with 1,488 square feet of finished office space. The offices are freshly painted. Equipped with 3-phase 480V power, and energy efficient lighting in the warehouse and offices. The building has a comprehensive alarm system, with 12 cameras: 4 outside and 8 inside.