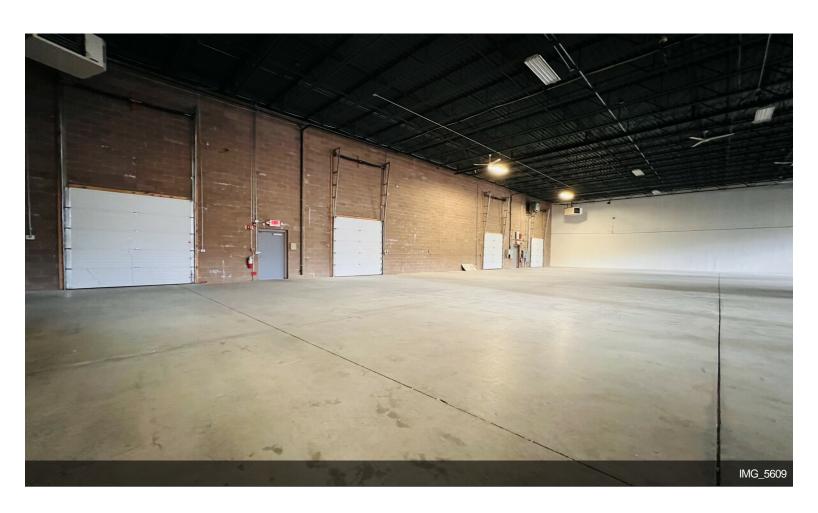

### 190-200 Pleasant St

\$14.00 /SF/YR

10,088 square foot industrial warehouse condo with 22' clear height and 4 loading docks; doors are 8' W x 10' H. The space is equipped with 3 bathrooms and a small kitchen, along with 1,488 square feet of finished office space. The offices are freshly painted. Equipped with 3-phase 480V power, and energy efficient lighting in the warehouse and offices. The building has a comprehensive alarm system, with 12 cameras: 4 outside and 8 inside.

10,088 square foot industrial warehouse condo with 22' clear height and 4 loading docks. The space is equipped with 3 bathrooms and a small kitchen, along with 1,500 square feet of finished office space. The offices are freshly painted. Equipped with 3-phase 480V power, and energy efficient lighting in the warehouse and offices. The building has a comprehensive alarm system, with 12 cameras: 4 outside and 8 inside. It is possible to add a ramp to one of the tailboard docks and/or a drive-in door at the end of the building. Additionally, office space, with windows, can be added above the offices. Close proximity to Routes 3, 18, 53, & commuter rail stations in Weymouth (3), Abington & Hingham.

### 190-200 Pleasant St, Rockland, MA 02370

10,088 square foot industrial warehouse condo with 22' clear height and 4 loading docks; doors are 8' W x 10' H. The space is equipped with 3 bathrooms and a small kitchen, along with 1,488 square feet of finished office space. The offices are freshly painted. Equipped with 3-phase 480V power, and energy efficient lighting in the warehouse and offices. The building has a comprehensive alarm system, with 12 cameras: 4 outside and 8 inside.