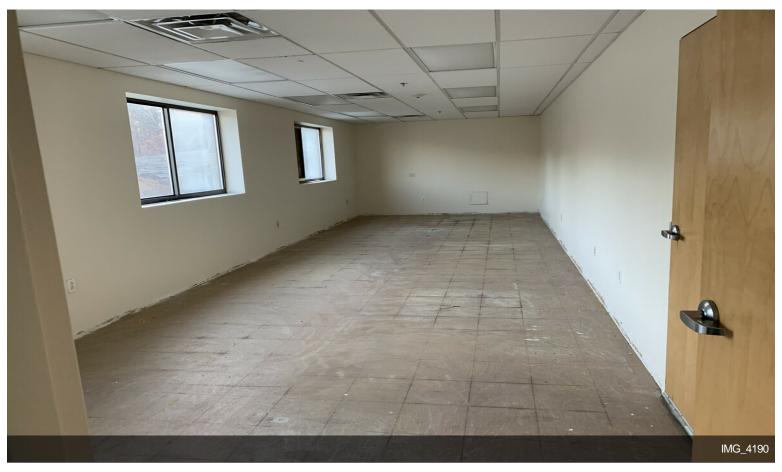

### 190-200 Pleasant St

\$14.00 /SF/YR

10,088 square foot industrial warehouse condo with 22' clear height and 4 loading docks; doors are 8' W x 10' H. The space is equipped with 3 bathrooms and a small kitchen, along with 1,488 square feet of finished office space. The offices are freshly painted. Equipped with 3-phase 480V power, and energy efficient lighting in the warehouse and offices. The building has a comprehensive alarm system, with 12 cameras: 4 outside and 8 inside.

### 190-200 Pleasant St, Rockland, MA 02370

10,088 square foot industrial warehouse condo with 22' clear height and 4 loading docks; doors are 8' W x 10' H. The space is equipped with 3 bathrooms and a small kitchen, along with 1,488 square feet of finished office space. The offices are freshly painted. Equipped with 3-phase 480V power, and energy efficient lighting in the warehouse and offices. The building has a comprehensive alarm system, with 12 cameras: 4 outside and 8 inside.