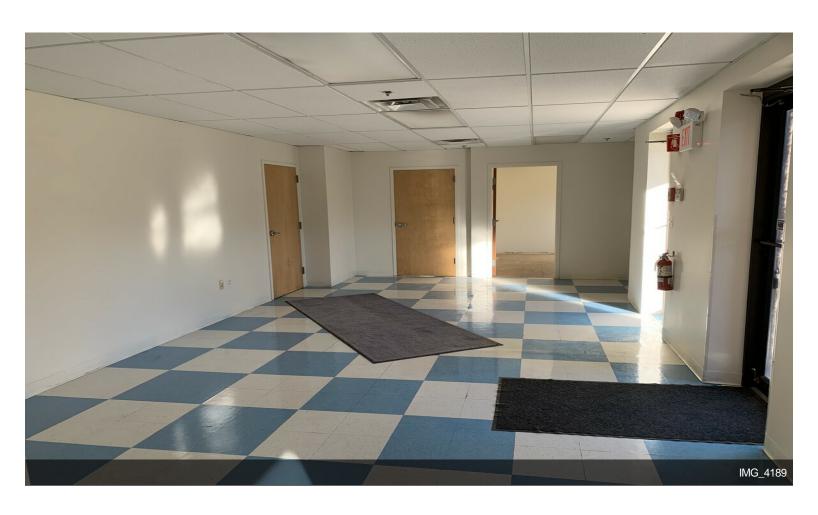

### 190-200 Pleasant St

\$14.00 /SF/YR

10,088 square foot industrial warehouse condo with 22' clear height and 4 loading docks; doors are 8' W x 10' H. The space is equipped with 3 bathrooms and a small kitchen, along with 1,488 square feet of finished office space. The offices are freshly painted. Equipped with 3-phase 480V power, and energy efficient lighting in the warehouse and offices. The building has a comprehensive alarm system, with 12 cameras: 4 outside and 8 inside.

### 190-200 Pleasant St, Rockland, MA 02370

10,088 square foot industrial warehouse condo with 22' clear height and 4 loading docks; doors are 8' W x 10' H. The space is equipped with 3 bathrooms and a small kitchen, along with 1,488 square feet of finished office space. The offices are freshly painted. Equipped with 3-phase 480V power, and energy efficient lighting in the warehouse and offices. The building has a comprehensive alarm system, with 12 cameras: 4 outside and 8 inside.