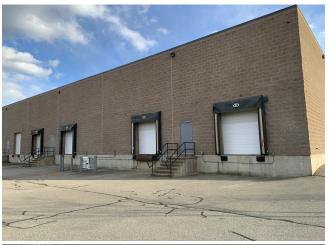

### 190-200 Pleasant St

\$14.00 /SF/YR

10,088 square foot industrial warehouse condo with 22' clear height and 4 loading docks; doors are 8' W x 10' H. The space is equipped with 3 bathrooms and a small kitchen, along with 1,488 square feet of finished office space. The offices are freshly painted. Equipped with 3-phase 480V power, and energy efficient lighting in the warehouse and offices. The building has a comprehensive alarm system, with 12 cameras: 4 outside and 8 inside.

### 190-200 Pleasant St, Rockland, MA 02370

10,088 square foot industrial warehouse condo with 22' clear height and 4 loading docks; doors are 8' W x 10' H. The space is equipped with 3 bathrooms and a small kitchen, along with 1,488 square feet of finished office space. The offices are freshly painted. Equipped with 3-phase 480V power, and energy efficient lighting in the warehouse and offices. The building has a comprehensive alarm system, with 12 cameras: 4 outside and 8 inside.