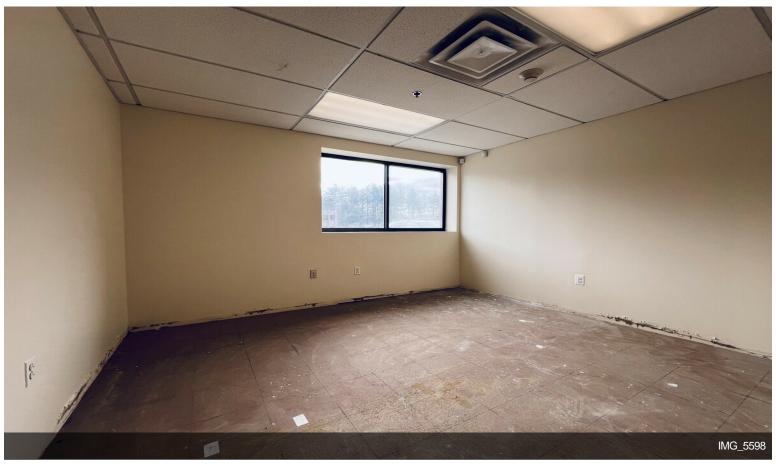

### 190-200 Pleasant St

\$14.00 /SF/YR

10,088 square foot industrial warehouse condo with 22' clear height and 4 loading docks; doors are 8' W x 10' H. The space is equipped with 3 bathrooms and a small kitchen, along with 1,488 square feet of finished office space. The offices are freshly painted. Equipped with 3-phase 480V power, and energy efficient lighting in the warehouse and offices. The building has a comprehensive alarm system, with 12 cameras: 4 outside and 8 inside.

10,088 square foot industrial warehouse condo with 22' clear height and 4 loading docks. The space is equipped with 3 bathrooms and a small kitchen, along with 1,500 square feet of finished office space. The offices are freshly painted. Equipped with 3-phase 480V power, and energy efficient lighting in the warehouse and offices. The building has a comprehensive alarm system, with 12 cameras: 4 outside and 8 inside. It is possible to add a ramp to one of the tailboard docks and/or a drive-in door at the end of the building. Additionally, office space, with windows, can be added above the offices. Close proximity to Routes 3, 18, 53, & commuter rail stations in Weymouth (3), Abington & Hingham.

### 190-200 Pleasant St, Rockland, MA 02370

10,088 square foot industrial warehouse condo with 22' clear height and 4 loading docks; doors are 8' W x 10' H. The space is equipped with 3 bathrooms and a small kitchen, along with 1,488 square feet of finished office space. The offices are freshly painted. Equipped with 3-phase 480V power, and energy efficient lighting in the warehouse and offices. The building has a comprehensive alarm system, with 12 cameras: 4 outside and 8 inside.