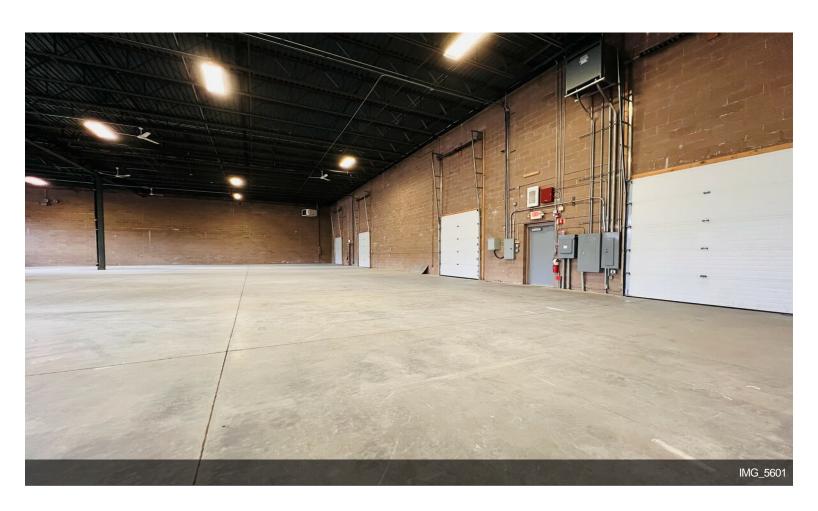

### 190-200 Pleasant St

\$14.00 /SF/YR

10,088 square foot industrial warehouse condo with 22' clear height and 4 loading docks; doors are 8' W x 10' H. The space is equipped with 3 bathrooms and a small kitchen, along with 1,488 square feet of finished office space. The offices are freshly painted. Equipped with 3-phase 480V power, and energy efficient lighting in the warehouse and offices. The building has a comprehensive alarm system, with 12 cameras: 4 outside and 8 inside.

10,088 square foot industrial warehouse condo with 22' clear height and 4 loading docks. The space is equipped with 3 bathrooms and a small kitchen, along with 1,500 square feet of finished office space. The offices are freshly painted. Equipped with 3-phase 480V power, and energy efficient lighting in the warehouse and offices. The building has a comprehensive alarm system, with 12 cameras: 4 outside and 8 inside. It is possible to add a ramp to one of the tailboard docks and/or a drive-in door at the end of the building. Additionally, office space, with windows, can be added above the offices. Close proximity to Routes 3, 18, 53, & commuter rail stations in Weymouth (3), Abington & Hingham.

### 190-200 Pleasant St, Rockland, MA 02370

10,088 square foot industrial warehouse condo with 22' clear height and 4 loading docks; doors are 8' W x 10' H. The space is equipped with 3 bathrooms and a small kitchen, along with 1,488 square feet of finished office space. The offices are freshly painted. Equipped with 3-phase 480V power, and energy efficient lighting in the warehouse and offices. The building has a comprehensive alarm system, with 12 cameras: 4 outside and 8 inside.