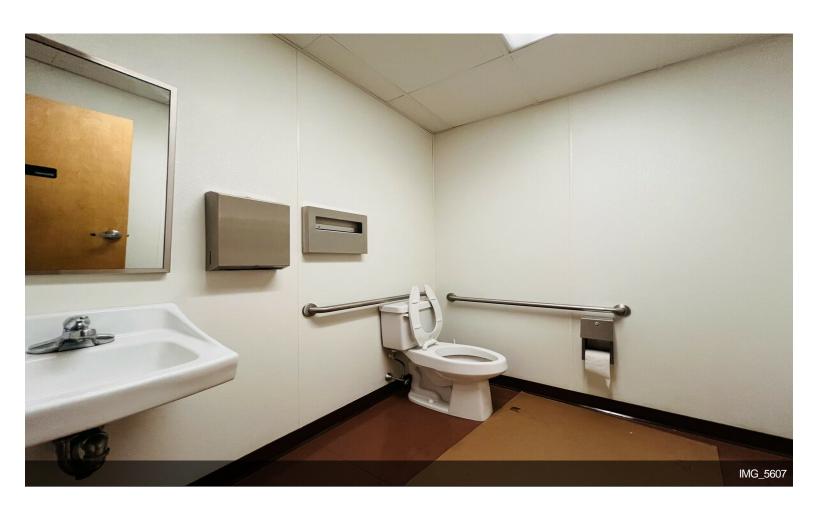

### 190-200 Pleasant St

\$14.00 /SF/YR

10,088 square foot industrial warehouse condo with 22' clear height and 4 loading docks; doors are 8' W x 10' H. The space is equipped with 3 bathrooms and a small kitchen, along with 1,488 square feet of finished office space. The offices are freshly painted. Equipped with 3-phase 480V power, and energy efficient lighting in the warehouse and offices. The building has a comprehensive alarm system, with 12 cameras: 4 outside and 8 inside.

10,088 square foot industrial warehouse condo with 22' clear height and 4 loading docks. The space is equipped with 3 bathrooms and a small kitchen, along with 1,500 square feet of finished office space. The offices are freshly painted. Equipped with 3-phase 480V power, and energy efficient lighting in the warehouse and offices. The building has a comprehensive alarm system, with 12 cameras: 4 outside and 8 inside. It is possible to add a ramp to one of the tailboard docks and/or a drive-in door at the end of the building. Additionally, office space, with windows, can be added above the offices. Close proximity to Routes 3, 18, 53, & commuter rail stations in Weymouth (3), Abington & Hingham.

### 190-200 Pleasant St, Rockland, MA 02370

10,088 square foot industrial warehouse condo with 22' clear height and 4 loading docks; doors are 8' W x 10' H. The space is equipped with 3 bathrooms and a small kitchen, along with 1,488 square feet of finished office space. The offices are freshly painted. Equipped with 3-phase 480V power, and energy efficient lighting in the warehouse and offices. The building has a comprehensive alarm system, with 12 cameras: 4 outside and 8 inside.