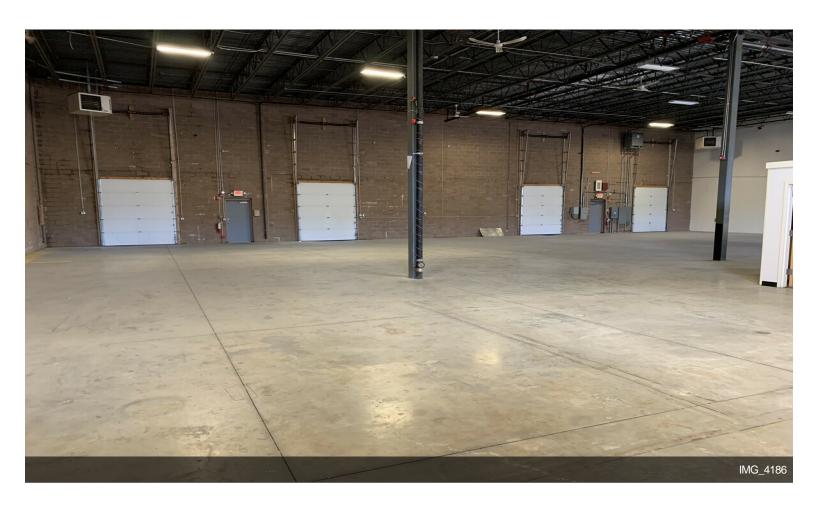

### 190-200 Pleasant St

\$14.00 /SF/YR

10,088 square foot industrial warehouse condo with 22' clear height and 4 loading docks; doors are 8' W x 10' H. The space is equipped with 3 bathrooms and a small kitchen, along with 1,488 square feet of finished office space. The offices are freshly painted. Equipped with 3-phase 480V power, and energy efficient lighting in the warehouse and offices. The building has a comprehensive alarm system, with 12 cameras: 4 outside and 8 inside.

### 190-200 Pleasant St, Rockland, MA 02370

10,088 square foot industrial warehouse condo with 22' clear height and 4 loading docks; doors are 8' W x 10' H. The space is equipped with 3 bathrooms and a small kitchen, along with 1,488 square feet of finished office space. The offices are freshly painted. Equipped with 3-phase 480V power, and energy efficient lighting in the warehouse and offices. The building has a comprehensive alarm system, with 12 cameras: 4 outside and 8 inside.