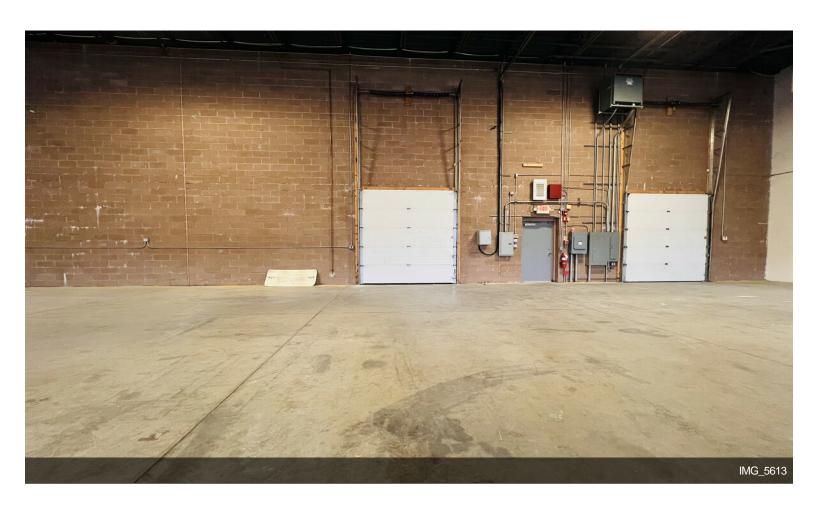

### 190-200 Pleasant St

\$14.00 /SF/YR

10,088 square foot industrial warehouse condo with 22' clear height and 4 loading docks; doors are 8' W x 10' H. The space is equipped with 3 bathrooms and a small kitchen, along with 1,488 square feet of finished office space. The offices are freshly painted. Equipped with 3-phase 480V power, and energy efficient lighting in the warehouse and offices. The building has a comprehensive alarm system, with 12 cameras: 4 outside and 8 inside.

10,088 square foot industrial warehouse condo with 22' clear height and 4 loading docks. The space is equipped with 3 bathrooms and a small kitchen, along with 1,500 square feet of finished office space. The offices are freshly painted. Equipped with 3-phase 480V power, and energy efficient lighting in the warehouse and offices. The building has a comprehensive alarm system, with 12 cameras: 4 outside and 8 inside. It is possible to add a ramp to one of the tailboard docks and/or a drive-in door at the end of the building. Additionally, office space, with windows, can be added above the offices. Close proximity to Routes 3, 18, 53, & commuter rail stations in Weymouth (3), Abington & Hingham.

### 190-200 Pleasant St, Rockland, MA 02370

10,088 square foot industrial warehouse condo with 22' clear height and 4 loading docks; doors are 8' W x 10' H. The space is equipped with 3 bathrooms and a small kitchen, along with 1,488 square feet of finished office space. The offices are freshly painted. Equipped with 3-phase 480V power, and energy efficient lighting in the warehouse and offices. The building has a comprehensive alarm system, with 12 cameras: 4 outside and 8 inside.