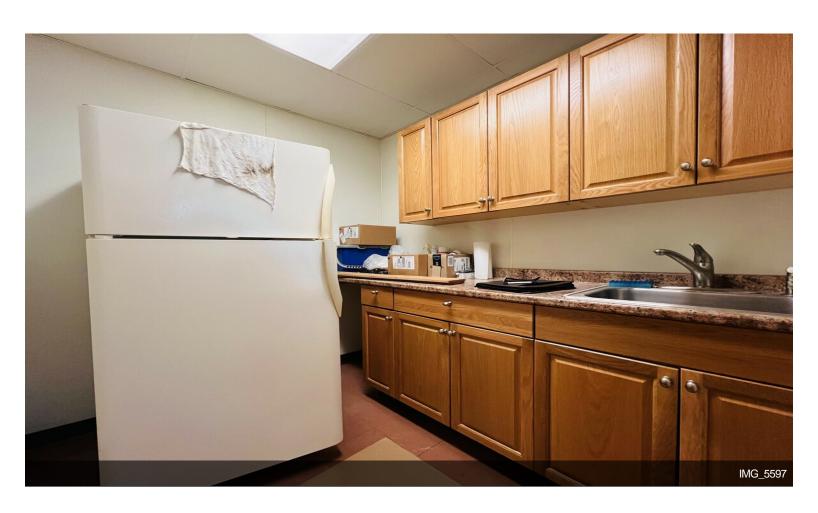

### 190-200 Pleasant St

\$14.00 /SF/YR

10,088 square foot industrial warehouse condo with 22' clear height and 4 loading docks; doors are 8' W x 10' H. The space is equipped with 3 bathrooms and a small kitchen, along with 1,488 square feet of finished office space. The offices are freshly painted. Equipped with 3-phase 480V power, and energy efficient lighting in the warehouse and offices. The building has a comprehensive alarm system, with 12 cameras: 4 outside and 8 inside.

10,088 square foot industrial warehouse condo with 22' clear height and 4 loading docks. The space is equipped with 3 bathrooms and a small kitchen, along with 1,500 square feet of finished office space. The offices are freshly painted. Equipped with 3-phase 480V power, and energy efficient lighting in the warehouse and offices. The building has a comprehensive alarm system, with 12 cameras: 4 outside and 8 inside. It is possible to add a ramp to one of the tailboard docks and/or a drive-in door at the end of the building. Additionally, office space, with windows, can be added above the offices. Close proximity to Routes 3, 18, 53, & commuter rail stations in Weymouth (3), Abington & Hingham.

### 190-200 Pleasant St, Rockland, MA 02370

10,088 square foot industrial warehouse condo with 22' clear height and 4 loading docks; doors are 8' W x 10' H. The space is equipped with 3 bathrooms and a small kitchen, along with 1,488 square feet of finished office space. The offices are freshly painted. Equipped with 3-phase 480V power, and energy efficient lighting in the warehouse and offices. The building has a comprehensive alarm system, with 12 cameras: 4 outside and 8 inside.