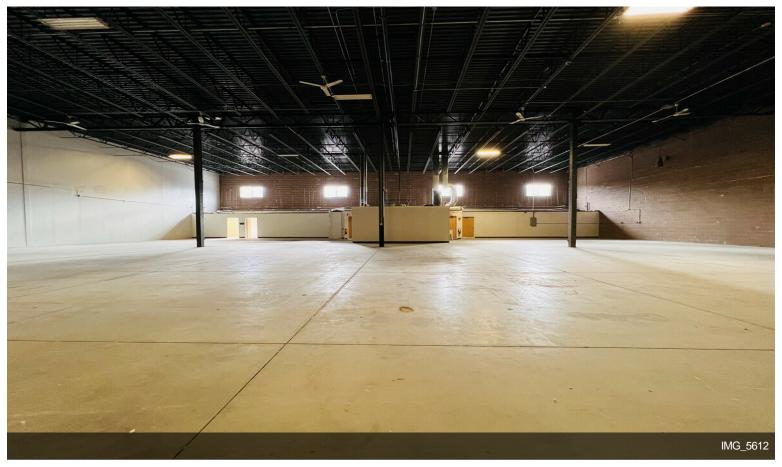

### 190-200 Pleasant St

\$14.00 /SF/YR

10,088 square foot industrial warehouse condo with 22' clear height and 4 loading docks; doors are 8' W x 10' H. The space is equipped with 3 bathrooms and a small kitchen, along with 1,488 square feet of finished office space. The offices are freshly painted. Equipped with 3-phase 480V power, and energy efficient lighting in the warehouse and offices. The building has a comprehensive alarm system, with 12 cameras: 4 outside and 8 inside.

10,088 square foot industrial warehouse condo with 22' clear height and 4 loading docks. The space is equipped with 3 bathrooms and a small kitchen, along with 1,500 square feet of finished office space. The offices are freshly painted. Equipped with 3-phase 480V power, and energy efficient lighting in the warehouse and offices. The building has a comprehensive alarm system, with 12 cameras: 4 outside and 8 inside. It is possible to add a ramp to one of the tailboard docks and/or a drive-in door at the end of the building. Additionally, office space, with windows, can be added above the offices. Close proximity to Routes 3, 18, 53, & commuter rail stations in Weymouth (3), Abington & Hingham.

### 190-200 Pleasant St, Rockland, MA 02370

10,088 square foot industrial warehouse condo with 22' clear height and 4 loading docks; doors are 8' W x 10' H. The space is equipped with 3 bathrooms and a small kitchen, along with 1,488 square feet of finished office space. The offices are freshly painted. Equipped with 3-phase 480V power, and energy efficient lighting in the warehouse and offices. The building has a comprehensive alarm system, with 12 cameras: 4 outside and 8 inside.