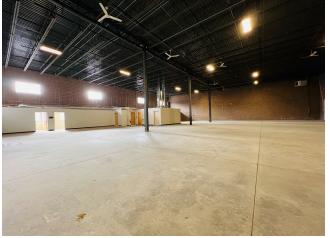

### 190-200 Pleasant St

\$14.00 /SF/YR

10,088 square foot industrial warehouse condo with 22' clear height and 4 loading docks; doors are 8' W x 10' H. The space is equipped with 3 bathrooms and a small kitchen, along with 1,488 square feet of finished office space. The offices are freshly painted. Equipped with 3-phase 480V power, and energy efficient lighting in the warehouse and offices. The building has a comprehensive alarm system, with 12 cameras: 4 outside and 8 inside.

### 190-200 Pleasant St, Rockland, MA 02370

10,088 square foot industrial warehouse condo with 22' clear height and 4 loading docks; doors are 8' W x 10' H. The space is equipped with 3 bathrooms and a small kitchen, along with 1,488 square feet of finished office space. The offices are freshly painted. Equipped with 3-phase 480V power, and energy efficient lighting in the warehouse and offices. The building has a comprehensive alarm system, with 12 cameras: 4 outside and 8 inside.