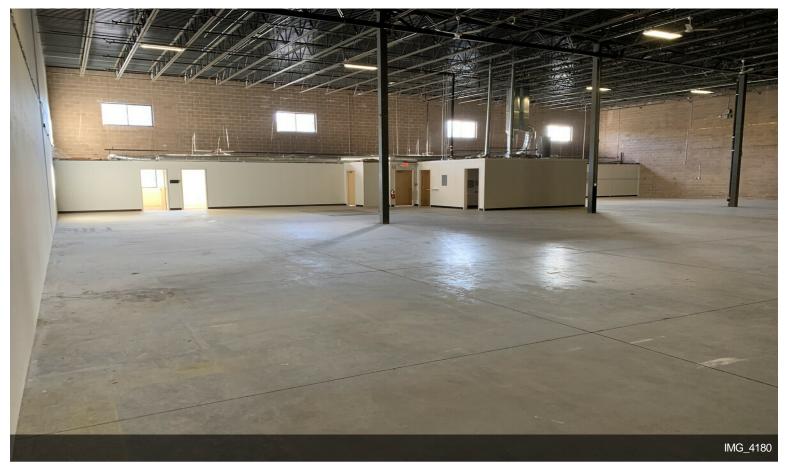

### 190-200 Pleasant St

\$14.00 /SF/YR

10,088 square foot industrial warehouse condo with 22' clear height and 4 loading docks; doors are 8' W x 10' H. The space is equipped with 3 bathrooms and a small kitchen, along with 1,488 square feet of finished office space. The offices are freshly painted. Equipped with 3-phase 480V power, and energy efficient lighting in the warehouse and offices. The building has a comprehensive alarm system, with 12 cameras: 4 outside and 8 inside.

### 190-200 Pleasant St, Rockland, MA 02370

10,088 square foot industrial warehouse condo with 22' clear height and 4 loading docks; doors are 8' W x 10' H. The space is equipped with 3 bathrooms and a small kitchen, along with 1,488 square feet of finished office space. The offices are freshly painted. Equipped with 3-phase 480V power, and energy efficient lighting in the warehouse and offices. The building has a comprehensive alarm system, with 12 cameras: 4 outside and 8 inside.