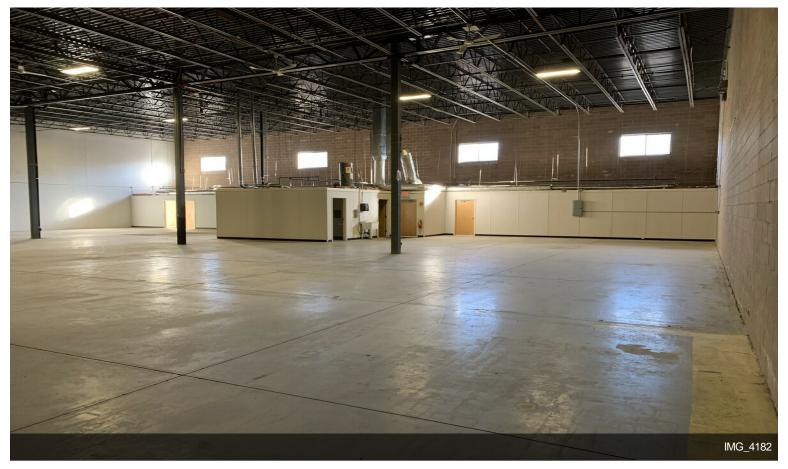

### 190-200 Pleasant St

\$14.00 /SF/YR

10,088 square foot industrial warehouse condo with 22' clear height and 4 loading docks; doors are 8' W x 10' H. The space is equipped with 3 bathrooms and a small kitchen, along with 1,488 square feet of finished office space. The offices are freshly painted. Equipped with 3-phase 480V power, and energy efficient lighting in the warehouse and offices. The building has a comprehensive alarm system, with 12 cameras: 4 outside and 8 inside.

It is possible to add a ramp to one of the tailboard docks and/or a drive-in door at the end of the building. Additionally, office space, with windows, can be added above the offices.

Close proximity to Routes 3, 18, 53, & commuter rail stations in Weymouth (3), Abington & Hingham....