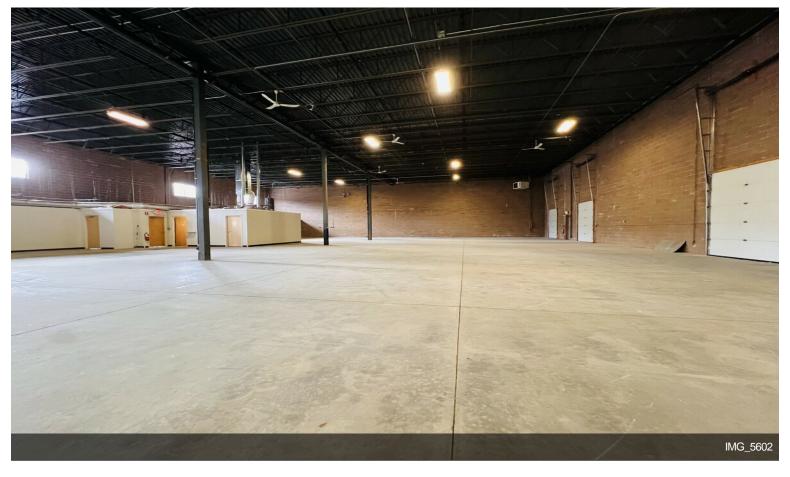

### 190-200 Pleasant St

\$14.00 /SF/YR

10,088 square foot industrial warehouse condo with 22' clear height and 4 loading docks; doors are 8' W x 10' H. The space is equipped with 3 bathrooms and a small kitchen, along with 1,488 square feet of finished office space. The offices are freshly painted. Equipped with 3-phase 480V power, and energy efficient lighting in the warehouse and offices. The building has a comprehensive alarm system, with 12 cameras: 4 outside and 8 inside.

10,088 square foot industrial warehouse condo with 22' clear height and 4 loading docks. The space is equipped with 3 bathrooms and a small kitchen, along with 1,500 square feet of finished office space. The offices are freshly painted. Equipped with 3-phase 480V power, and energy efficient lighting in the warehouse and offices. The building has a comprehensive alarm system, with 12 cameras: 4 outside and 8 inside. It is possible to add a ramp to one of the tailboard docks and/or a drive-in door at the end of the building. Additionally, office space, with windows, can be added above the offices. Close proximity to Routes 3, 18, 53, & commuter rail stations in Weymouth (3), Abington & Hingham.

### 190-200 Pleasant St, Rockland, MA 02370

10,088 square foot industrial warehouse condo with 22' clear height and 4 loading docks; doors are 8' W x 10' H. The space is equipped with 3 bathrooms and a small kitchen, along with 1,488 square feet of finished office space. The offices are freshly painted. Equipped with 3-phase 480V power, and energy efficient lighting in the warehouse and offices. The building has a comprehensive alarm system, with 12 cameras: 4 outside and 8 inside.