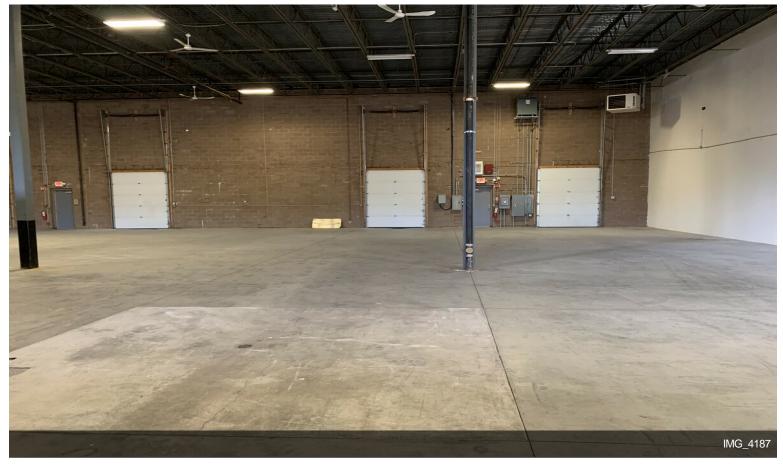

### 190-200 Pleasant St

\$14.00 /SF/YR

10,088 square foot industrial warehouse condo with 22' clear height and 4 loading docks; doors are 8' W x 10' H. The space is equipped with 3 bathrooms and a small kitchen, along with 1,488 square feet of finished office space. The offices are freshly painted. Equipped with 3-phase 480V power, and energy efficient lighting in the warehouse and offices. The building has a comprehensive alarm system, with 12 cameras: 4 outside and 8 inside.

### 190-200 Pleasant St, Rockland, MA 02370

10,088 square foot industrial warehouse condo with 22' clear height and 4 loading docks; doors are 8' W x 10' H. The space is equipped with 3 bathrooms and a small kitchen, along with 1,488 square feet of finished office space. The offices are freshly painted. Equipped with 3-phase 480V power, and energy efficient lighting in the warehouse and offices. The building has a comprehensive alarm system, with 12 cameras: 4 outside and 8 inside.