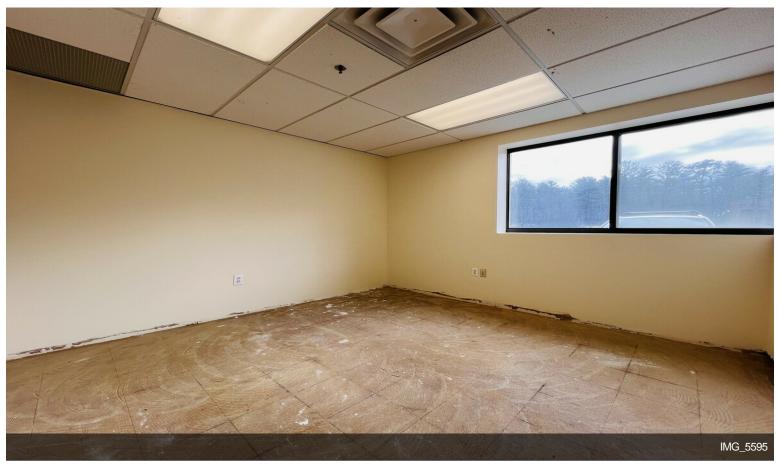

### 190-200 Pleasant St

\$14.00 /SF/YR

10,088 square foot industrial warehouse condo with 22' clear height and 4 loading docks; doors are 8' W x 10' H. The space is equipped with 3 bathrooms and a small kitchen, along with 1,488 square feet of finished office space. The offices are freshly painted. Equipped with 3-phase 480V power, and energy efficient lighting in the warehouse and offices. The building has a comprehensive alarm system, with 12 cameras: 4 outside and 8 inside.

10,088 square foot industrial warehouse condo with 22' clear height and 4 loading docks. The space is equipped with 3 bathrooms and a small kitchen, along with 1,500 square feet of finished office space. The offices are freshly painted. Equipped with 3-phase 480V power, and energy efficient lighting in the warehouse and offices. The building has a comprehensive alarm system, with 12 cameras: 4 outside and 8 inside. It is possible to add a ramp to one of the tailboard docks and/or a drive-in door at the end of the building. Additionally, office space, with windows, can be added above the offices. Close proximity to Routes 3, 18, 53, & commuter rail stations in Weymouth (3), Abington & Hingham.

### 190-200 Pleasant St, Rockland, MA 02370

10,088 square foot industrial warehouse condo with 22' clear height and 4 loading docks; doors are 8' W x 10' H. The space is equipped with 3 bathrooms and a small kitchen, along with 1,488 square feet of finished office space. The offices are freshly painted. Equipped with 3-phase 480V power, and energy efficient lighting in the warehouse and offices. The building has a comprehensive alarm system, with 12 cameras: 4 outside and 8 inside.