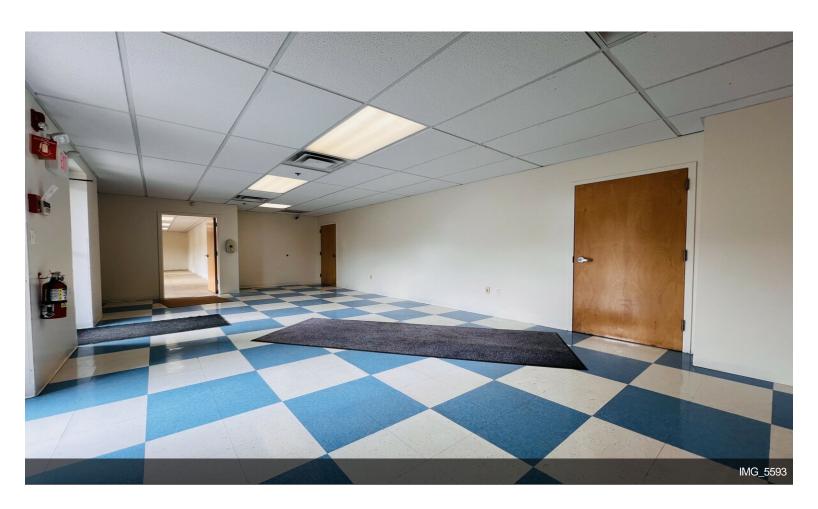

### 190-200 Pleasant St

\$14.00 /SF/YR

10,088 square foot industrial warehouse condo with 22' clear height and 4 loading docks; doors are 8' W x 10' H. The space is equipped with 3 bathrooms and a small kitchen, along with 1,488 square feet of finished office space. The offices are freshly painted. Equipped with 3-phase 480V power, and energy efficient lighting in the warehouse and offices. The building has a comprehensive alarm system, with 12 cameras: 4 outside and 8 inside.

10,088 square foot industrial warehouse condo with 22' clear height and 4 loading docks. The space is equipped with 3 bathrooms and a small kitchen, along with 1,500 square feet of finished office space. The offices are freshly painted. Equipped with 3-phase 480V power, and energy efficient lighting in the warehouse and offices. The building has a comprehensive alarm system, with 12 cameras: 4 outside and 8 inside. It is possible to add a ramp to one of the tailboard docks and/or a drive-in door at the end of the building. Additionally, office space, with windows, can be added above the offices. Close proximity to Routes 3, 18, 53, & commuter rail stations in Weymouth (3), Abington & Hingham.

### 190-200 Pleasant St, Rockland, MA 02370

10,088 square foot industrial warehouse condo with 22' clear height and 4 loading docks; doors are 8' W x 10' H. The space is equipped with 3 bathrooms and a small kitchen, along with 1,488 square feet of finished office space. The offices are freshly painted. Equipped with 3-phase 480V power, and energy efficient lighting in the warehouse and offices. The building has a comprehensive alarm system, with 12 cameras: 4 outside and 8 inside.