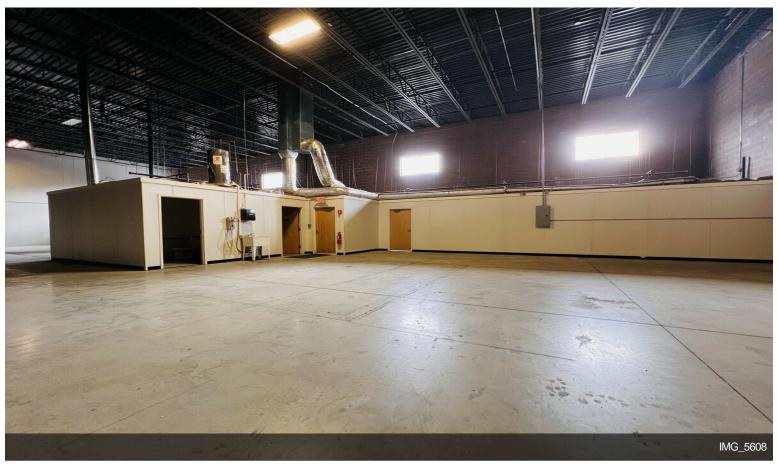

### 190-200 Pleasant St

\$14.00 /SF/YR

10,088 square foot industrial warehouse condo with 22' clear height and 4 loading docks; doors are 8' W x 10' H. The space is equipped with 3 bathrooms and a small kitchen, along with 1,488 square feet of finished office space. The offices are freshly painted. Equipped with 3-phase 480V power, and energy efficient lighting in the warehouse and offices. The building has a comprehensive alarm system, with 12 cameras: 4 outside and 8 inside.

10,088 square foot industrial warehouse condo with 22' clear height and 4 loading docks. The space is equipped with 3 bathrooms and a small kitchen, along with 1,500 square feet of finished office space. The offices are freshly painted. Equipped with 3-phase 480V power, and energy efficient lighting in the warehouse and offices. The building has a comprehensive alarm system, with 12 cameras: 4 outside and 8 inside. It is possible to add a ramp to one of the tailboard docks and/or a drive-in door at the end of the building. Additionally, office space, with windows, can be added above the offices. Close proximity to Routes 3, 18, 53, & commuter rail stations in Weymouth (3), Abington & Hingham.

### 190-200 Pleasant St, Rockland, MA 02370

10,088 square foot industrial warehouse condo with 22' clear height and 4 loading docks; doors are 8' W x 10' H. The space is equipped with 3 bathrooms and a small kitchen, along with 1,488 square feet of finished office space. The offices are freshly painted. Equipped with 3-phase 480V power, and energy efficient lighting in the warehouse and offices. The building has a comprehensive alarm system, with 12 cameras: 4 outside and 8 inside.