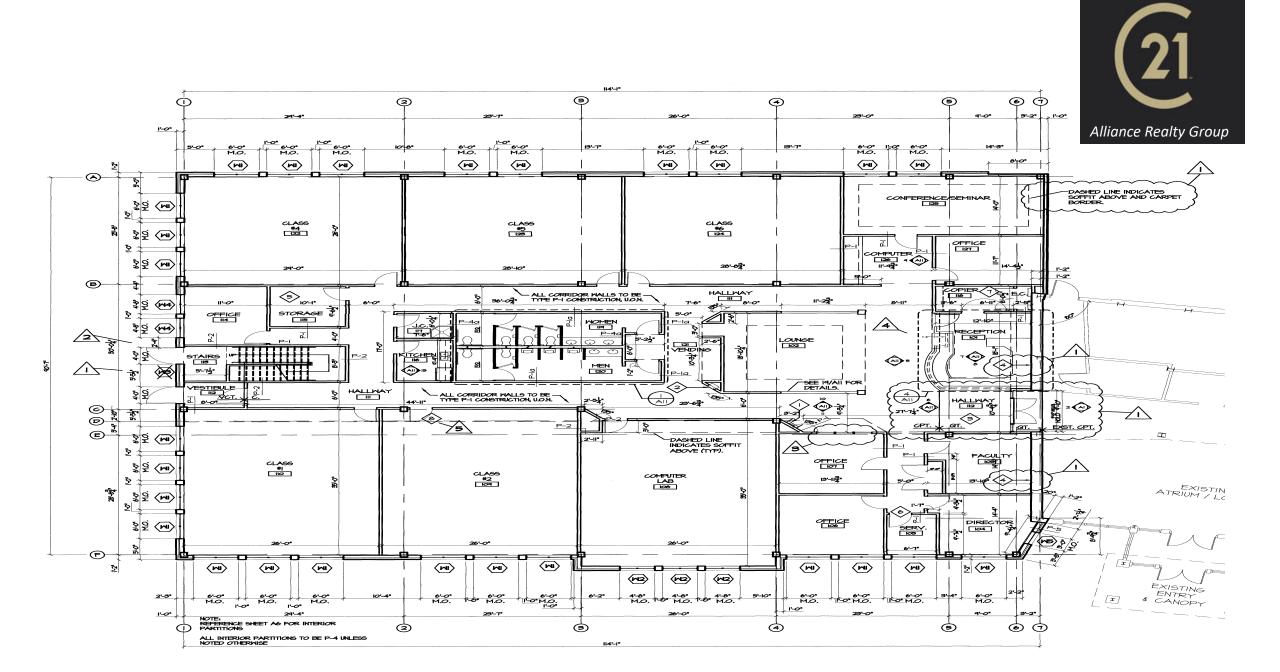

#### **FOR LEASE:**

- 11,000 SF, Class A Professional Office Space
- Can be divided in to smaller office if needed
- Plenty of Parking Capacity (100+)
- Easy Access to adjacent shopping
- Close proximity to interstate 84 & Rt. 9 intersection
- Competitive Lease Rates & Terms
- Contacts: John DeMarco 845-206-3667
  Tamara LaBarbara 845-591-6521