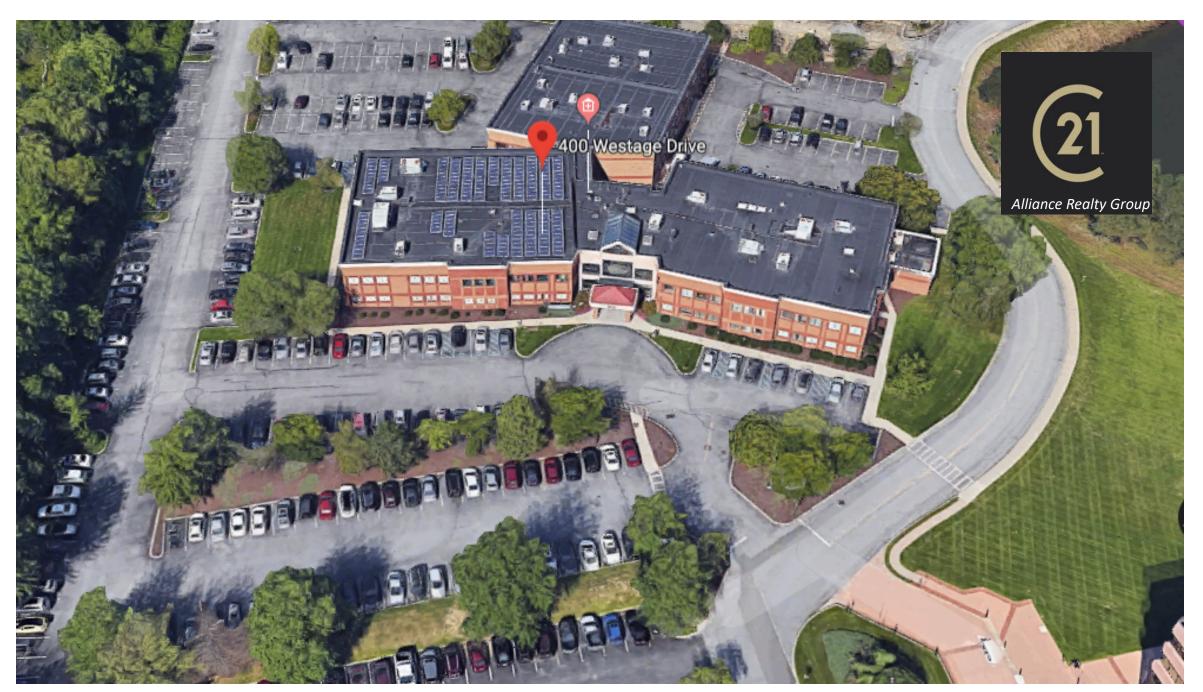

# **Westage Business Center**

400 Westage Drive Fishkill, NY 12524

#### **FOR LEASE:**

- 11,000 SF, Class A Professional Office Space
- Can be divided in to smaller office if needed
- Plenty of Parking Capacity (100+)
- Easy Access to adjacent shopping
- Close proximity to interstate 84 & Rt. 9 intersection
- Competitive Lease Rates & Terms
- Contacts: John DeMarco 845-206-3667
  Tamara LaBarbara 845-591-6521



Proximity Map: (21)5 Minutes To Beacon 400 Westage Drive Alliance Realty Group Sams Club Residential WalMart Home Depot Fishkill Medical Panera Bread Retail Marriott Gap Distribution Center 5 Minutes To Residential Taconic Parkway

### Aerial Zoom:



## Aerial Zoom:





## **400 Westage: Current Tenants**



**Hudson Valley Hematology Oncology** 

Histology Lab

**Somers Orthopedic** 

Premier Medical

**Motion Physical Therapy** 

**Bio Ref Lab** 

**Northern Medical Group** 

St Luke's Hospital Sleep Lab

**Digestive Disease Center** 

**Community Primary Care** 

**Hudson Valley Endoscopy Center** 

**Varinder RATHORE Psychiatry** 

Hara Schwartz Dermatology

**Associated Lung Specialist** 

**Hudson Valley Fertility** 

**Hudson Valley Oral Surgery**