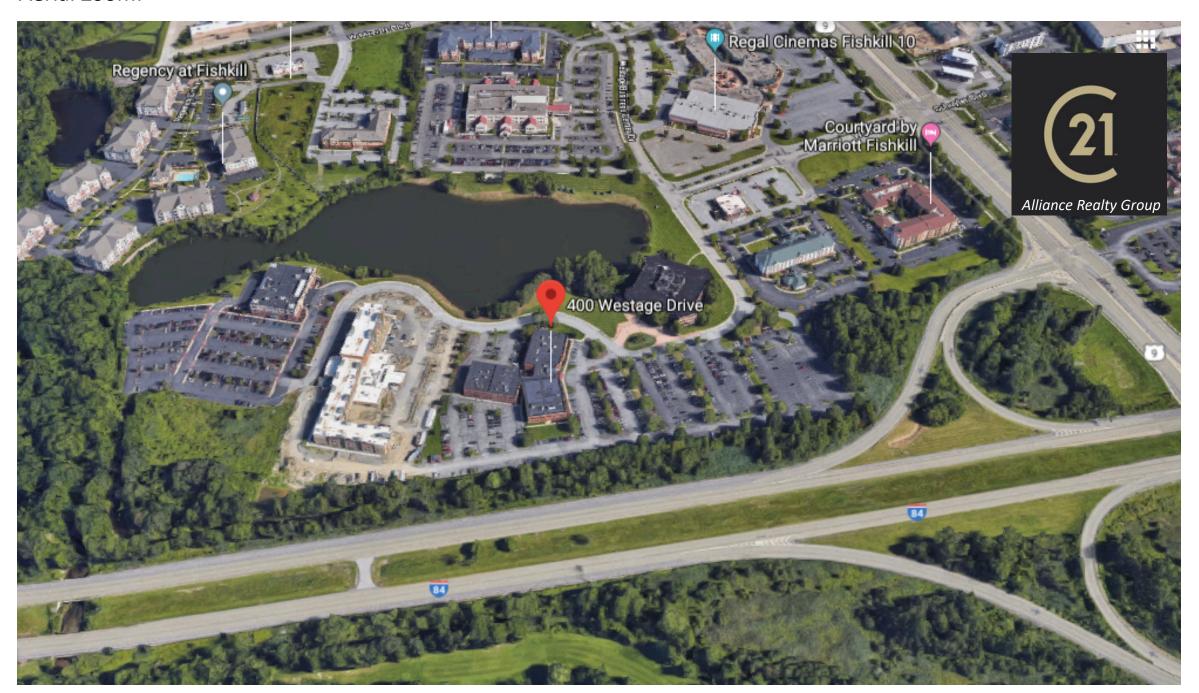

# **Westage Business Center**

400 Westage Drive Fishkill, NY 12524

#### **FOR LEASE:**

- 11,000 SF, Class A Professional Office Space
- Can be divided in to smaller office if needed
- Plenty of Parking Capacity (100+)
- Easy Access to adjacent shopping
- Close proximity to interstate 84 & Rt. 9 intersection
- Competitive Lease Rates & Terms
- Contacts: John DeMarco 845-206-3667
  Tamara LaBarbara 845-591-6521



Proximity Map: (21)5 Minutes To Beacon 400 Westage Drive Alliance Realty Group Sams Club Residential WalMart Home Depot Fishkill Medical Panera Bread Retail Marriott Gap Distribution Center 5 Minutes To Residential Taconic Parkway

### Aerial Zoom:



## Aerial Zoom:





## **400 Westage: Current Tenants**



**Hudson Valley Hematology Oncology** 

Histology Lab

**Somers Orthopedic** 

Premier Medical

**Motion Physical Therapy** 

**Bio Ref Lab** 

**Northern Medical Group** 

St Luke's Hospital Sleep Lab

**Digestive Disease Center** 

**Community Primary Care** 

**Hudson Valley Endoscopy Center** 

**Varinder RATHORE Psychiatry** 

Hara Schwartz Dermatology

**Associated Lung Specialist** 

**Hudson Valley Fertility** 

**Hudson Valley Oral Surgery**