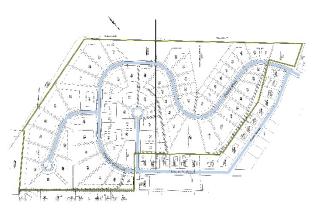

## Residential Subdivision For Sale

Property: HILLTOP ACRES

Premises: Major residential subdivision. Proposed lots-70, preliminary approval granted, minor

updates to the plan required.

Parcel location: BLAKELY BOROUGH, LACKAWANNA COUNTY, PENNSYLVANIA

Access: Hospital Street and Kingsley Boulevard access from Main Street.

Acres: 53.35 ACRES

Zoning: R-1 RESIDENTIAL-SINGLE FAMILY RESIDENTIAL

Traffic: Residential neighborhood

Water: Public-Pennsylvania American Water Company
Sewer: Public-Lackawanna River Basin Sewer Authority