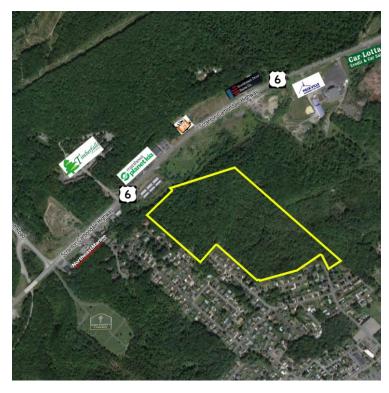

## Residential Subdivision For Sale

Property: HILLTOP ACRES

Premises: Major residential subdivision. Proposed lots-70, preliminary approval granted, minor

updates to the plan required.

Parcel location: BLAKELY BOROUGH, LACKAWANNA COUNTY, PENNSYLVANIA

Access: Hospital Street and Kingsley Boulevard access from Main Street.

Acres: 53.35 ACRES

Zoning: R-1 RESIDENTIAL-SINGLE FAMILY RESIDENTIAL

Traffic: Residential neighborhood

Water: Public-Pennsylvania American Water Company
Sewer: Public-Lackawanna River Basin Sewer Authority

to West providing great views.

Location: Blakely is in the center of three traffic arteries that run North South through

Lackawanna County.

Business US Route 6 is West of the site. The regional mall, big box stores, retail,