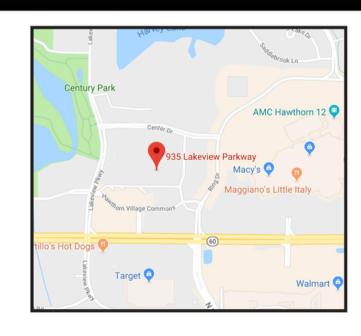

# HAWTHORN BUSINESS PARK

935 Lakeview Parkway Vernon Hills, IL

**SUITE** 

111 (Space can be divided into two to three spaces)

#### 10,733 SF

- Join Rush Hospital at 935 Lakeview Parkway
- \$12.00/SF, Modified Gross
- High traffic area with 33,200+ vehicles per day
- \$106,000+ median household income within a 3-mile radius
- 125 parking spaces available
- · 24-hour access
- 9 minute drive to Vernon Hills Metra Station
- Walking distance to shopping center & major mall