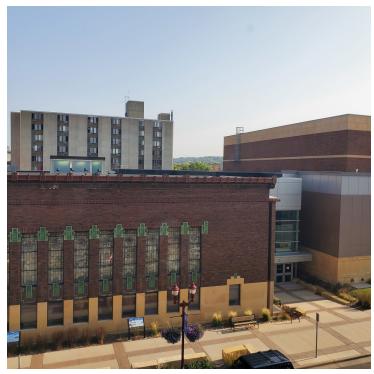

# GRAIF BUILDING

3 Civic Center Plaza, Mankato, MN 56001

#### **PROPERTY OVERVIEW**

Triple Net lease available on main , third floor. Buildout completed just needing your personal touch. Private offices with an amazing views throughout all the suites.

#### **PROPERTY HIGHLIGHTS**

- · Located Near;
- · City of Mankato Offices
- · Mayo Clinic Health Systems Event Center
- ISD 77 Offices
- · Hilton Garden Inn
- · Greater Mankato Growth
- · Ground parking with reserved stalls next to the building
- · Built out offices
- · Beautiful Views
- · City Center