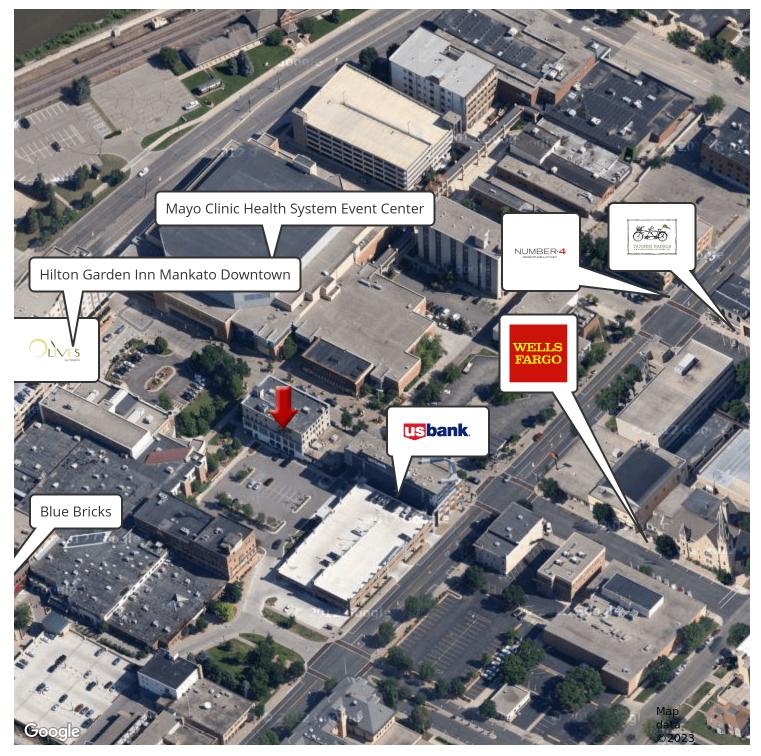

#### **PROPERTY HIGHLIGHTS**

- · Located Near;
- · City of Mankato Offices
- · Mayo Clinic Health Systems Event Center
- ISD 77 Offices
- · Hilton Garden Inn
- · Greater Mankato Growth
- · Ground parking with reserved stalls next to the building
- · Built out offices
- · Beautiful Views
- · City Center