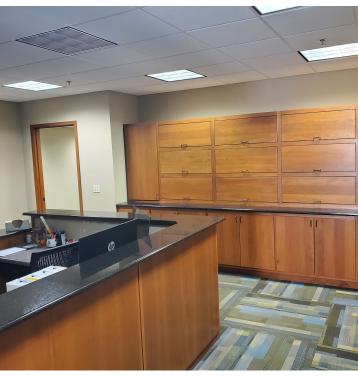

#### **PROPERTY OVERVIEW**

Triple Net lease available on main , third floor. Buildout completed just needing your personal touch. Private offices with an amazing views throughout all the suites.

# GRAIF BUILDING

3 Civic Center Plaza, Mankato, MN 56001

LEASE RATE: - TOTAL SPACE: 2,310 SF

LEASE TYPE: NNN LEASE TERM: -

| SPACE                | SPACE USE       | LEASE RATE    | LEASE TYPE | SIZE (SF)        | TERM       | COMMENTS                                                                                                                                                               |
|----------------------|-----------------|---------------|------------|------------------|------------|------------------------------------------------------------------------------------------------------------------------------------------------------------------------|
| 200                  | Office Building | \$12.00 SF/yr | NNN        | 2,589 SF         | Negotiable | Second Floor suite. Nicely built out offices. Move in today.                                                                                                           |
| 3 Civic Center Plaza | Office Building | \$12.00 SF/yr | NNN        | 2,500 - 6,125 SF | Negotiable | Last tenant was an attorney, with nice office and conference buildout. This is the top floor with the best views of the area. Many Law office features still in place. |
| 2nd floor            | Office Building | \$12.00 SF/yr | NNN        | 2,589 SF         | Negotiable |                                                                                                                                                                        |