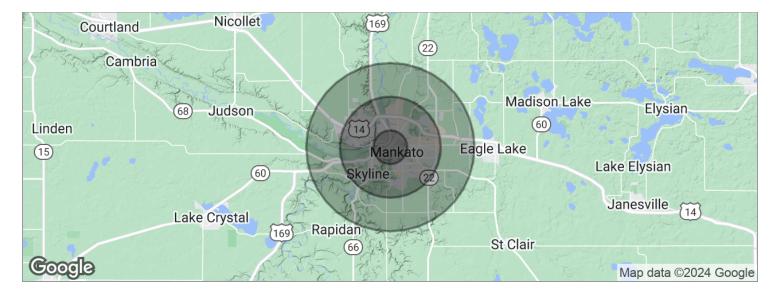

# GRAIF BUILDING

3 Civic Center Plaza, Mankato, MN 56001

| POPULATION          | 1 MILE    | 3 MILES   | 5 MILES   |
|---------------------|-----------|-----------|-----------|
| Total population    | 13,261    | 53,407    | 73,008    |
| Median age          | 26.7      | 29.2      | 30.5      |
| Median age (male)   | 26.7      | 28.2      | 29.4      |
| Median age (Female) | 27.2      | 31.1      | 32.6      |
| HOUSEHOLDS & INCOME | 1 MILE    | 3 MILES   | 5 MILES   |
| Total households    | 5,533     | 20,184    | 28,134    |
| # of persons per HH | 2.4       | 2.6       | 2.6       |
| Average HH income   | \$46,269  | \$55,074  | \$58,302  |
| Average house value | \$141,479 | \$177,725 | \$185,419 |

<sup>\*</sup> Demographic data derived from 2020 ACS - US Census