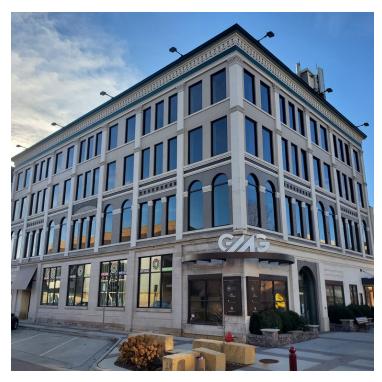

# GRAIF BUILDING

3 Civic Center Plaza, Mankato, MN 56001

#### **PROPERTY OVERVIEW**

Triple Net lease available on main , third floor. Buildout completed just needing your personal touch. Private offices with an amazing views throughout all the suites.

#### **PROPERTY HIGHLIGHTS**

- · Located Near;
- · City of Mankato Offices
- · Mayo Clinic Health Systems Event Center
- ISD 77 Offices
- · Hilton Garden Inn
- · Greater Mankato Growth
- · Ground parking with reserved stalls next to the building
- · Built out offices
- · Beautiful Views
- · City Center