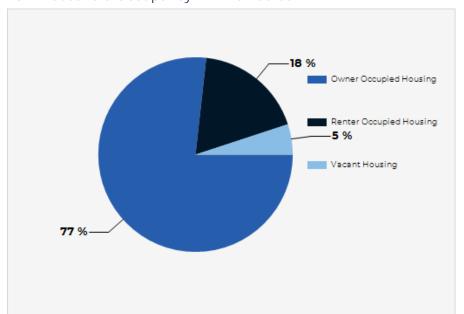

MBER OF STORIES        | 1      |  |  |  |  |
| NUMBER OF BUILDINGS      | 4      |  |  |  |  |
| NUMBER OF PARKING SPACES | 225    |  |  |  |  |





## **Property Overview**

- Forum Square is a 4-building office complex located on S. Milwaukee Avenue in Libertyville, IL.
- The available spaces offer a wide range of sizes from 984 SF to 14,475 SF.
- Each unit has its own private entry and private restroom(s) and there is an atrium in the center of each building that allows additional natural light into several of the interior spaces.
- The exterior of the buildings have been repainted, new landscaping has been installed throughout the property, and new signage is planned on Milwaukee Ave.



### Regional Map









#### **SITE PLAN**





#### 2021 Household Occupancy - 1 Mile Radius



#### 2021 Household Income Average and Median



#### 2021 Household Income







Exclusively Marketed by:

#### **Andrew Prunty**

Managing Broker

Apex Commercial Realty LLC
(847) 650-8299
andrew@commercialrealtybyapex.com
Lic: 471.020524



https://commercialrealtybyapex.com