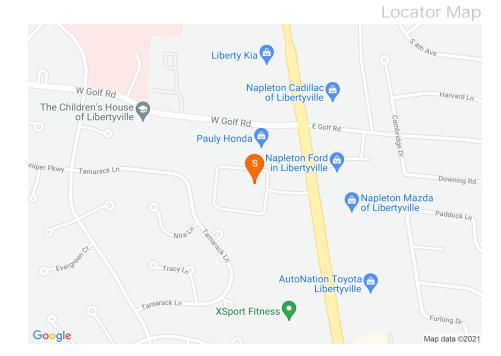

R BUILT               | 1981   |  |  |  |  |
| ZONING TYPE              | C-4    |  |  |  |  |
| NUMBER OF STORIES        | 1      |  |  |  |  |
| NUMBER OF BUILDINGS      | 4      |  |  |  |  |
| NUMBER OF PARKING SPACES | 225    |  |  |  |  |





## **Property Overview**

- Forum Square is a 4-building office complex located on S. Milwaukee Avenue in Libertyville, IL.
- The available spaces offer a wide range of sizes from 984 SF to 14,475 SF.
- Each unit has its own private entry and private restroom(s) and there is an atrium in the center of each building that allows additional natural light into several of the interior spaces.
- The exterior of the buildings have been repainted, new landscaping has been installed throughout the property, and new signage is planned on Milwaukee Ave.



### Regional Map









#### **SITE PLAN**





#### 2021 Household Occupancy - 1 Mile Radius



#### 2021 Household Income Average and Median



#### 2021 Household Income







Exclusively Marketed by:

#### **Andrew Prunty**

Managing Broker

Apex Commercial Realty LLC
(847) 650-8299
andrew@commercialrealtybyapex.com
Lic: 471.020524



https://commercialrealtybyapex.com