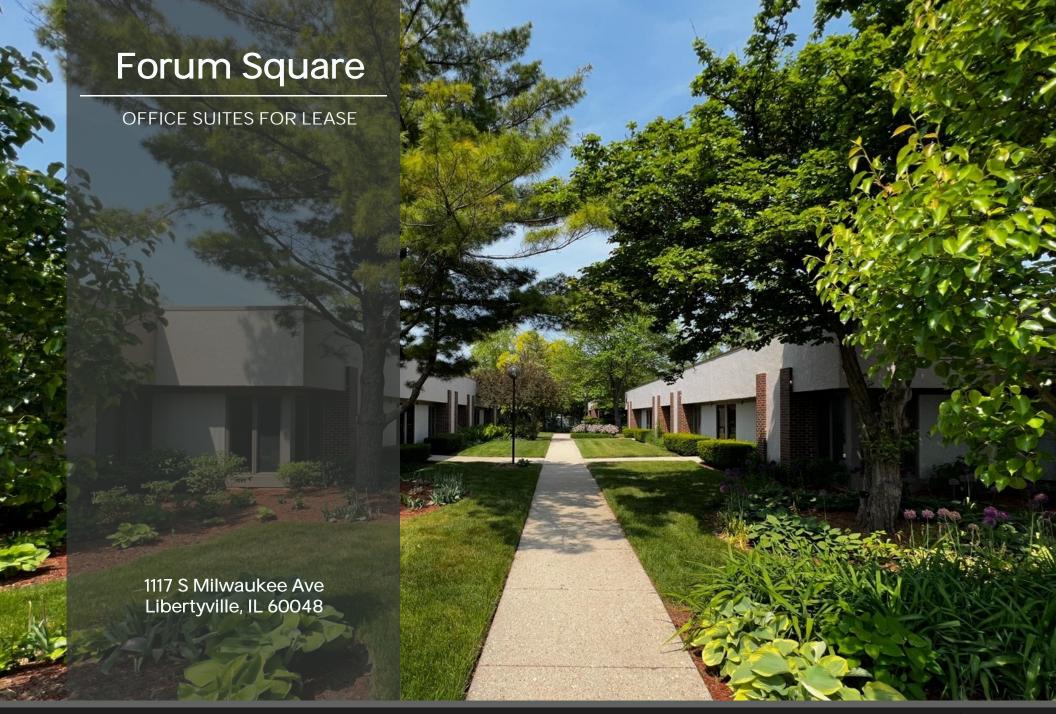

## THE SPACE

Location 1117 S Milwaukee Ave, Libertyville, IL, 60048 COUNTY Lake

# **HIGHLIGHTS**

- Park-like setting
- Recent exterior improvements
- Abundant parking
- Private entries and washrooms
- Conveniently located on Milwaukee Ave
- Available units ranging from 984sf 14,475sf

## **Property Overview**

- Forum Square is a 4-building office complex located on S. Milwaukee Avenue in Libertyville, IL.
- The available spaces offer a wide range of sizes from 984 SF to 14,475 SF.
- Each unit has its own private entry and private restroom(s) and there is an atrium in the center of each building that allows additional natural light into several of the interior spaces.
- The exterior of the buildings have been repainted, new landscaping has been installed throughout the property, and new signage is planned on Milwaukee Ave.