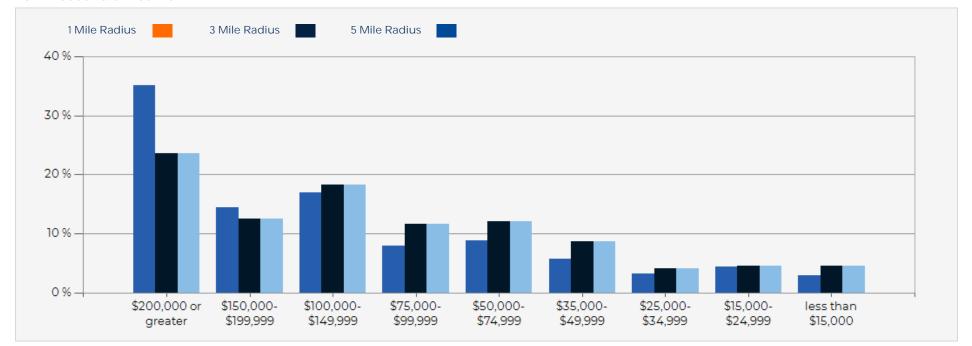

|  |  |  |  |
| NUMBER OF PARKING SPACES | 225    |  |  |  |  |





## **Property Overview**

- Forum Square is a 4-building office complex located on S. Milwaukee Avenue in Libertyville, IL.
- The available spaces offer a wide range of sizes from 984 SF to 14,475 SF.
- Each unit has its own private entry and private restroom(s) and there is an atrium in the center of each building that allows additional natural light into several of the interior spaces.
- The exterior of the buildings have been repainted, new landscaping has been installed throughout the property, and new signage is planned on Milwaukee Ave.



### Regional Map









#### **SITE PLAN**





#### 2021 Household Occupancy - 1 Mile Radius



#### 2021 Household Income Average and Median



#### 2021 Household Income







Exclusively Marketed by:

#### **Andrew Prunty**

Managing Broker

Apex Commercial Realty LLC
(847) 650-8299
andrew@commercialrealtybyapex.com
Lic: 471.020524



https://commercialrealtybyapex.com