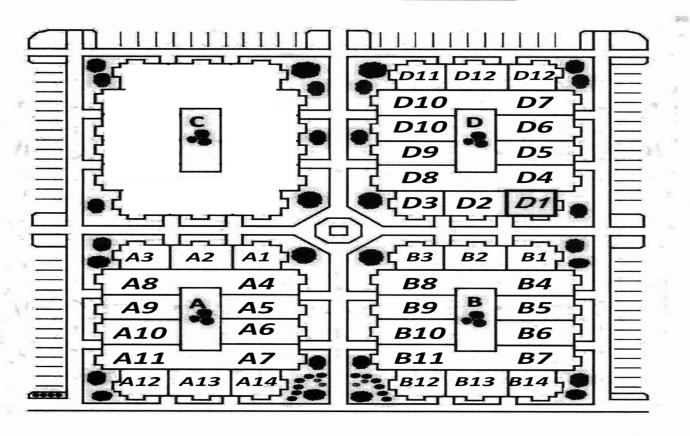

#### **SITE PLAN**

| Suite   | Floor | Square Feet | Rent Per SF<br>(Annual) | Lease Type | Notes                                                                                 |
|---------|-------|-------------|-------------------------|------------|---------------------------------------------------------------------------------------|
| B-4     | 1     | 1,205       | \$13                    | NN         |                                                                                       |
| B-5     | 1     | 984         | \$14                    | NN         |                                                                                       |
| B-8     | 1     | 1,203       | \$13                    | NN         |                                                                                       |
| С       | 1     | 14,075      | \$10                    | NN         | The interior of the building is in shell condition. A new roof was installed in 2022. |
| D7      | 1     | 1,930       | \$13                    | NN         |                                                                                       |
| D9+D10  | 1     | 2,755       | \$13                    | NN         |                                                                                       |
| D11+D12 | 1     | 2,002       | \$13                    | NN         |                                                                                       |