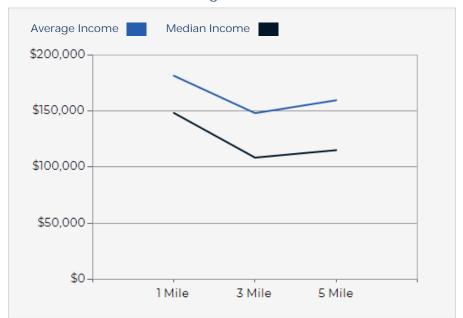

UMBER OF BUILDINGS      | 4      |  |  |  |  |
| NUMBER OF PARKING SPACES | 225    |  |  |  |  |





## **Property Overview**

- Forum Square is a 4-building office complex located on S. Milwaukee Avenue in Libertyville, IL.
- The available spaces offer a wide range of sizes from 984 SF to 14,475 SF.
- Each unit has its own private entry and private restroom(s) and there is an atrium in the center of each building that allows additional natural light into several of the interior spaces.
- The exterior of the buildings have been repainted, new landscaping has been installed throughout the property, and new signage is planned on Milwaukee Ave.



### Regional Map









#### **SITE PLAN**





#### 2021 Household Occupancy - 1 Mile Radius



#### 2021 Household Income Average and Median



#### 2021 Household Income







Exclusively Marketed by:

#### **Andrew Prunty**

Managing Broker

Apex Commercial Realty LLC
(847) 650-8299
andrew@commercialrealtybyapex.com
Lic: 471.020524



https://commercialrealtybyapex.com