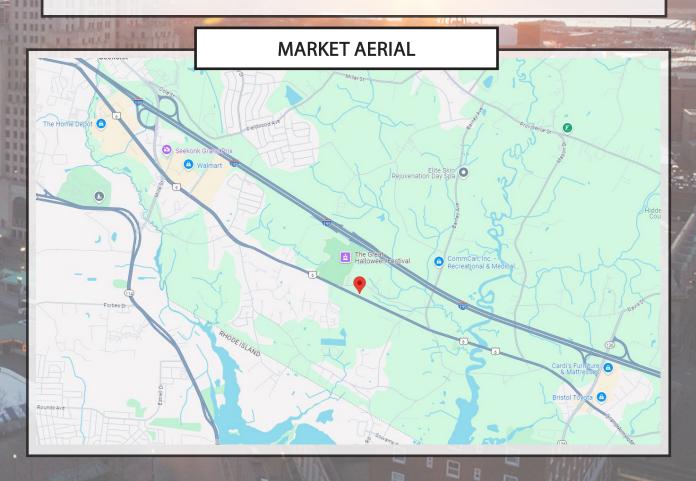

### **DEMOGRAPHICS**

| Radius  | Population | Average HH Income |
|---------|------------|-------------------|
| 1 Mile  | 1,287      | \$127,590         |
| 3 Miles | 26,635     | \$124,297         |
| 5 Miles | 98,341     | \$109,352         |