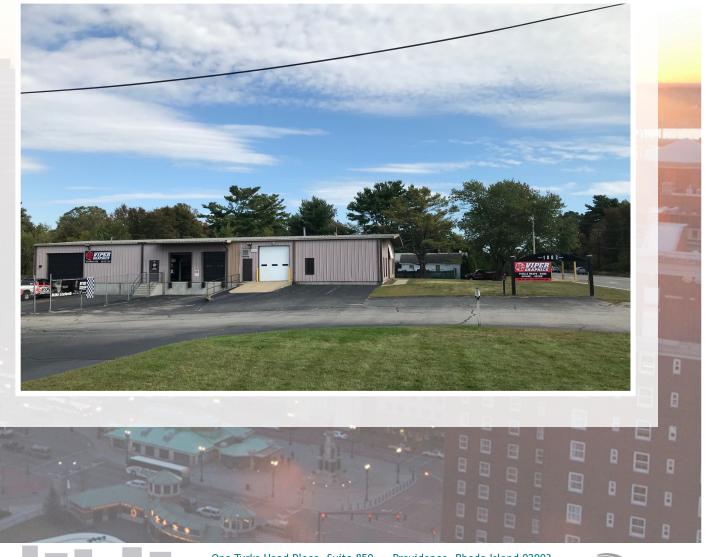

# 1882 FALL RIVER AVENUE SEEKONK - MASSACHUSETTS

One Turks Head Place, Suite 850 • Providence, Rhode Island 02903 T: 401.331.9300 • F: 401.331.9306 • www.sreari.com

# 1882 FALL RIVER AVENUE SEEKONK - MASSACHUSETTS

Asking Price: \$16/SF Plus Utilities
Plat 1, Lot 46

#### **PROPERTY DETAILS**

- 7,200± SF Warehouse
- 29,236 SF of Land
- Frontage on RT-6
- 14-16 FT Ceilings
- Two (2) Loading Docks
- Two (2) Loading Doors
- HVAC

- Will Subdivide to 3,000± SF
- Zoned Industrial I
- Six (6) Parking Spaces
- Traffic Count: 20,585
- Industrial & Retail Corridor
- Close to I-195 & RI/MA State Line