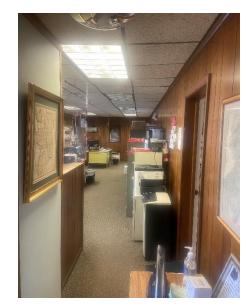

## 89 Dodd St // East Orange . NJ

**Team Resources**, as exclusive agent, is pleased to present this property of 3,200 +/- Sq. Ft. Office (2 Floors) and 4,000 +/- Sq. Ft. Garage..

# **Property Description** Acreage: 1 acre - Fully Fenced and Paved 7,200 +/- sq. ft. **Available Space:** 3,200 +/- sq. ft. (2 Floors) Office Space: **Garage Space:** 4,000 +/- sq. ft. Zoned: C-1 Sale or Lease Prices: **Upon Request** \$27,874 (2022) Taxes: