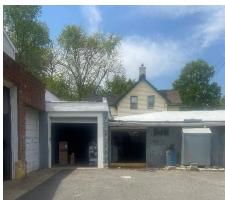

## 89 Dodd St // East Orange . NJ

**Team Resources**, as exclusive agent, is pleased to present this property of 3,200 +/- Sq. Ft. Office (2 Floors) and 4,000 +/- Sq. Ft. Garage..

# **Property Description** Acreage: 1 acre - Fully Fenced and Paved 7,200 +/- sq. ft. **Available Space:** 3,200 +/- sq. ft. (2 Floors) Office Space: **Garage Space:** 4,000 +/- sq. ft. Zoned: C-1 Sale or Lease Prices: **Upon Request** \$27,874 (2022) Taxes: