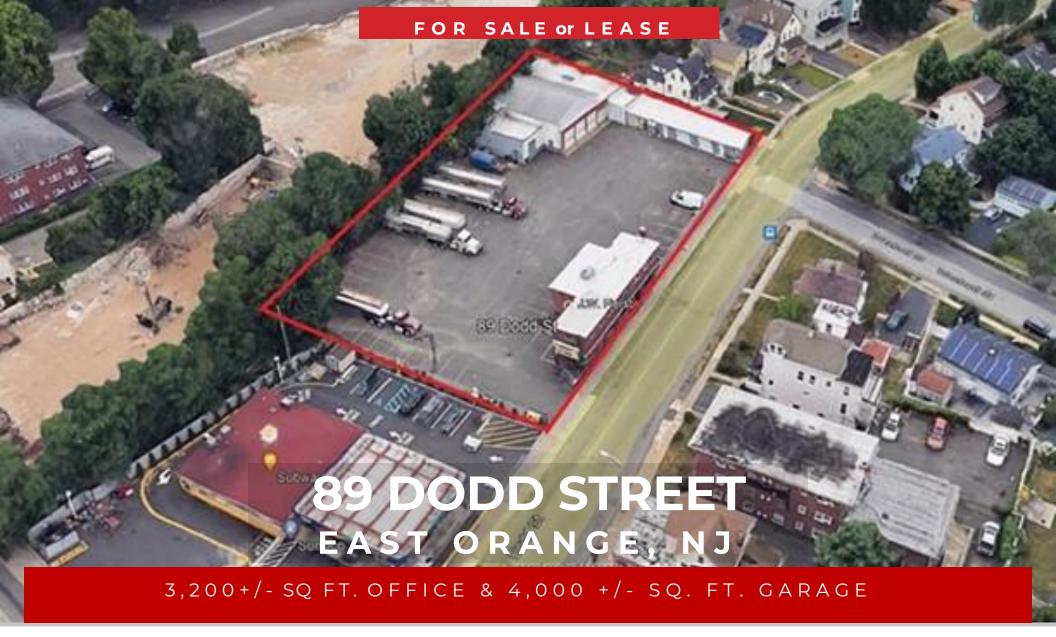

## 89 Dodd St // East Orange . NJ

**Team Resources**, as exclusive agent, is pleased to present this property of 3,200 +/- Sq. Ft. Office (2 Floors) and 4,000 +/- Sq. Ft. Garage..

# **Property Description** Acreage: 1 acre - Fully Fenced and Paved 7,200 +/- sq. ft. **Available Space:** 3,200 +/- sq. ft. (2 Floors) Office Space: **Garage Space:** 4,000 +/- sq. ft. Zoned: C-1 Sale or Lease Prices: **Upon Request** \$27,874 (2022) Taxes: