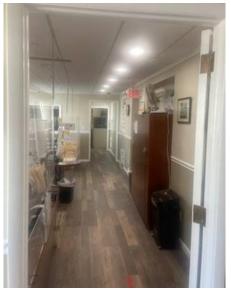

## 89 Dodd St // East Orange . NJ

**Team Resources**, as exclusive agent, is pleased to present this property of 3,200 +/- Sq. Ft. Office (2 Floors) and 4,000 +/- Sq. Ft. Garage..

# **Property Description** Acreage: 1 acre - Fully Fenced and Paved 7,200 +/- sq. ft. **Available Space:** 3,200 +/- sq. ft. (2 Floors) Office Space: **Garage Space:** 4,000 +/- sq. ft. Zoned: C-1 Sale or Lease Prices: **Upon Request** \$27,874 (2022) Taxes: