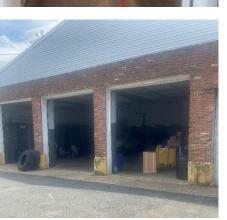

## 89 Dodd St // East Orange . NJ

**Team Resources**, as exclusive agent, is pleased to present this property of 3,200 +/- Sq. Ft. Office (2 Floors) and 4,000 +/- Sq. Ft. Garage..

# **Property Description** Acreage: 1 acre - Fully Fenced and Paved 7,200 +/- sq. ft. **Available Space:** 3,200 +/- sq. ft. (2 Floors) Office Space: **Garage Space:** 4,000 +/- sq. ft. Zoned: C-1 Sale or Lease Prices: **Upon Request** \$27,874 (2022) Taxes: